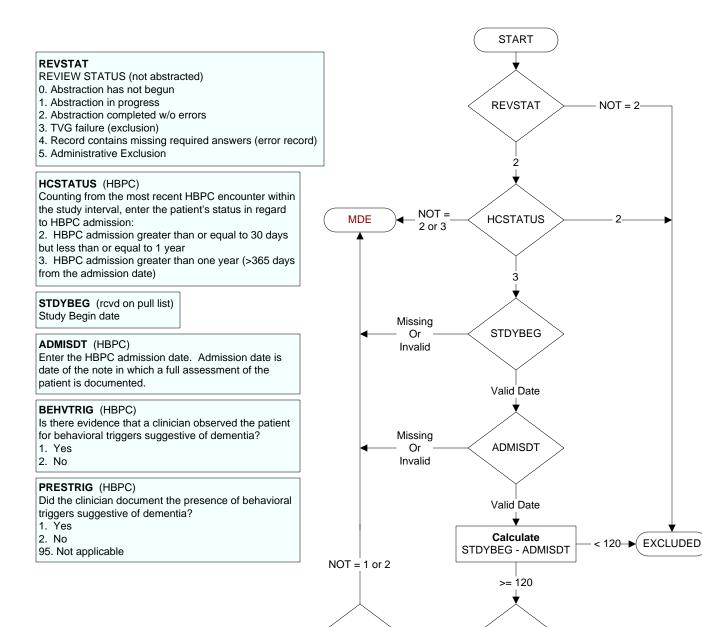

**PRESTRIG** 

**EXCLUDED** 

MDE = Missing or Invalid Data Exclusion (data error) NOT =

1 or 2

**MDE** 

**BEHVTRIG** 

Pg 2