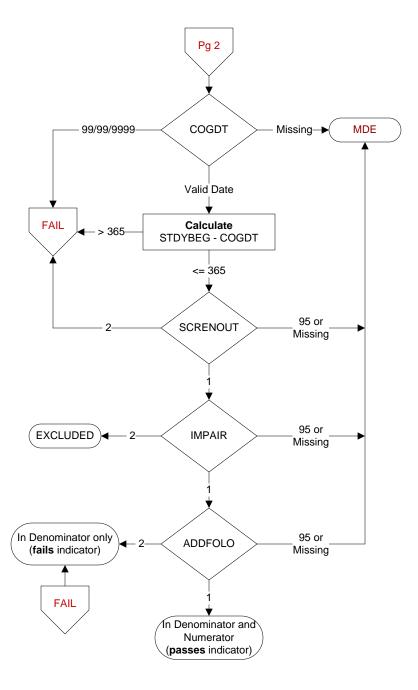

## COGDT (HBPC)

Enter the date of the assessment of cognitive function using a standardized tool.

(Documentation of use of results of a standardized tool performed in another setting within 30 days prior to admission to HBPC is acceptable.)

## SCRENOUT (HBPC)

Is the outcome of the cognitive assessment documented in the medical record?

- 1. yes
- 2. no
- 95. not applicable

## IMPAIR (HBPC)

Did the assessment outcome indicate any degree of cognitive impairment for this patient?

- 1. yes
- 2. no
- 95. not applicable

## ADDFOLO (HBPC)

On the date of or during the 30 days after the positive cognitive assessment, did the clinician document completion of follow-up for the positive cognitive assessment?

- 1. yes
- 2. no
- 95. not applicable