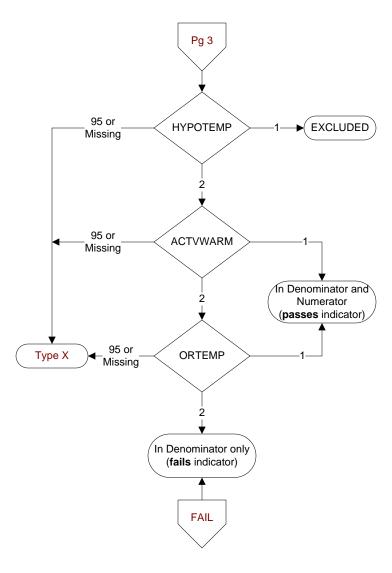

## HYPOTEMP (SCIP)

Was there documentation that of intentional hypothermia was utilized during the perioperative period?

- 1. Yes
- 2. No

95. Not applicable

## ACTVWARM (SCIP)

Was there documentation of active warming during the intraoperative period?

# Intraoperative period: From Anesthesia Start Time through Anesthesia End Time

- 1. Yes
- 2. No

95. Not applicable

#### **ORTEMP** (SCIP)

Was there documentation of at least one body temperature equal to or greater than 96.8° F/36° C within the <u>30 minutes immediately prior to or within 15 minutes immediately after Anesthesia End Time?</u>

- 1. Yes
- 2. No
- 95. Not applicable