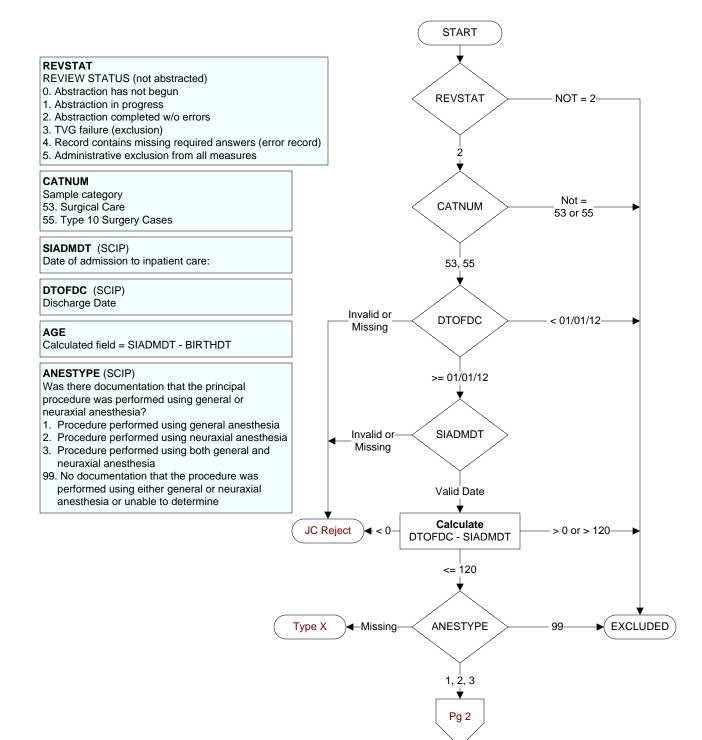

## ANEBEGDT (SCIP)

Enter the date the anesthesia was started for the principal procedure.

## ANEBEGTM (SCIP)

Enter the time the anesthesia was initiated for the principal procedure.

## ANESENDT (SCIP)

Enter the date the anesthesia ended for the principal procedure

### ANENDTM (SCIP)

Enter the time the anesthesia ended for the principal procedure.