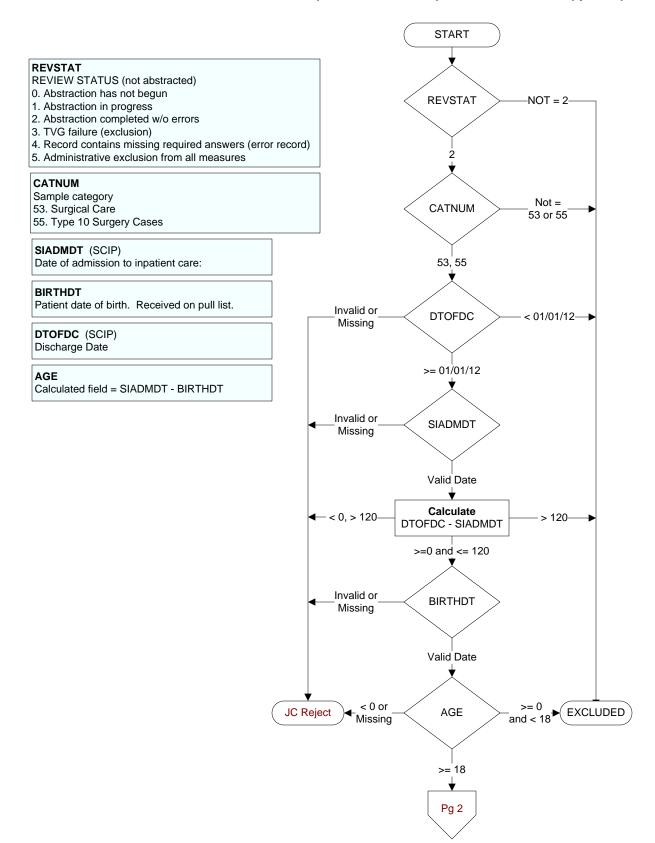

During this hospital stay, was the patient enrolled in a clinical trial in which patients undergoing surgery were being studied?

- 1. Yes
- 2. No