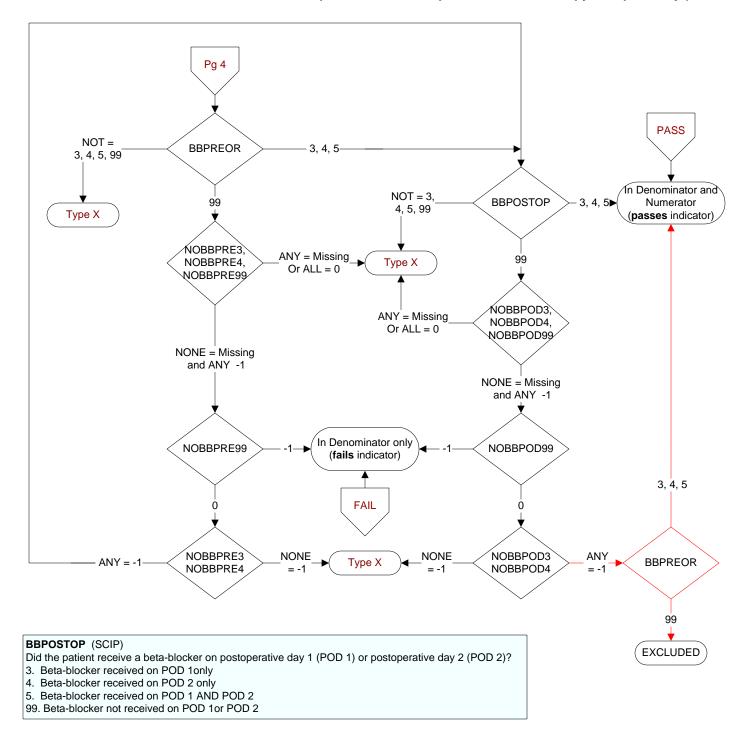

**NOBBPRE99.** There is NO documentation of a reason for not administering a beta-blocker on day prior to surgery or day of surgery

- 0 = No
- -1 = Yes

Was there documentation of any of the following reason(s) for not administering a beta-blocker on POD 1 or POD 2? (SCIP)

## Indicate all that apply:

- -- Bradycardia (heart rate less than 50 bpm)
- -- Hypotension (systolic ≤ 100 mm/Hg)
- -- Concurrent use of intravenous inotropic medications during the perioperative period
- -- Other reasons documented by physician/APN/PA or pharmacist

**NOBBPOD3**. Documentation of a reason for not administering a beta-blocker on POD 1 **NOBBPOD4**. Documentation of a reason for not administering a beta-blocker on POD 2

**NOBBPOD99**. There is NO documentation of a reason for not administering a beta-blocker on POD 1 or POD 2

0 = No

-1 = Yes