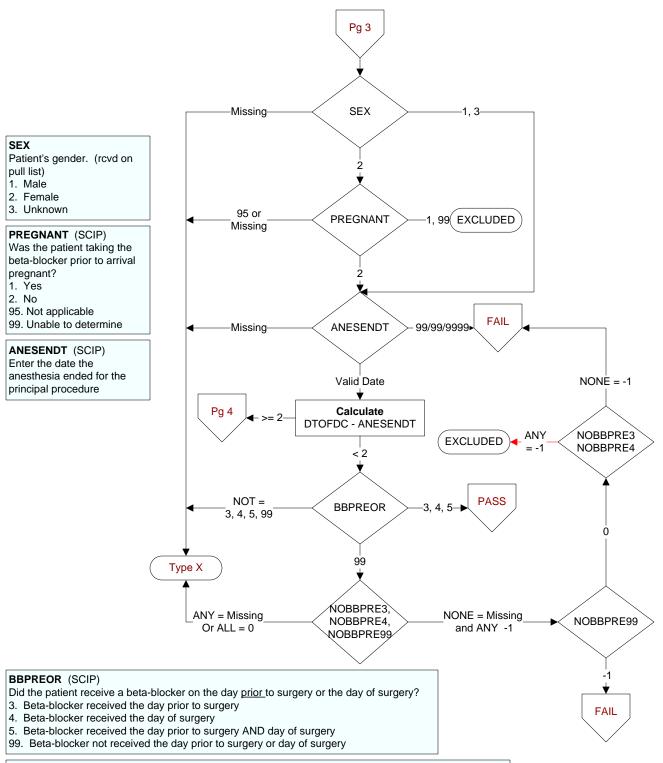

#### PREADMBB (SCIP)

Was there documentation that the patient was on betablocker therapy prior to arrival?

- 1. Yes
- 2. No
- 95. Not applicable

Was there documentation of a reason(s) for not administering a beta-blocker on the day prior to surgery or day of surgery? (SCIP)

### Indicate all that apply:

- -- Bradycardia (heart rate less than 50 bpm)
- -- Hypotension (systolic ≤ 100 mm/Hg)
- -- Concurrent use of intravenous inotropic medications during the perioperative period
- -- Other reasons documented by physician/APN/PA or pharmacist

NOBBPRE3. Documentation of a reason for not administering a beta-blocker on the day prior to surgery NOBBPRE4. Documentation of a reason for not administering a beta-blocker on the day of surgery NOBBPRE95. Not applicable

**NOBBPRE99.** There is NO documentation of a reason for not administering a beta-blocker on day prior to surgery or day of surgery

- 0 = No
- -1 = Yes

Was there documentation of any of the following reason(s) for not administering a beta-blocker on POD 1 or POD 2? (SCIP)