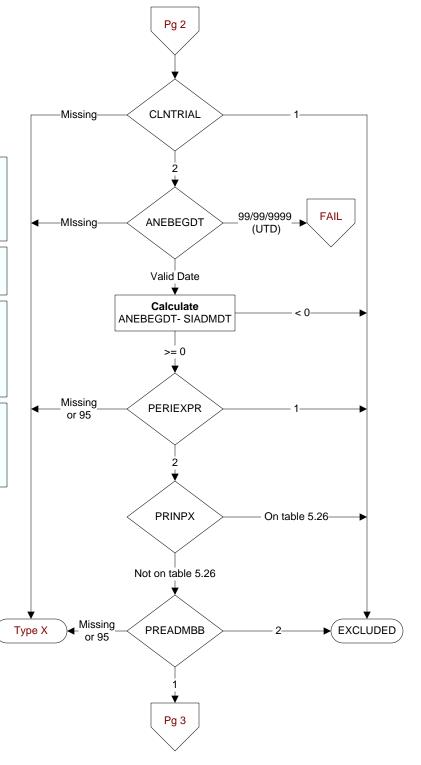

During this hospital stay, was the patient enrolled in a clinical trial in which patients undergoing surgery were being studied?

- 1. Yes
- 2. No

# ANEBEGDT (SCIP)

Enter the date the anesthesia was started for the principal procedure.

## PERIEXPR (SCIP)

Is there documentation that the patient expired during the timeframe from surgical incision through discharge from the post anesthesia care/ recovery area?

- 1. Yes
- 2. No
- 95. Not applicable

#### PREADMBB (SCIP)

Was there documentation that the patient was on betablocker therapy prior to arrival?

- 1. Yes
- 2. No
- 95. Not applicable

Was there documentation of a reason(s) for not administering a beta-blocker on the day prior to surgery or day of surgery? (SCIP)