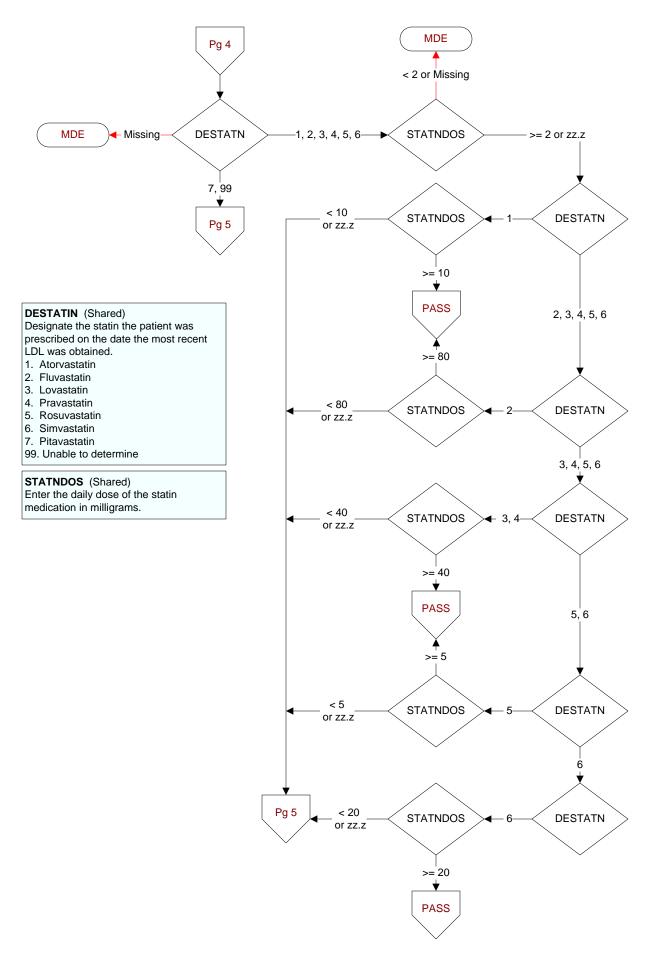

# **CHGSTATN** (Shared)

On (display LSTLDLDT) until (display LSTDLDT + 90 days and <= REVDTE), was the daily dose of the statin medication changed?

- 1. Yes
- 2. No

## **CHGSTADOS** (Shared)

Enter the new daily dose of the statin medication in milligrams.

- If the first change made to the statin dose was discontinuation of the statin, enter 00.0.
- If the dose is unable to be determined, enter default zz.z

## **DESNEWSTA** (Shared)

Designate the statin medication that was newly prescribed during the 90 days after the most recent LDL was obtained?

- 1. Atorvastatin
- 2. Fluvastatin
- 3. Lovastatin
- 4. Pravastatin
- 5. Rosuvastatin
- 6. Simvastatin
- 7. Pitavastatin
- 99. Unable to determine

## **NEWSTADOS** (Shared)

Enter the new dose of the statin agent in milligrams.

# **NEWSTADT** (Shared)

Enter the date the new statin medication was prescribed.