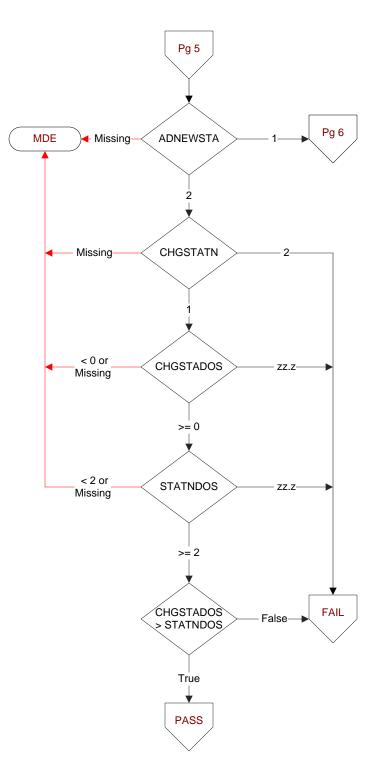

### **ADNEWSTA** (Shared)

On (display LSTLDLDT) until (display LSTDLDT + 90 days and <= REVDTE), was a new statin medication added??

- 1. Yes
- 2. No

# **CHGSTATN** (Shared)

On (display LSTLDLDT) until (display LSTDLDT + 90 days and <= REVDTE), was the daily dose of the statin medication changed?

- 1. Yes
- 2. No

## **CHGSTADOS** (Shared)

Enter the new daily dose of the statin medication in milligrams.

- If the first change made to the statin dose was discontinuation of the statin, enter 00.0.
- If the dose is unable to be determined, enter default zz.z