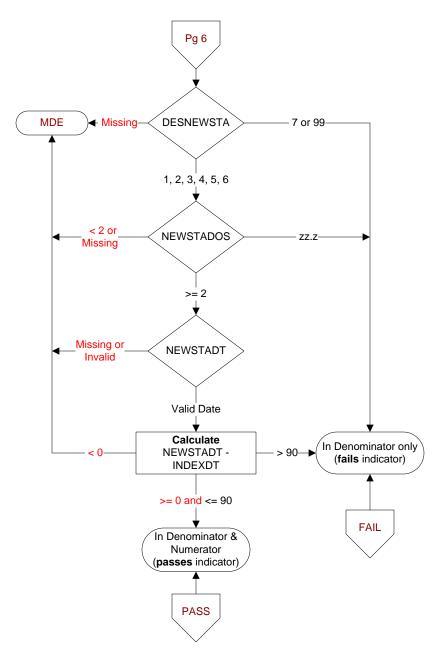

## **DESNEWSTA** (Shared)

Designate the statin medication that was newly prescribed during the 90 days after the most recent LDL was obtained?

- 1. Atorvastatin
- 2. Fluvastatin
- 3. Lovastatin
- 4. Pravastatin
- 5. Rosuvastatin
- 6. Simvastatin
- 7. Pitavastatin
- 99. Unable to determine

## **NEWSTADOS** (Shared)

Enter the new dose of the statin agent in milligrams.

# **NEWSTADT** (Shared)

Enter the date the new statin medication was prescribed.