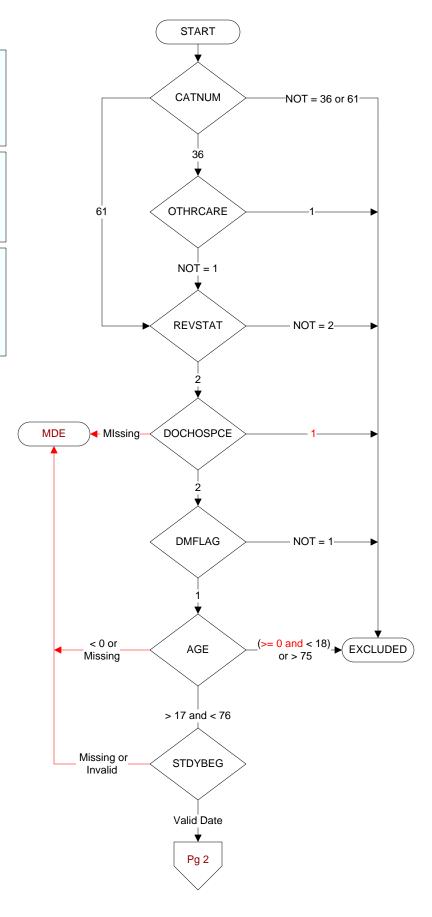

#### **CATNUM**

Sample category

16. AMI - Outpatient visit

36. SCI Dx

54. Frail/Elderly

60. DM Outpatient

48. Female, age 20-69

61. Inpatient SCI

50. Random Sample

68. Contract CBOC

51. Random Sample MH

## **OTHRCARE** (Validation)

Is there evidence in the medical record that within the past two years, the patient refused VHA Primary Care and is receiving ONLY his/her primary care in a non-VHA setting? 1. yes

2. no

#### REVSTAT

REVIEW STATUS (not abstracted)

- 0. Abstraction has not begun
- 1. Abstraction in progress
- 2. Abstraction completed w/o errors
- 3. TVG failure (exclusion)
- 4. Record contains missing required answers (error record)
- 5. Administrative exclusion from all measures

#### **DOCHOSPCE** (PI module)

Is one of the following documented in the medical record:

- the patient is enrolled in a VHA or communitybased Hospice program
- the patient has a diagnosis of cancer of the liver, pancreas, or esophagus
- on the problem list it is documented the patient's life expectancy is less than 6 months?

#### **DMFLAG** (received on Pull List)

Flag indicating that the patient has a diagnosis of Diabetes Mellitus

- 0. Patient does not have diagnosis of DM
- 1. Patient has diagnosis of DM

#### AGE (Calculated field)

NEXUSDT - BIRTHDT (clinic visit date - date of birth)

If CATNUM = 61 and no NEXUS visit then ADMDT -**BIRTHDT** 

> MDE = Missing or Invalid Data Exclusion (data error)