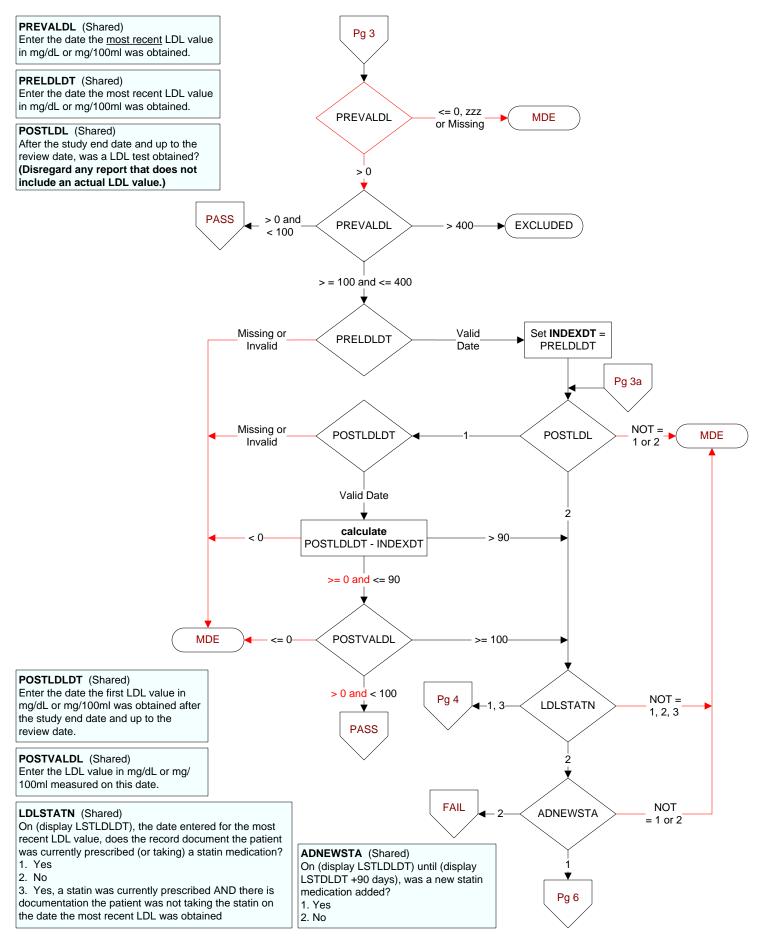

### **ADNEWSTA** (Shared)

On (display LSTLDLDT) until (display LSTDLDT + 90 days and <= REVDTE), was a new statin medication added??

- 1. Yes
- 2. No