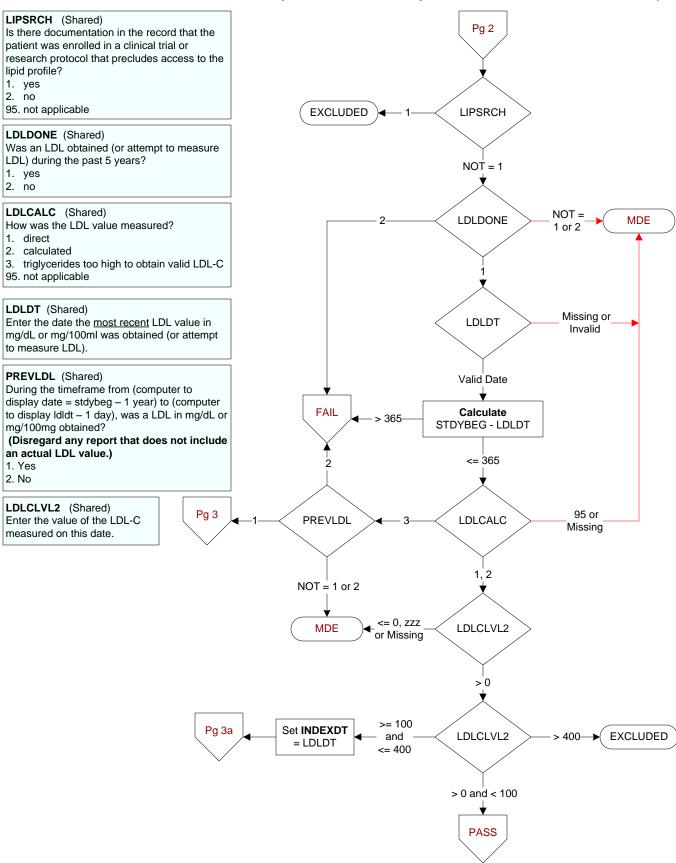

### **ADNEWSTA** (Shared)

On (display LSTLDLDT) until (display LSTDLDT + 90 days and <= REVDTE), was a new statin medication added??

- 1. Yes
- 2. No