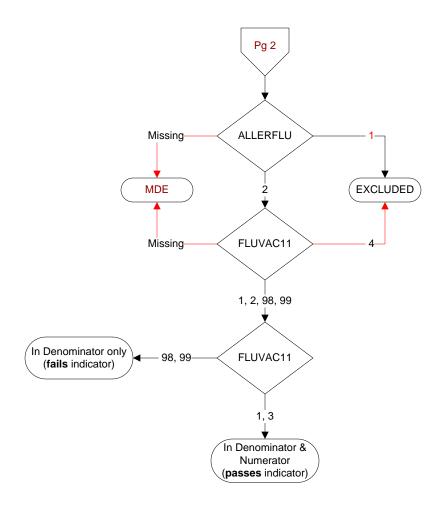

MDE = Missing or Invalid Data Exclusion (data error)

## ALLERFLU (PI Module)

Does the patient have known allergy to eggs or other flu vaccine components, a history of Guillain-Barre Syndrome, a bone marrow transplant within the past 12 months?

- 1. Yes
- 2. No

## FLUVAC11 (PI Module)

During the period <u>9/01/2011 to 3/31/2012</u>, did the patient receive influenza vaccination?

- 1. received vaccination from VHA
- 3. received vaccination from private sector provider
- 4. patient's only visit during immunization period preceded availability of vaccine
- 98. patient refused vaccination
- 99. no documentation patient received vaccination