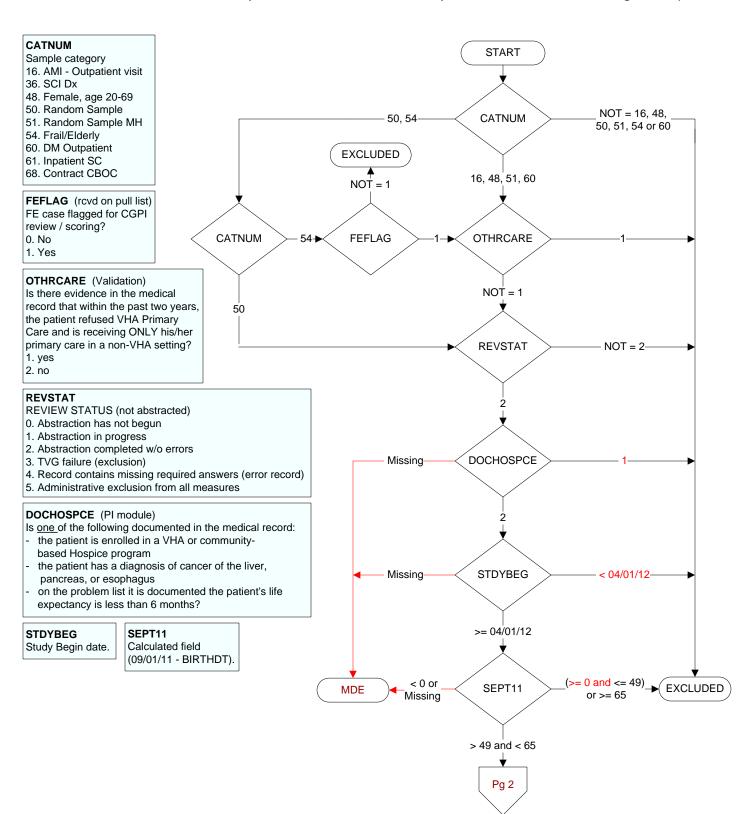

MDE = Missing or Invalid Data Exclusion (data error)



## ALLERFLU (PI Module)

Does the patient have known allergy to eggs or other flu vaccine components, a history of Guillain-Barre Syndrome, a bone marrow transplant within the past 12 months?

- 1. Yes
- 2. No

## FLUVAC11 (PI Module)

During the period <u>9/01/2011 to 3/31/2012</u>, did the patient receive influenza vaccination?

- 1. received vaccination from VHA
- 3. received vaccination from private sector provider
- 4. patient's only visit during immunization period preceded availability of vaccine
- 98. patient refused vaccination
- 99. no documentation patient received vaccination