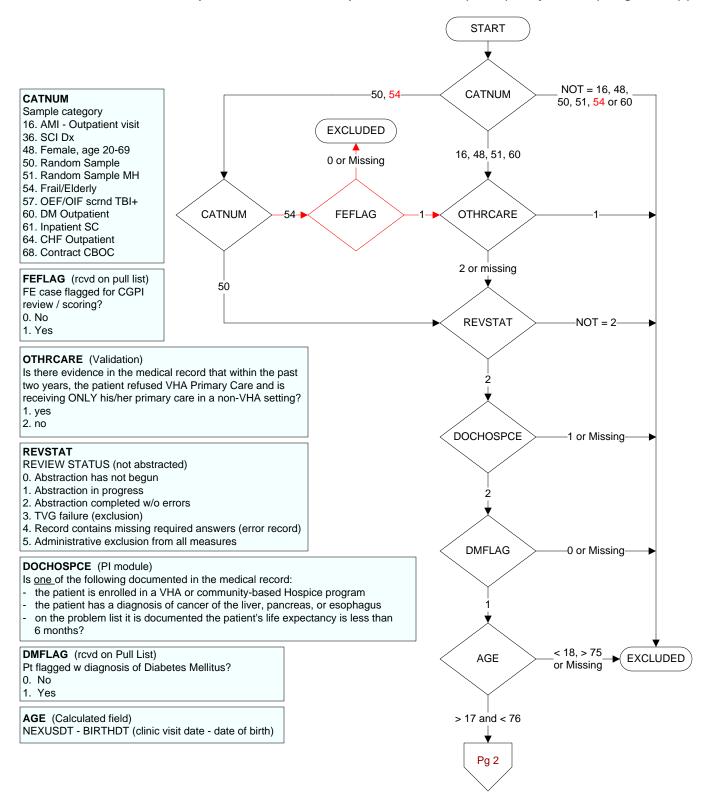

## LIPSRCH (Shared Module)

Is there documentation in the record that the patient was enrolled in a clinical trial or research protocol that precludes access to the lipid profile?

- 1. yes
- 2. no
- 95. not applicable

### LDLDONE (Shared Module)

Was an LDL-c in mg/dL or mg/100ml obtained?

- 1. yes
- 2. no

# LDLCALC (Shared Module)

How was the LDL-c value in mg/dL or mg/ 100ml measured?

- 1. direct
- 2. calculated
- 3. triglycerides too high to obtain valid LDL-C
- 95. not applicable

# LDLDT (Shared Module)

Enter the date the most recent LDL-c value in mg/dL or mg/ 100ml was obtained.

## **STDYBEG**

Study begin date - provided with pull list (not abstracted)