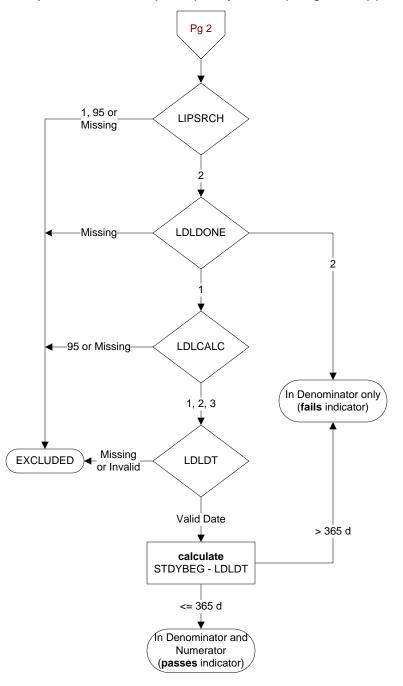

## LIPSRCH (Shared Module)

Is there documentation in the record that the patient was enrolled in a clinical trial or research protocol that precludes access to the lipid profile?

- 1. yes
- 2. no
- 95. not applicable

### LDLDONE (Shared Module)

Was an LDL-c in mg/dL or mg/100ml obtained?

- 1. yes
- 2. no

# LDLCALC (Shared Module)

How was the LDL-c value in mg/dL or mg/ 100ml measured?

- 1. direct
- 2. calculated
- 3. triglycerides too high to obtain valid LDL-C
- 95. not applicable

# LDLDT (Shared Module)

Enter the date the most recent LDL-c value in mg/dL or mg/ 100ml was obtained.

## **STDYBEG**

Study begin date - provided with pull list (not abstracted)