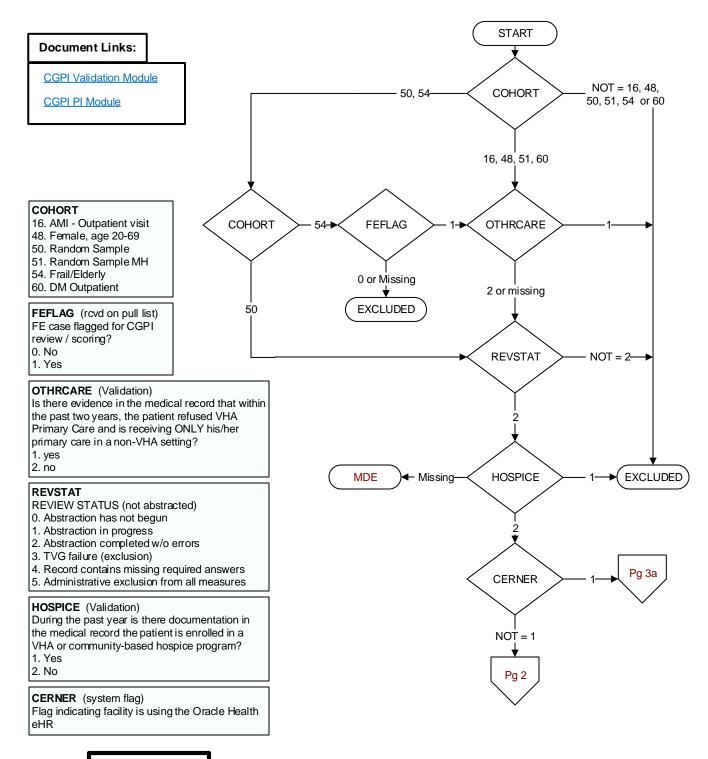

MDE = Missing or Invalid Data Exclusion (data error)



## TOBSCRN25 (PI)

Enter the response to the Tobacco Use Screening question "Do you smoke cigarettes or use other types of tobacco (cigars, pipe smoking, snuff, dip, or chewing tobacco)?"

- 1. Yes, Every Day
- 2. Yes, Some Days
- 3. Formerly
- 4. Never
- 99. None of the above

# TOBFOL25 (PI)

During the past year, was the patient advised to quit smoking or stop using tobacco by an acceptable provider using the National Clinical Reminder for Tobacco Screen Follow-up?

- 1. Yes
- 2. No

# TUCONSEL2 (PI)

During the time frame from (computer to display stdybeg – 1 year to <= pulldt or to 11/17/2024 if < pulldt), was the patient advised to quit smoking or stop using tobacco using the National Clinical Reminder for Tobacco Use?

- 1. Y