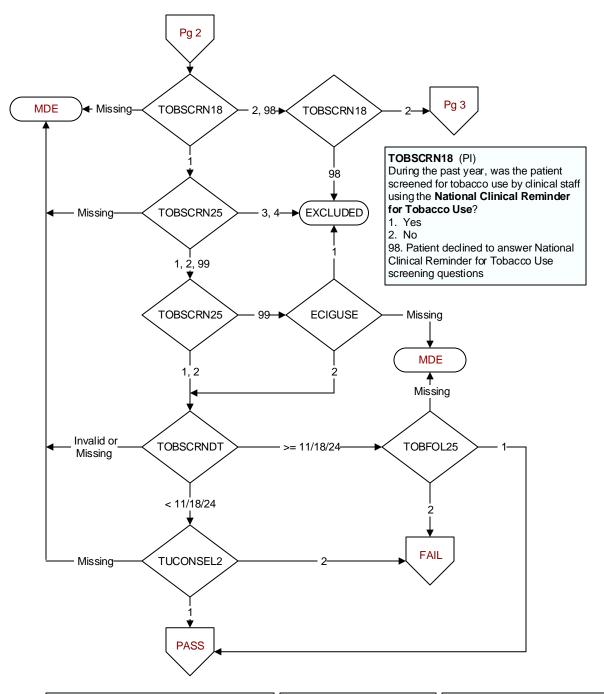

## TOBSCRN25 (PI)

Enter the response to the Tobacco Use Screening question "Do you smoke cigarettes or use other types of tobacco (cigars, pipe smoking, snuff, dip, or chewing tobacco)?"

- 1. Yes, Every Day
- 2. Yes, Some Days
- 3. Formerly
- 4. Never
- 99. None of the above

# TOBFOL25 (PI)

During the past year, was the patient advised to quit smoking or stop using tobacco by an acceptable provider using the National Clinical Reminder for Tobacco Screen Follow-up?

- 1. Yes
- 2. No

# TUCONSEL2 (PI)

During the time frame from (computer to display stdybeg – 1 year to <= pulldt or to 11/17/2024 if < pulldt), was the patient advised to quit smoking or stop using tobacco using the National Clinical Reminder for Tobacco Use?

- 1. Yes
- 2. No

## TOBSCRNDT (PI)

Enter the date of the most recent tobacco use screening by an acceptable provider using the National Clinical Reminder for Tobacco Use.

## ECIGUSE (PI)

Does the Tobacco Use Screening question indicate the patient has only used electronic nicotine delivery system (ENDS) and/or other tobacco products (e.g., oral nicotine pouches) during the past year?