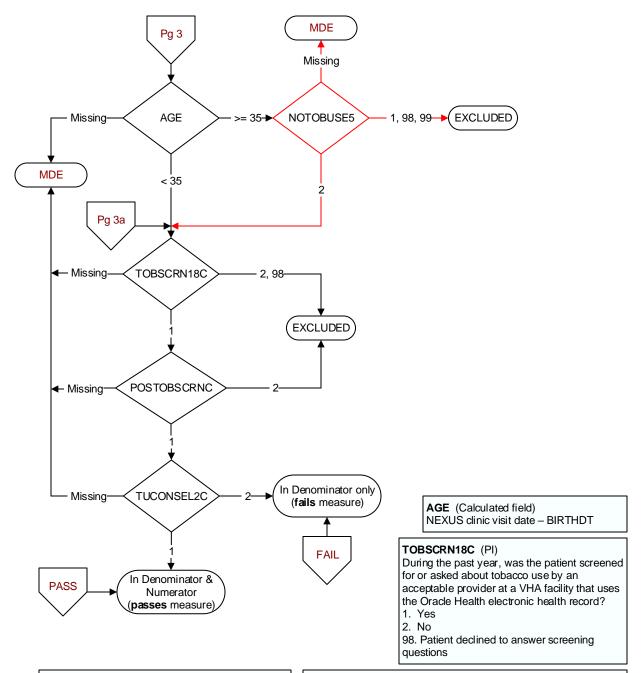

#### POSTOBSCRNC (PI)

Was the tobacco screening done on (computer to display tobscmdtc) positive for tobacco use?

- 1. Yes
- 2. No

## TUCONSEL2C (PI)

During the past year, was the patient advised to quit smoking or stop using tobacco using the National Clinical Reminder for Tobacco Use?

- 1. Yes
- 2. No

#### NOTOBUSE5 (PI module)

During the time frame from (computer to display stdybeg – 5 years to stdyend – 1 year), does the Tobacco Use Screening documentation indicate on at least three separate occasions the patient has <a href="never.smoked">never.smoked</a> cigarettes or used other types of tobacco (cigars, pipe smoking, snuff, dip, or chewing tobacco)?

- 1. Yes
- 2. No
- Patient declined to answer National Clinical Reminder for Tobacco Use Screening questions
- 99. Tobacco Use Screening not documented during specified time frame