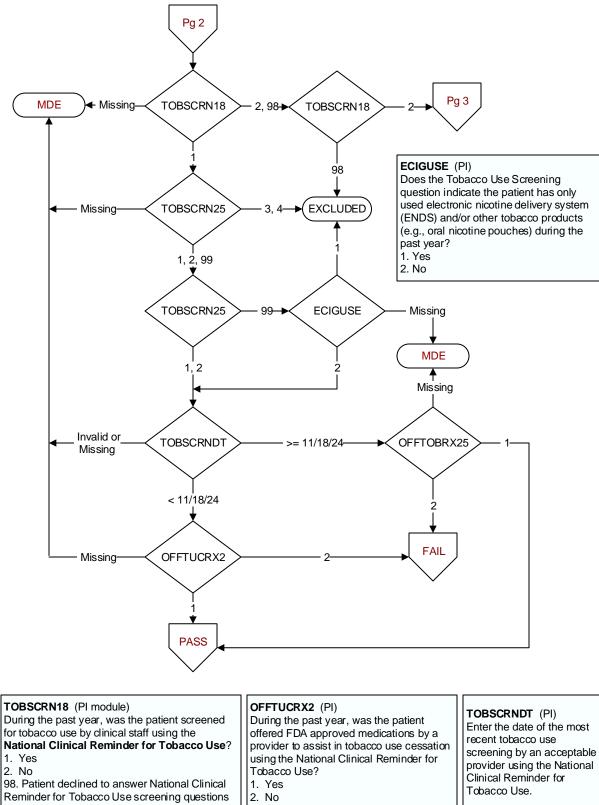

| <b>TOBSCRN25</b> (PI)   Enter the response to the Tobacco Use Screening question "Do you smoke cigarettes or use other types of tobacco (cigars, pipe smoking, snuff, dip, or chewing tobacco)?"   1. Yes, Every Day   2. Yes, Some Days   3. Formerly   4. Never   99. None of the above | OFFTOBRX25 (PI)<br>During the past year, was the patient offered a FDA-<br>approved medication to assist in tobacco use cessation by<br>an acceptable provider using the National Clinical<br>Reminder for Tobacco Screen Follow-up?<br>1. Yes<br>2. No |
|-------------------------------------------------------------------------------------------------------------------------------------------------------------------------------------------------------------------------------------------------------------------------------------------|---------------------------------------------------------------------------------------------------------------------------------------------------------------------------------------------------------------------------------------------------------|