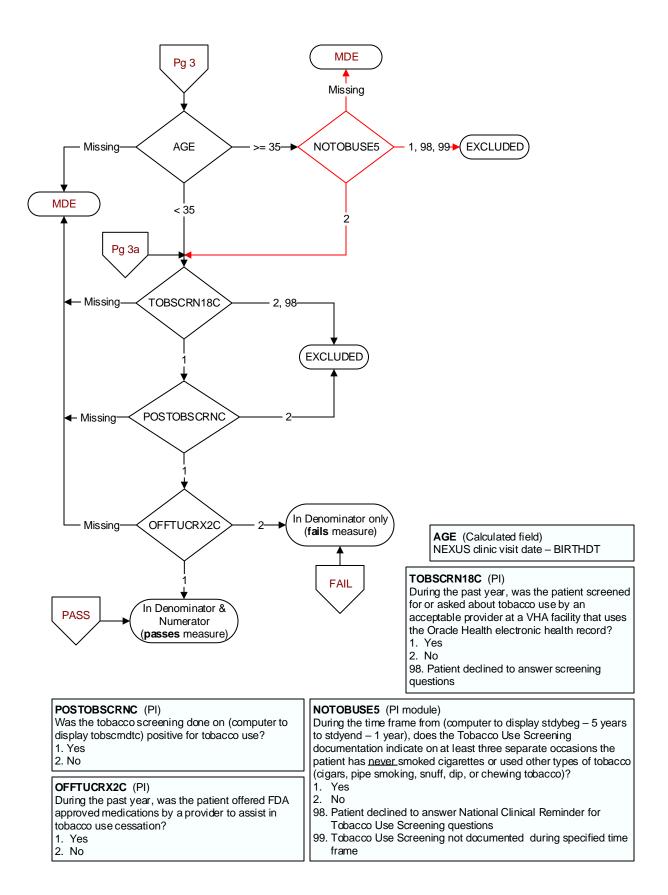

the above | OFFTOBRX25 (PI)<br>During the past year, was the patient offered a FDA-<br>approved medication to assist in tobacco use cessation by<br>an acceptable provider using the National Clinical<br>Reminder for Tobacco Screen Follow-up?<br>1. Yes<br>2. No |
|-------------------------------------------------------------------------------------------------------------------------------------------------------------------------------------------------------------------------------------------------------------------------------------------|---------------------------------------------------------------------------------------------------------------------------------------------------------------------------------------------------------------------------------------------------------|