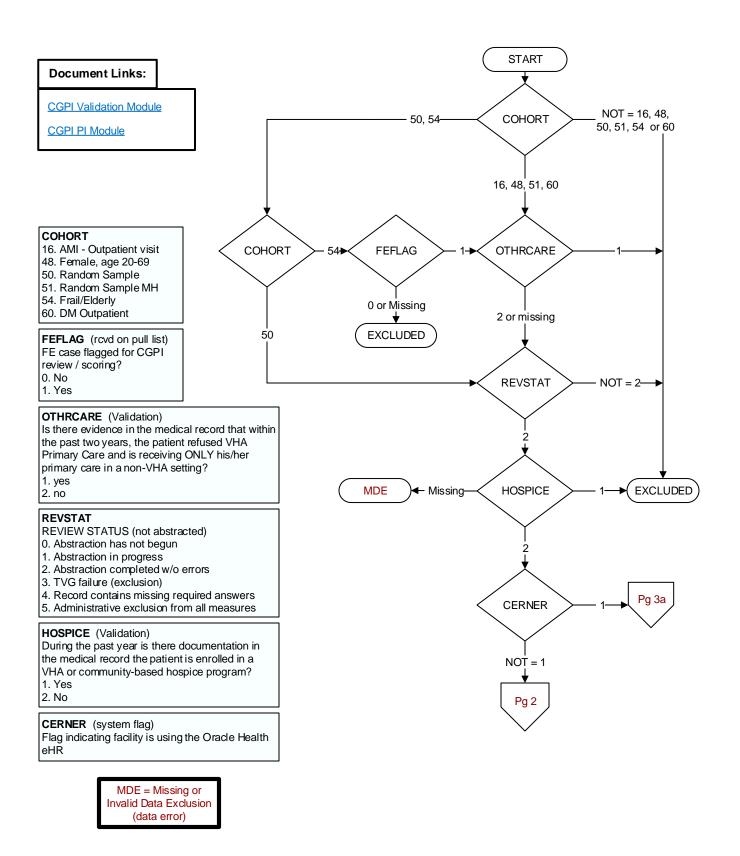

| <b>TOBSCRN25</b> (PI)   Enter the response to the Tobacco Use Screening question "Do you smoke cigarettes or use other types of tobacco (cigars, pipe smoking, snuff, dip, or chewing tobacco)?"   1. Yes, Every Day   2. Yes, Some Days   3. Formerly   4. Never   99. None of the above | OFFTOBRX25 (PI)<br>During the past year, was the patient offered a FDA-<br>approved medication to assist in tobacco use cessation by<br>an acceptable provider using the National Clinical<br>Reminder for Tobacco Screen Follow-up?<br>1. Yes<br>2. No |
|-------------------------------------------------------------------------------------------------------------------------------------------------------------------------------------------------------------------------------------------------------------------