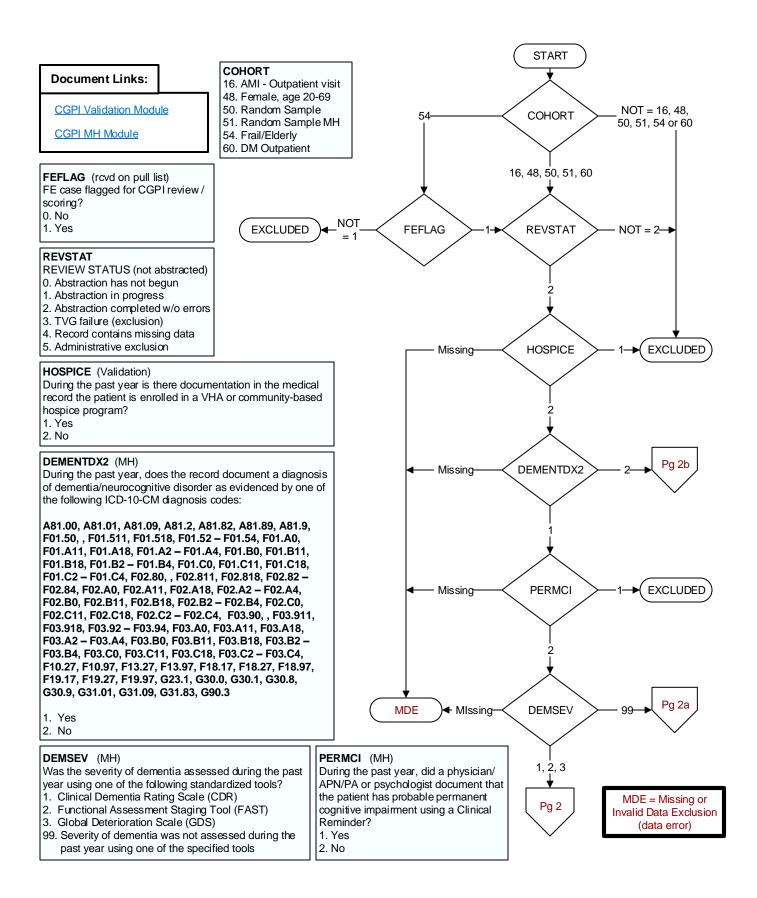

Enter the most recent date of

### ALCSCOR (MH)

Enter the total AUDIT-C score documented within the past year in the medical record.

screening for alcohol misuse with the AUDIT-C.

## AUDC1 (MH)

Enter the score documented for AUDIT -C Question # 1 in the past year.

"How often did you have a drink containing alcohol in the past year?

- 0. Never
- Monthly or less 1.
- Two to four times a month
- Two to three times a week
- Four or more times a week
- 99. Not documented

## AUDC2 (MH) Enter the score documented for AUDIT-C

Question #2 in the past year.

"How many drinks containing alcohol did you have on a typical day when you were drinking in the past year?"

- 0. 1 or 2
- 1. 3 or 4
- 2. 5 or 6
- 7 to 9 3.
- 4. 10 or more 95.
- Not applicable 99. Not documented

# AUDC3 (MH)

Enter