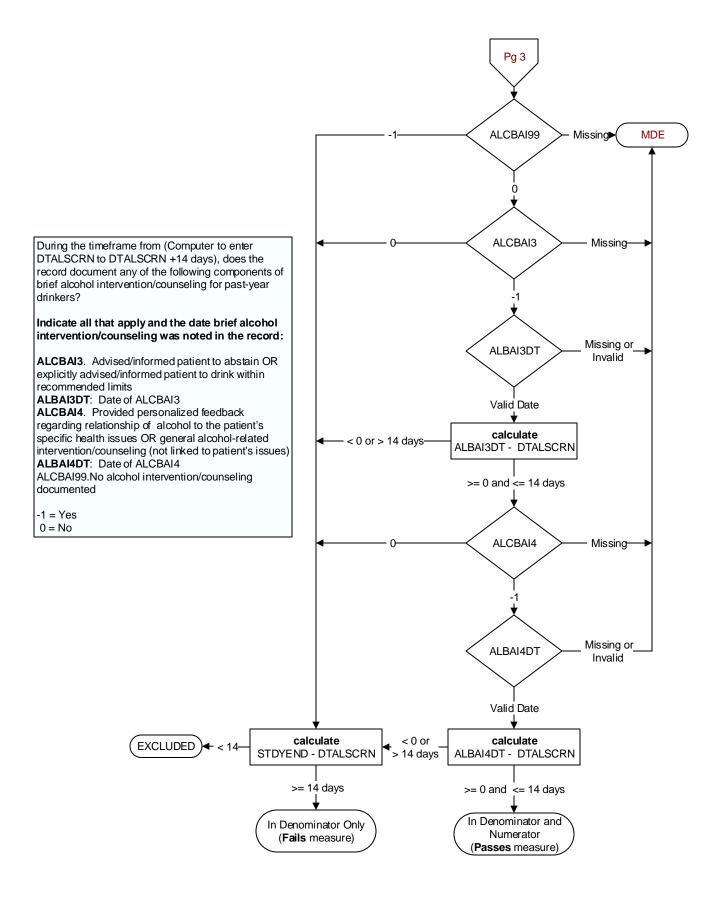

r.

"How often did you have a drink containing alcohol in the past year?

- 0. Never
- Monthly or less 1.
- Two to four times a month
- Two to three times a week
- Four or more times a week
- 99. Not documented

## AUDC2 (MH) Enter the score documented for AUDIT-C

Question #2 in the past year.

"How many drinks containing alcohol did you have on a typical day when you were drinking in the past year?"

- 0. 1 or 2
- 1. 3 or 4
- 2. 5 or 6
- 7 to 9 3.
- 4. 10 or more 95.
- Not applicable 99. Not documented

# AUDC3 (MH)

Enter the score documented for AUDIT-C Question #3 in the past year.

"How often did you have six or more drinks on one occasion in the past year?"

- 0. Never
- Less than monthly 1.
- Monthly 2.
- 3. Weekly
- Daily or almost daily
- 95. Not applicable
- 99. Not documented