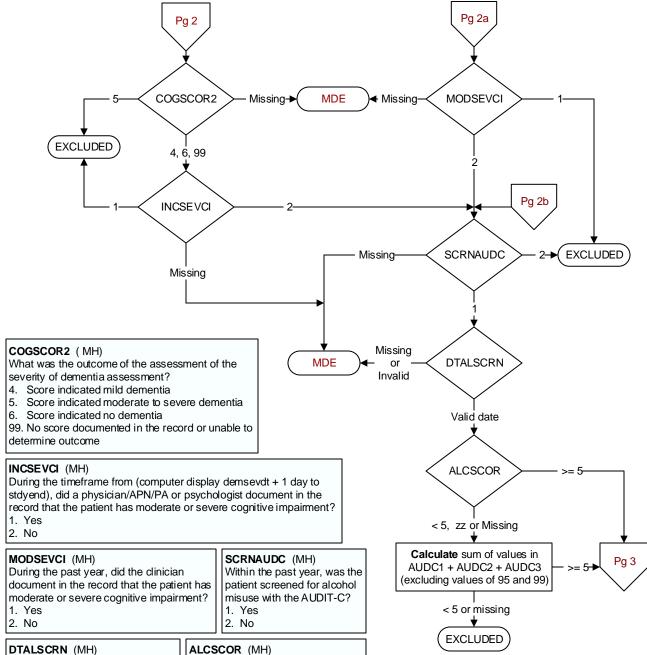

Enter the most recent date of

### ALCSCOR (MH)

Enter the total AUDIT-C score documented within the past year in the medical record.

screening for alcohol misuse with the AUDIT-C.

## AUDC1 (MH)

Enter the score documented for AUDIT -C Question # 1 in the past year.

"How often did you have a drink containing alcohol in the past year?

- 0. Never
- Monthly or less 1.
- Two to four times a month
- Two to three times a week
- Four or more times a week
- 99. Not documented

## AUDC2 (MH) Enter the score documented for AUDIT-C

Question #2 in the past year.

"How many drinks containing alcohol did you have on a typical day when you were drinking in the past year?"

- 0. 1 or 2
- 1. 3 or 4
- 2. 5 or 6
- 7 to 9 3.
- 4. 10 or more 95.
- Not applicable 99. Not documented

# AUDC3 (MH)

Enter the score documented for AUDIT-C Question #3 in the past year.

"How often did you have six or more drinks on one occasion in the past year?"

- 0. Never
- Less than monthly 1.
- Monthly 2.
- 3. Weekly
- Daily or almost daily
- 95. Not applicable
- 99. Not documented