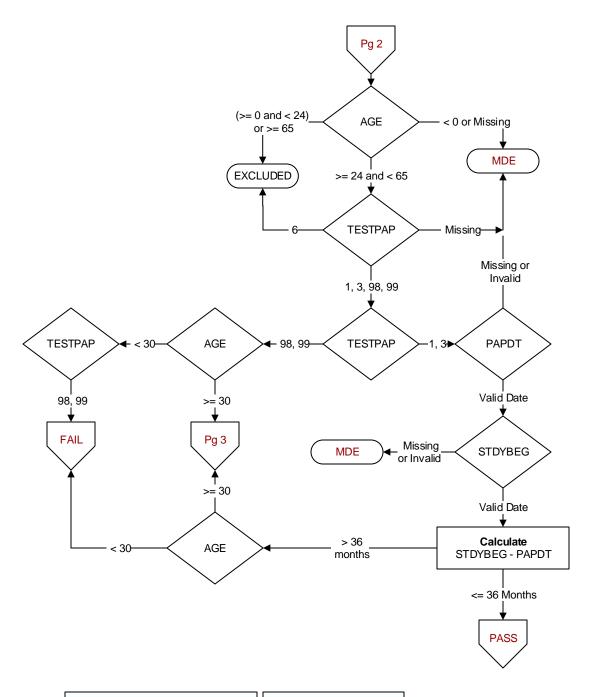

## TESTPAP (PI)

Does the medical record contain the report of a Pap test performed for this patient within the past five years?

- 1. Pap test performed by VHA
- 3. Pap test performed by private sector provider
- Hysterectomy (with no residual cervix) or congenital absence of a cervix (cervical agenesis)
- 98. Patient refused all Pap tests
- 99. No documentation Pap test performed

## PAPDT (PI)

Enter the collection date of the most recent Pap test performed during the past five years.