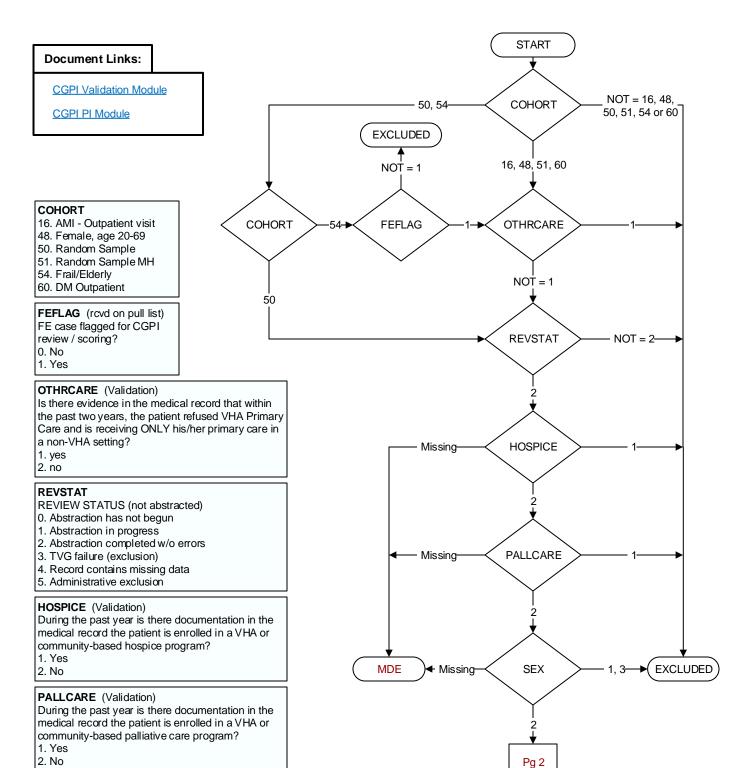

SEX (rcvd on pull list)
Patient biological sex

1. male

2. female

3. unknown

MDE = Missing or Invalid Data Exclusion (data error)

AGE (Calculated field)

NEXUS clinic visit date - BIRTHDT

STDYBEG (rcvd on pull list) Study Interval begin date