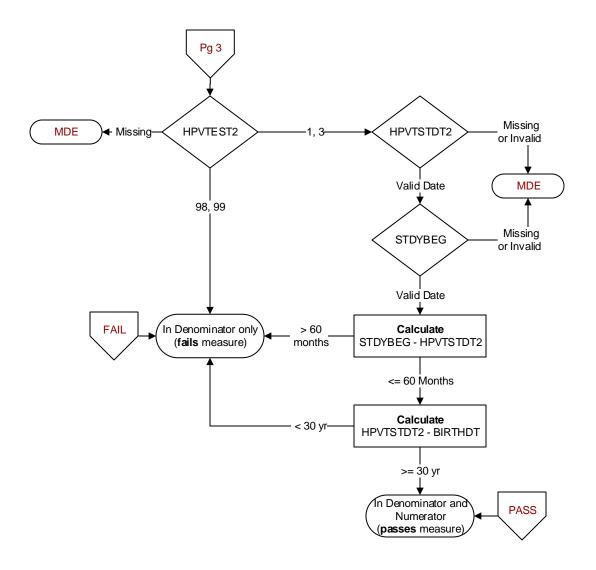

## HPVTEST2 (PI)

Within the past 5 years, was a cervical hrHPV/HPV test performed?

- 1. hrHPV/HPV test was performed by the VHA
- 3. hrHPV/HPV test was performed by the private sector 98. Patient refused all hrHPV/HPV test
- 99. No documentation hrHPV/HPV test performed

## HPVTSTDT2 (PI)

Enter the date of the most recent cervical hrHPV/HPV test performed..

**BIRTHDT** (rcvd on pull list) Patient's date of birth