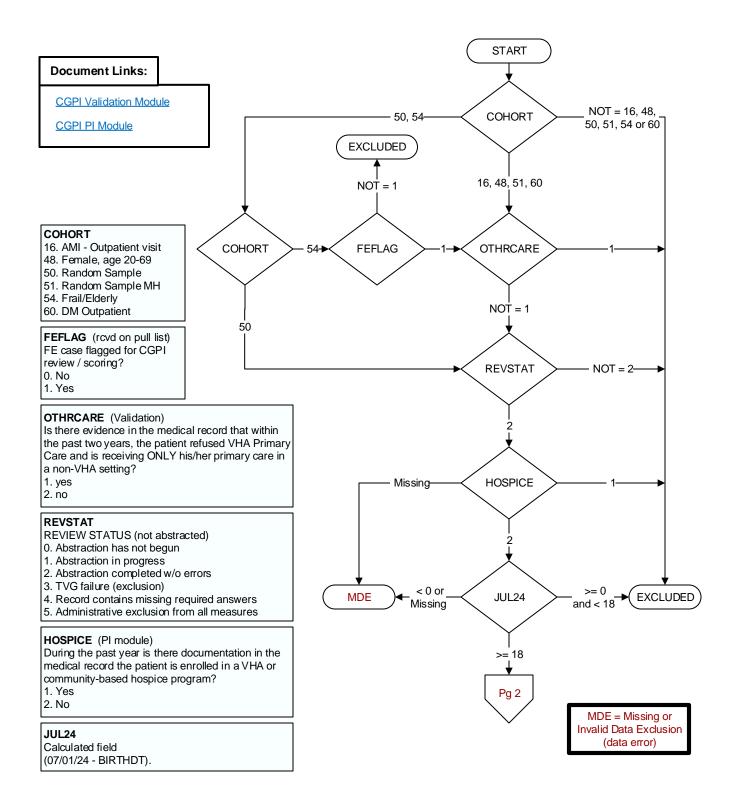

## FLUVAC24 (PI Module)

During the period from (computer display 7/01/2024 to pulldt), did the patient receive influenza vaccination?

- 1. received vaccination from VHA
- 3. received vaccination from private sector provider
- 98. patient refused vaccination
- 99. no documentation patient received vaccination

## ALLERFLU (PI Module)

Is one of the following documented in the medical record?

- Previous severe allergic reaction to any component of the influenza vaccine, or after a previous dose of any influenza vaccine
- · History of Guillain-Barre Syndrome
- 1. Yes
- 2. No

## **BNMRTRNS** (PI Module)

Is there documentation in the medical record the patient had a bone marrow transplant during the past year?

- 1. Yes
- 2. No