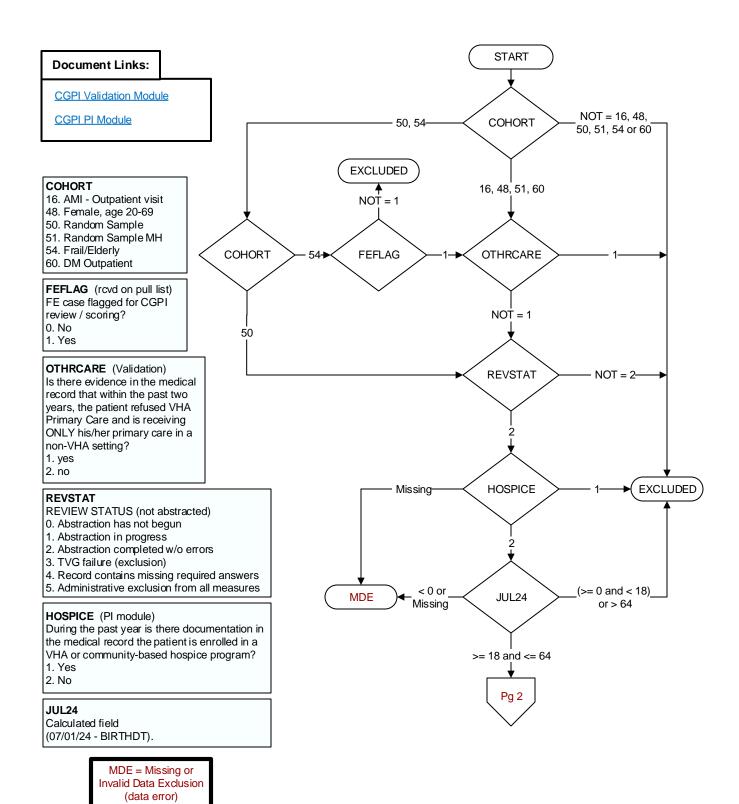

## FLUVAC24 (PI Module)

During the period from (computer display 7/01/2024 to pulldt), did the patient receive influenza vaccination?

- 1. received vaccination from VHA
- 3. received vaccination from private sector provider
- 98. patient refused vaccination
- 99. no documentation patient received vaccination

## ALLERFLU (PI Module)

Is one of the following documented in the medical record?

- Previous severe allergic reaction to any component of the influenza vaccine, or after a previous dose of any influenza vaccine
- · History of Guillain-Barre Syndrome
- 1. Yes
- 2. No

## **BNMRTRNS**

During the past year is there documentation in the medical record the patient had a bone marrow transplant?

- 1. Yes
- 2. No