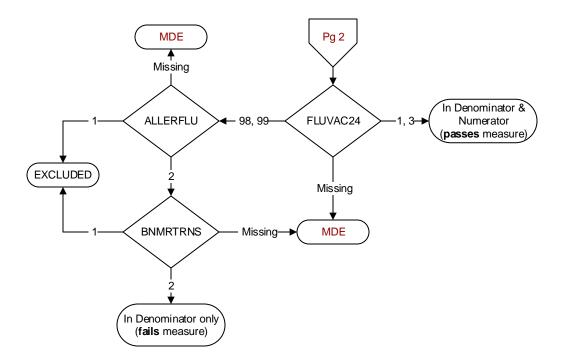

## FLUVAC24 (PI Module)

During the period from (computer display 7/01/2024 to pulldt), did the patient receive influenza vaccination?

- 1. received vaccination from VHA
- 3. received vaccination from private sector provider
- 98. patient refused vaccination
- 99. no documentation patient received vaccination

## ALLERFLU (PI Module)

Is one of the following documented in the medical record?

- Previous severe allergic reaction to any component of the influenza vaccine, or after a previous dose of any influenza vaccine
- · History of Guillain-Barre Syndrome
- 1. Yes
- 2. No

## **BNMRTRNS**

During the past year is there documentation in the medical record the patient had a bone marrow transplant?

- 1. Yes
- 2. No