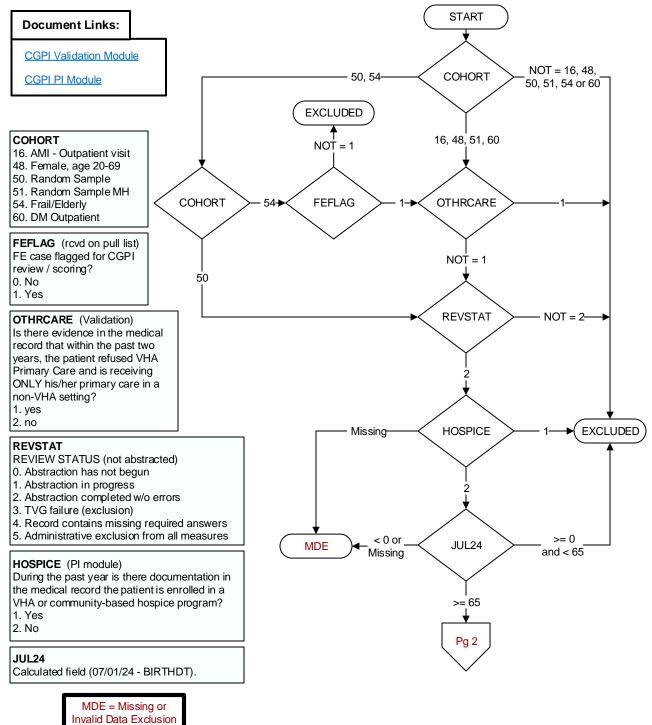

(data error)



## FLUVAC24 (PI Module)

During the period from (computer display 7/01/2024 to pulldt), did the patient receive influenza vaccination?

- 1. received vaccination from VHA
- 3. received vaccination from private sector provider
- 98. patient refused vaccination
- 99. no documentation patient received vaccination

## ALLERFLU (PI Module)

- Is one of the following documented in the medical record?
  Previous severe allergic reaction to any component of the influenza vaccine, or after a previous dose of any influenza vaccine
- History of Guillain-Barre Syndrome
- 1. Yes
- 2. No

## BNMRTRNS (PI Module)

During the past year is there documentation in the medical record the patient had a bone marrow transplant?

- 1. Yes
- 2. No