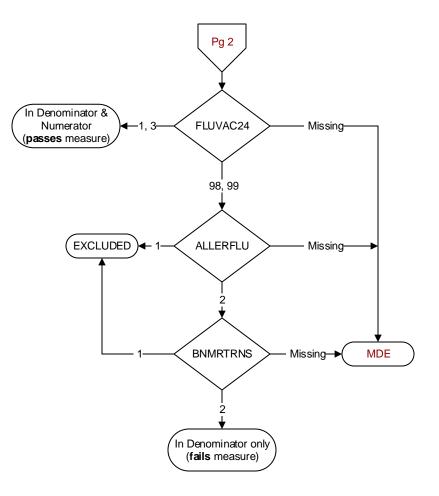

## FLUVAC24 (PI Module)

During the period from (computer display 7/01/2024 to pulldt), did the patient receive influenza vaccination?

- 1. received vaccination from VHA
- 3. received vaccination from private sector provider
- 98. patient refused vaccination
- 99. no documentation patient received vaccination

## ALLERFLU (PI Module)

- Is one of the following documented in the medical record?
  Previous severe allergic reaction to any component of the influenza vaccine, or after a previous dose of any influenza vaccine
- History of Guillain-Barre Syndrome
- 1. Yes
- 2. No

## BNMRTRNS (PI Module)

During the past year is there documentation in the medical record the patient had a bone marrow transplant?

- 1. Yes
- 2. No