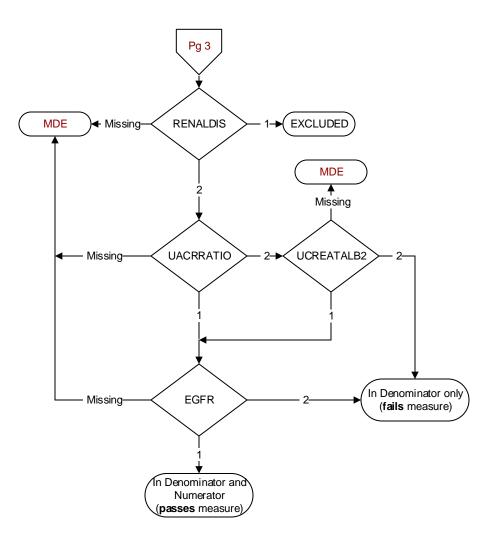

| RENALDIS (DM)<br>At any time prior to or on (computer to display stdyend) is<br>there documentation in the medical record of any one of the<br>following:<br>• End stage renal disease (ESRD)<br>• Dialysis | UCREATALB2 (Shared)<br>During the past year, is there documentation in<br>the medical record of a <u>urine creatinine</u> test<br>AND a <u>urine albumin</u> or microalbumin test<br>performed on the same date?<br>1. Yes<br>2. No |
|-------------------------------------------------------------------------------------------------------------------------------------------------------------------------------------------------------------|-------------------------------------------------------------------------------------------------------------------------------------------------------------------------------------------------------------------------------------|
| 1. Yes<br>2. No                                                                                                                                                                                             | EGFR (Shared)<br>During the past year is there documentation in                                                                                                                                                                     |
| <b>UACRRATIO</b> (Shared)<br>During the past year, was a urine albumin-creatinine ratio<br>(uACR) documented in the medical record?<br>1. Yes<br>2. No                                                      | the medical record of an estimated glomerular<br>filtration rate (eGFR)?<br>1. Yes<br>2. No                                                                                                                                         |