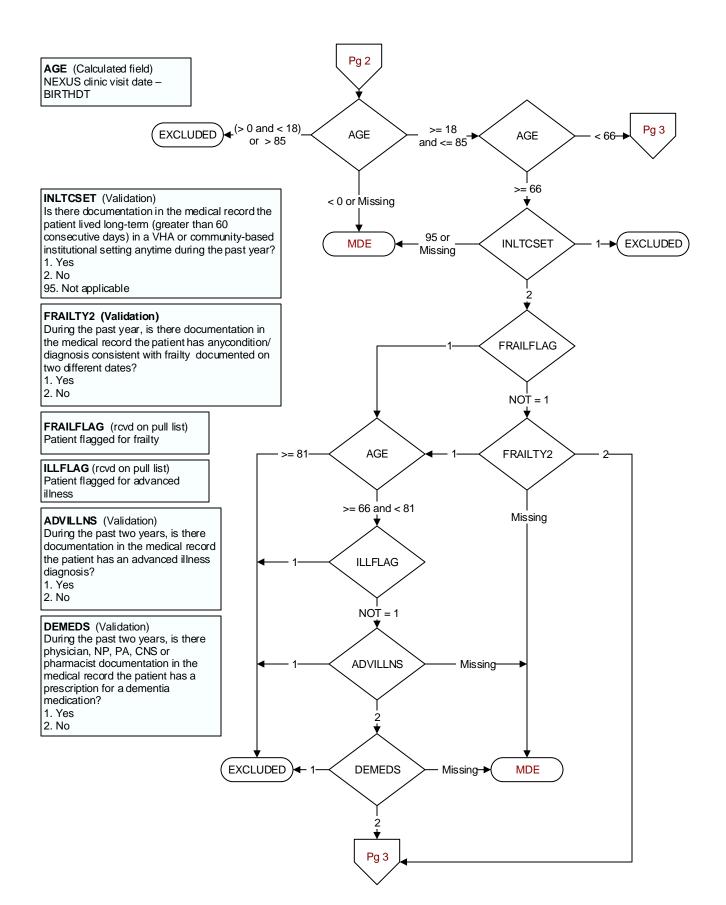

| RENALDIS (DM)<br>At any time prior to or on (computer to display stdyend) is<br>there documentation in the medical record of any one of the<br>following:<br>• End stage renal disease (ESRD)<br>• Dialysis | UCREATALB2 (Shared)<br>During the past year, is there documentation in<br>the medical record of a <u>urine creatinine</u> test<br>AND a <u>urine albumin</u> or microalbumin test<br>performed on the same date?<br>1. Yes<br>2. No |
|-------------------------------------------------------------------------------------------------------------------------------------------------------------------------------------------------------------|-------------------------------------------------------------------------------------------------------------------------------------------------------------------------------------------------------------------------------------|
| 1. Yes<br>2. No                                                                                                                                                                                             | EGFR (Shared)<br>During the past year is there documentation in                                                                                                                                                                     |
| <b>UACRRATIO</b> (Shared)<br>During the past year, was a urine albumin-creatinine ratio<br>(uACR) documented in the medical record?<br>1. Yes<br>2. No                                                      | the medical record of an estimated glomerular<br>filtration rate (eGFR)?<br>1. Yes<br>2. No                                                                                                                                         |