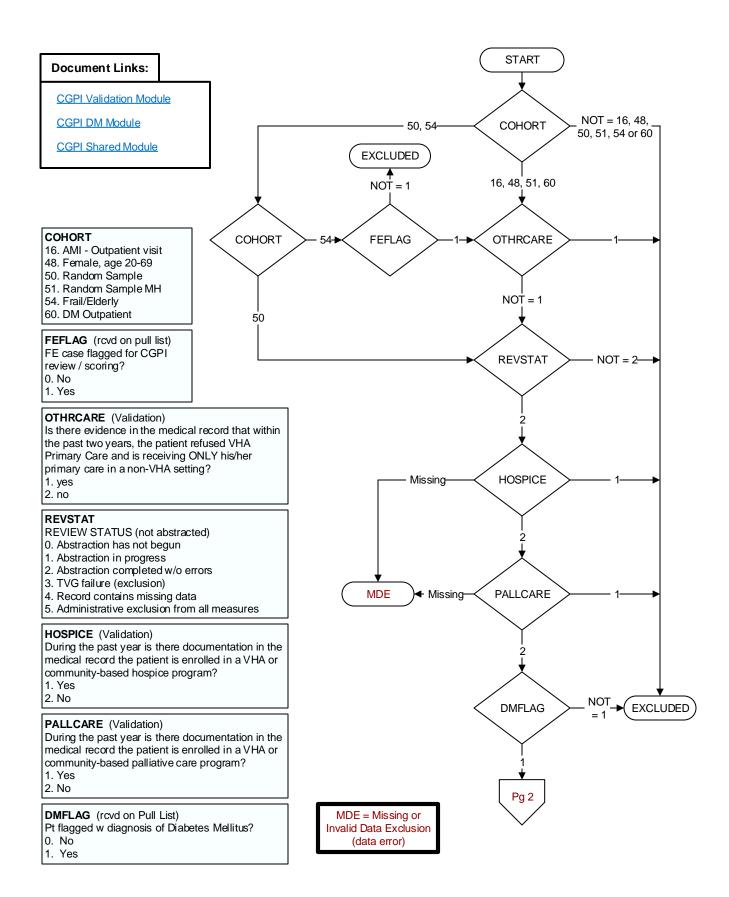

| RENALDIS (DM)<br>At any time prior to or on (computer to display stdyend) is<br>there documentation in the medical record of any one of the<br>following:<br>• End stage renal disease (ESRD)<br>• Dialysis | UCREATALB2 (Shared)<br>During the past year, is there documentation in<br>the medical record of a <u>urine creatinine</u> test<br>AND a <u>urine albumin</u> or microalbumin test<br>performed on the same date?<br>1. Yes<br>2. No |
|-------------------------------------------------------------------------------------------------------------------------------------------------------------------------------------------------------------|-------------------------------------------------------------------------------------------------------------------------------------------------------------------------------------------------------------------------------------|
| 1. Yes<br>2. No                                                                                                                                                                                             | EGFR (Shared)<br>During the past year is there documentation in                                                                                                                                                                     |
| <b>UACRRATIO</b> (Shared)<br>During the past year, was a urine albumin-creatinine ratio<br>(uACR) documented in the medical record?<br>1. Yes<br>2. No                                                      | the medical record of an estimated glomerular<br>filtration rate (eGFR)?<br>1. Yes<br>2. No                                                                                                                                         |