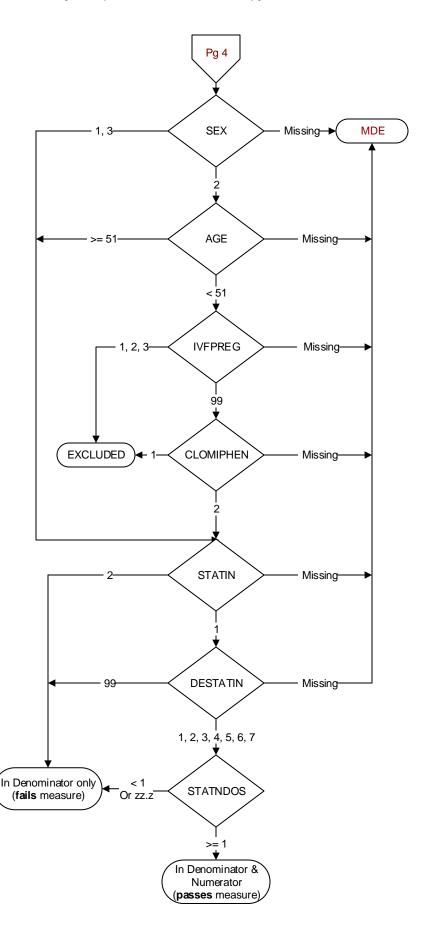

## MUSCLEDX (Validation)

Does the record document a diagnosis of myalgia, myositis, myopathy, or rhabdomyolysis during the past year?

- 1. Yes
- 2. No

SEX (rcvd on pull list)

Patient biological sex

- 1. male
- 2. female
- 3. unknown

**AGE** (Calculated field) NEXUSDT - BIRTHDT

#### IVFPREG (Validation)

Does the record document any one of the following during the past two years:

- 1. Pregnancy
- 2. In vitro fertilization (IVF)
- 3. Both in vitro fertilization and pregnancy
- 99. None of the above

#### **CLOMIPHEN** (Validation)

Does the record document the patient was prescribed clomiphene during the past two years?

- 1. Yes
- 2. No

## STATIN (Shared)

During the past year, was a statin medication prescribed for the patient?

- 1. Yes
- 2. No

## **DESTATIN** (Shared)

Designate the statin prescribed for the patient during the past year.

- 1. Atorvastatin
- 2. Fluvastatin
- Lovastatin
- 4. Pravastatin
- 5. Rosuvastatin
- 6. Simvastatin
- 7. Pitavastatin
- 99. Unable to determine

## STATNDOS (Shared)

Enter the daily dose of the statin medication in milligrams.

(If dose is not documented, abstractor can enter zz.z)