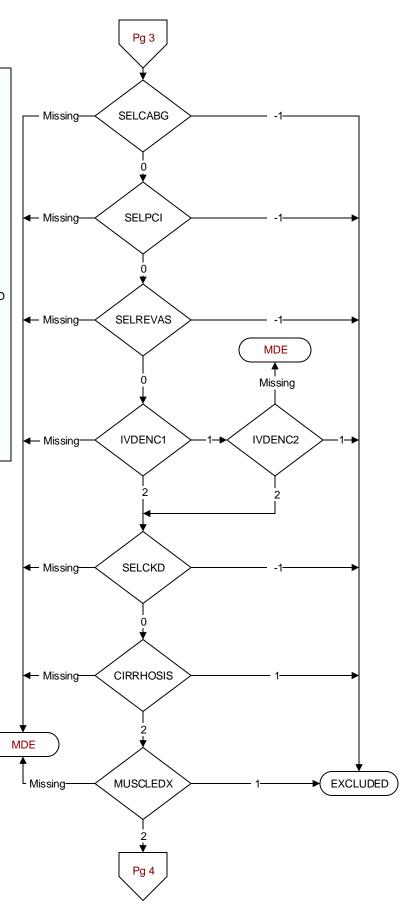

#### SELCABG - CABG in past two years

Abstractor must know approximate month and year of procedure

ICD-10 PCS 0210093, 0210493, 02100A3, 02100J3, 02100K3, 02100Z3, 02104A3, 02104J3, 02104K3, 02104Z3 ICD-10 PCS 021K0Z8, 021K0Z9, 021K0ZC, 021K0ZW, 021K4Z8, 021K4Z9, 021K4ZC, 021K4ZW, 021L4Z8, 021L4Z9, 021L0ZC, 021L0Z8, 021L0Z9, 021L4ZC

#### SELPCI - PCI in past two years

# Abstractor must know approximate month and year of procedure

ICD-10 02703ZZ, 02704ZZ, 02713ZZ, 02714ZZ, 02723ZZ, 02724ZZ, 02733ZZ, 02734ZZ

**SELCKD** - Chronic Kidney (Renal) Disease, stage 5 or ESRD (end stage renal disease) or dialysis (hemodialysis or peritoneal dialysis) documented any time prior to the study end date

ICD-10 codes N185, N186, Z9115, Z992, 3E1M39Z, 5A1D00Z, 5A1D60Z, 5A1D70Z, 5A1D80Z, 5A1D90Z

**SELREVAS** - Limb Revascularization in the past 2 years CPT codes: 37220, 37221, 37224, 37225, 37226, 37227, 37228, 37229, 37230, 37231

- -1. Yes / True
- 0. No / False

### IVDENC1 (Validation)

Within the past year is there documentation the patient had an outpatient or acute inpatient encounter with a documented diagnosis of ischemic vascular disease (IVD)?

- 1. Yes
- 2. No

## IVDENC2 (Validation)

During the timeframe from (computer to display 2 years prior to stdybeg to 1 year prior to stdybeg) is there documentation the patient had an outpatient or acute inpatient encounter with a documented diagnosis of ischemic vascular disease?

- 1. Yes
- 2. No

## **CIRRHOSIS** (Validation)

Does the record document a diagnosis of cirrhosis during the past two years?

- 1. Yes
- 2. No

## MUSCLEDX (Validation)

Does the record document a diagnosis of myalgia, myositis, myopathy, or rhabdomyolysis during the past year?

- 1. Yes
- 2. No

SEX (rcvd on pull list)

Patient biological sex

- 1. male
- 2. female
- 3. unknown