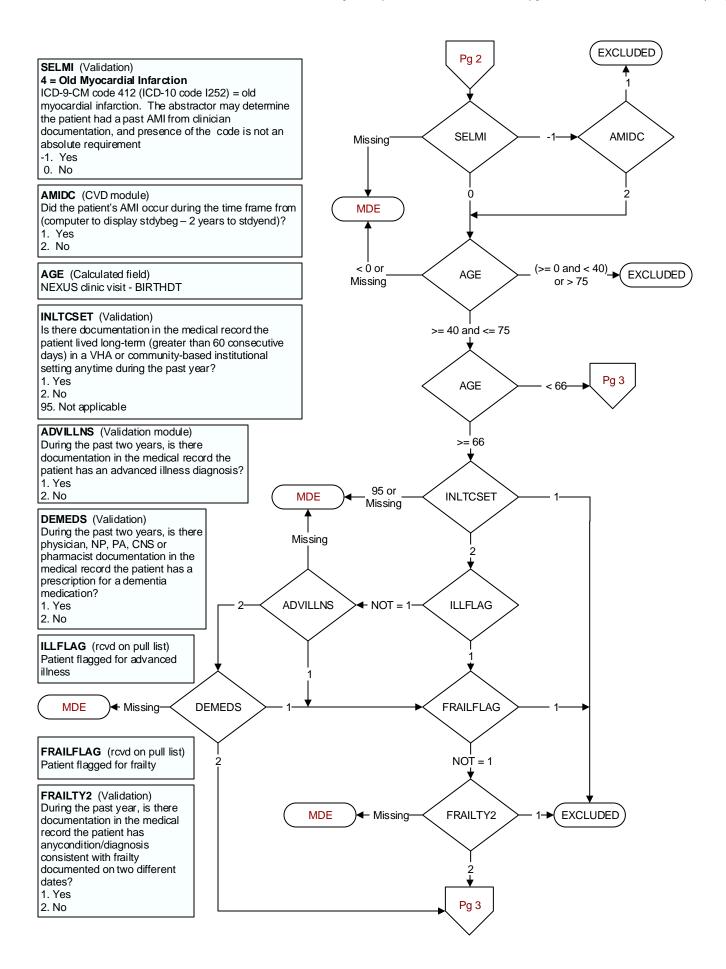

#### **SELECTDX** (Validation)

#### SELCABG - CABG in past two years

Abstractor must know approximate month and year of procedure

ICD-10 PCS 0210093, 0210493, 02100A3, 02100J3, 02100K3, 02100Z3, 02104A3, 02104J3, 02104K3, 02104Z3 ICD-10 PCS 021K0Z8, 021K0Z9, 021K0ZC, 021K0ZW, 021K4Z8, 021K4Z9, 021K4ZC, 021K4ZW, 021L4Z8, 021L4Z9, 021L0ZC, 021L0Z8, 021L0Z9, 021L4ZC

#### SELPCI - PCI in past two years

# Abstractor must know approximate month and year of procedure

ICD-10 02703ZZ, 02704ZZ, 02713ZZ, 02714ZZ, 02723ZZ, 02724ZZ, 02733ZZ, 02734ZZ

**SELCKD** - Chronic Kidney (Renal) Disease, stage 5 or ESRD (end stage renal disease) or dialysis (hemodialysis or peritoneal dialysis) documented any time prior to the study end date

ICD-10 codes N185, N186, Z9115, Z992, 3E1M39Z, 5A1D00Z, 5A1D60