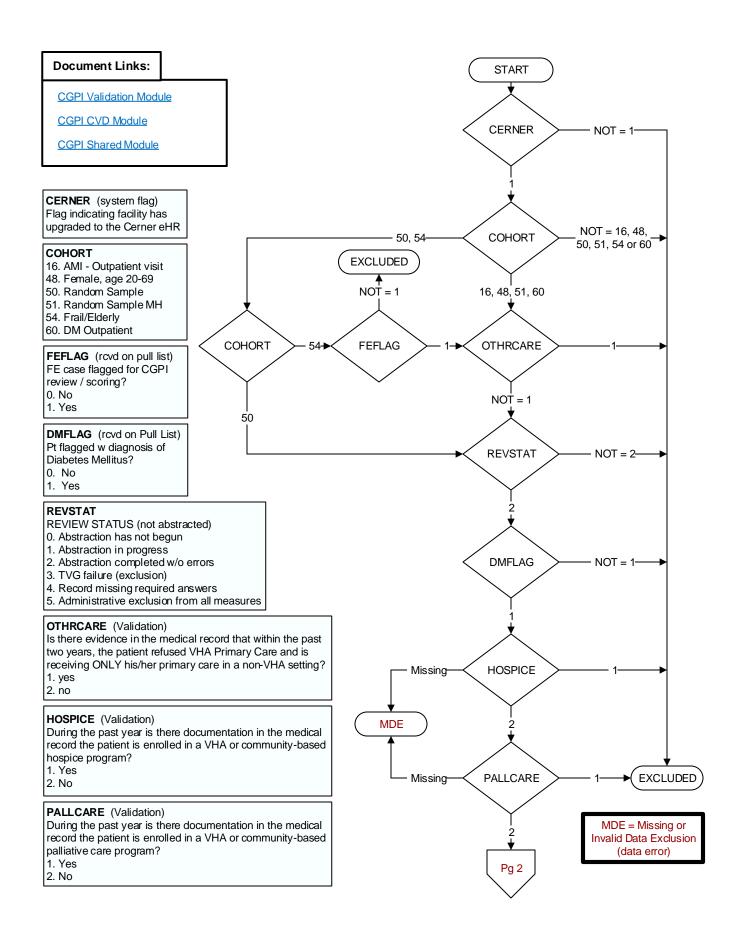

#### **SELECTDX** (Validation)

#### SELCABG - CABG in past two years

Abstractor must know approximate month and year of procedure

ICD-10 PCS 0210093, 0210493, 02100A3, 02100J3, 02100K3, 02100Z3, 02104A3, 02104J3, 02104K3, 02104Z3 ICD-10 PCS 021K0Z8, 021K0Z9, 021K0ZC, 021K0ZW, 021K4Z8, 021K4Z9, 021K4ZC, 021K4ZW, 021L4Z8, 021L4Z9, 021L0ZC, 021L0Z8, 021L0Z9, 021L4ZC

#### SELPCI - PCI in past two years

# Abstractor must know approximate month and year of procedure

ICD-10 02703ZZ, 02704ZZ, 02713ZZ, 02714ZZ, 02723ZZ, 02724ZZ, 02733ZZ, 02734ZZ

**SELCKD** - Chronic Kidney (Renal) Disease, stage 5 or ESRD (end stage renal disease) or dialysis (hemodialysis or peritoneal dialysis) documented any time prior to the study end date

ICD-10 codes N185, N186, Z9115, Z992, 3E1M39Z, 5A1D00Z, 5A1D