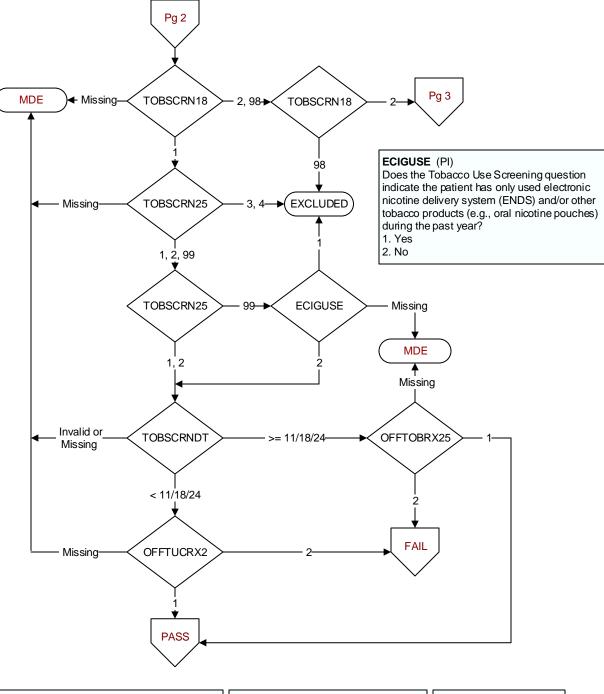

| <ul> <li>TOBSCRN18 (PI module)</li> <li>During the past year, was the patient screened for tobacco use by clinical staff using the National Clinical Reminder for Tobacco Use?</li> <li>1. Yes</li> <li>2. No</li> <li>98. Patient declined to answer National Clinical Reminder for Tobacco Use screening questions</li> </ul> | OFFTUCRX2 (PI)<br>During the past year, was the patient<br>offered FDA approved medications by a<br>provider to assist in tobacco use<br>cessation using the National Clinical<br>Reminder for Tobacco Use?<br>1. Yes<br>2. No |                                                           | <b>TOBSCRNDT</b> (PI)<br>Enter the date of the most<br>recent tobacco use<br>screening by an<br>acceptable provider using<br>the National Clinical<br>Reminder for Tobacco<br>Use. |
|---------------------------------------------------------------------------------------------------------------------------------------------------------------------------------------------------------------------------------------------------------------------------------------------------------------------------------|--------------------------------------------------------------------------------------------------------------------------------------------------------------------------------------------------------------------------------|-----------------------------------------------------------|------------------------------------------------------------------------------------------------------------------------------------------------------------------------------------|
| TOBSCRN2 (PI)                                                                                                                                                                                                                                                                                                                   |                                                                                                                                                                                                                                | OFFTOBRX25 (PI)                                           |                                                                                                                                                                                    |
| During the time frame from (computer to display stdybeg –                                                                                                                                                                                                                                                                       |                                                                                                                                                                                                                                | During the past year, was the patient offered a FDA-      |                                                                                                                                                                                    |
| 1 year to <= pulldt or to 11/17/2024 if < pulldt), was the                                                                                                                                                                                                                                                                      |                                                                                                                                                                                                                                | approved medication to assist in tobacco use cessation by |                                                                                                                                                                                    |
| patient advised to quit smoking or stop using tobacco using                                                                                                                                                                                                                                                                     |                                                                                                                                                                                                                                | an acceptable provider using the National Clinical        |                                                                                                                                                                                    |
| the National Clinical Reminder for Tobacco Use?                                                                                                                                                                                                                                                                                 |                                                                                                                                                                                                                                | Reminder for Tobacco Follow-up?                           |                                                                                                                                                                                    |
| 1. Yes                                                                                                                                                                                                                                                                                                                          |                                                                                                                                                                                                                                | 1. Yes                                                    |                                                                                                                                                                                    |
| 2. No                                                                                                                                                                                                                                                                                                                           |                                                                                                                                                                                                                                | 2. No                                                     |                                                                                                                                                                                    |