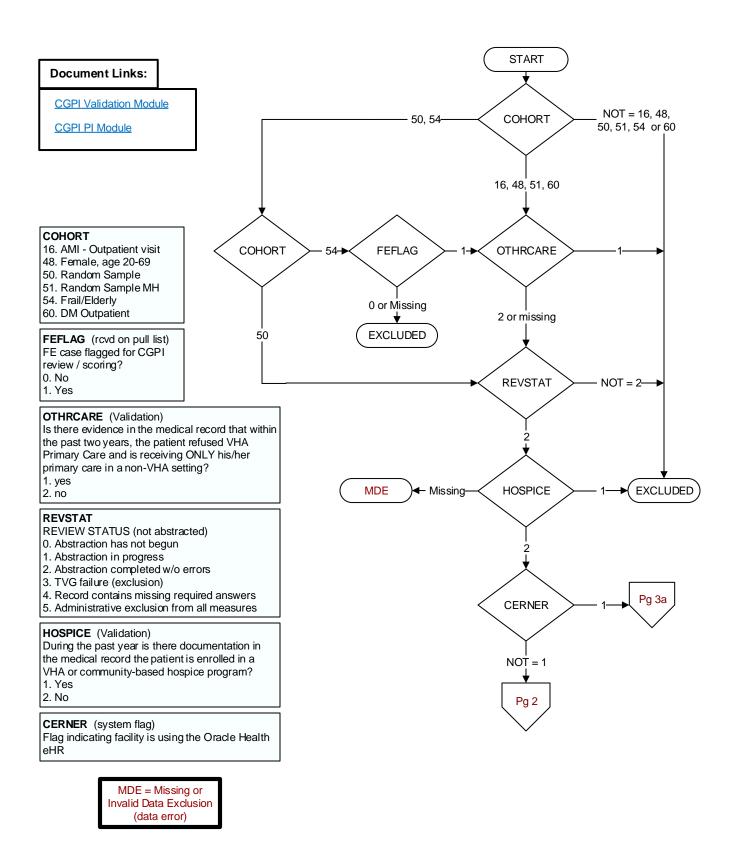

| <ul> <li>TOBSCRN18 (PI module)</li> <li>During the past year, was the patient screened for tobacco use by clinical staff using the National Clinical Reminder for Tobacco Use?</li> <li>1. Yes</li> <li>2. No</li> <li>98. Patient declined to answer National Clinical Reminder for Tobacco Use screening questions</li> </ul> | OFFTUCRX2 (PI)<br>During the past year, was the patient<br>offered FDA approved medications by a<br>provider to assist in tobacco use<br>cessation using the National Clinical<br>Reminder for Tobacco Use?<br>1. Yes<br>2. No |                                                           | <b>TOBSCRNDT</b> (PI)<br>Enter the date of the most<br>recent tobacco use<br>screening by an<br>acceptable provider using<br>the National Clinical<br>Reminder for Tobacco<br>Use. |
|---------------------------------------------------------------------------------------------------------------------------------------------------------------------------------------------------------------------------------------------------------------------------------------------------------------------------------|--------------------------------------------------------------------------------------------------------------------------------------------------------------------------------------------------------------------------------|-----------------------------------------------------------|------------------------------------------------------------------------------------------------------------------------------------------------------------------------------------|
| TOBSCRN2 (PI)                                                                                                                                                                                                                                                                                                                   |                                                                                                                                                                                                                                | OFFTOBRX25 (PI)                                           |                                                                                                                                                                                    |
| During the time frame from (computer to display stdybeg –                                                                                                                                                                                                                                                                       |                                                                                                                                                                                                                                | During the past year, was the patient offered a FDA-      |                                                                                                                                                                                    |
| 1 year to <= pulldt or to 11/17/2024 if < pulldt), was the                                                                                                                                                                                                                                                                      |                                                                                                                                                                                                                                | approved medication to assist in tobacco use cessation by |                                                                                                                                                                                    |
| patient advised to quit smoking or stop using tobacco using                                                                                                                                                                                                                                                                     |                                                                                                                                                                                                                                | an acceptable provider using the National Clinical        |                                                                                                                                                                                    |
| the National Clinical Reminder for Tobacco Use?                                                                                                                                                                                                                                                                                 |                                                                                                                                                                                                                                | Reminder for Tobacco Follow-up?                           |                                                                                                                                                                                    |
| 1. Yes                                                                                                                                                                                                                                                                                                                          |                                                                                                                                                                                                                                | 1. Yes                                                    |                                                                                                                                                                                    |
| 2. No                                                                                                                                                                                                                                                                                                                           |                                                                                                                                                                                                                                | 2. No                                                     |                                                                                                                                                                                    |