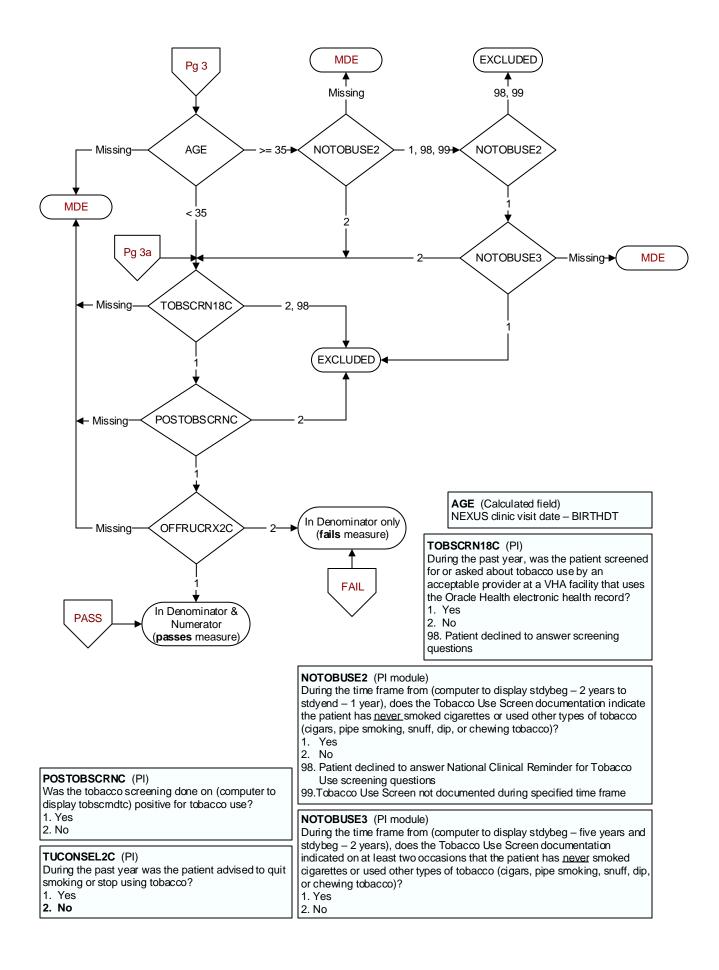

| <ul> <li>TOBSCRN18 (PI module)</li> <li>During the past year, was the patient screened for tobacco use by clinical staff using the National Clinical Reminder for Tobacco Use?</li> <li>1. Yes</li> <li>2. No</li> <li>98. Patient declined to answer National Clinical Reminder for Tobacco Use screening questions</li> </ul> | OFFTUCRX2 (PI)<br>During the past year, was the patient<br>offered FDA approved medications by a<br>provider to assist in tobacco use<br>cessation using the National Clinical<br>Reminder for Tobacco Use?<br>1. Yes<br>2. No |                                                           | <b>TOBSCRNDT</b> (PI)<br>Enter the date of the most<br>recent tobacco use<br>screening by an<br>acceptable provider using<br>the National Clinical<br>Reminder for Tobacco<br>Use. |
|---------------------------------------------------------------------------------------------------------------------------------------------------------------------------------------------------------------------------------------------------------------------------------------------------------------------------------|--------------------------------------------------------------------------------------------------------------------------------------------------------------------------------------------------------------------------------|-----------------------------------------------------------|------------------------------------------------------------------------------------------------------------------------------------------------------------------------------------|
| TOBSCRN2 (PI)                                                                                                                                                                                                                                                                                                                   |                                                                                                                                                                                                                                | OFFTOBRX25 (PI)                                           |                                                                                                                                                                                    |
| During the time frame from (computer to display stdybeg –                                                                                                                                                                                                                                                                       |                                                                                                                                                                                                                                | During the past year, was the patient offered a FDA-      |                                                                                                                                                                                    |
| 1 year to <= pulldt or to 11/17/2024 if < pulldt), was the                                                                                                                                                                                                                                                                      |                                                                                                                                                                                                                                | approved medication to assist in tobacco use cessation by |                                                                                                                                                                                    |
| patient advised to quit smoking or stop using tobacco using                                                                                                                                                                                                                                                                     |                                                                                                                                                                                                                                | an acceptable provider using the National Clinical        |                                                                                                                                                                                    |
| the National Clinical Reminder for Tobacco Use?                                                                                                                                                                                                                                                                                 |                                                                                                                                                                                                                                | Reminder for Tobacco Follow-up?                           |                                                                                                                                                                                    |
| 1. Yes                                                                                                                                                                                                                                                                                                                          |                                                                                                                                                                                                                                | 1. Yes                                                    |                                                                                                                                                                                    |
| 2. No                                                                                                                                                                                                                                                                                                                           |                                                                                                                                                                                                                                | 2. No                                                     |                                                                                                                                                                                    |