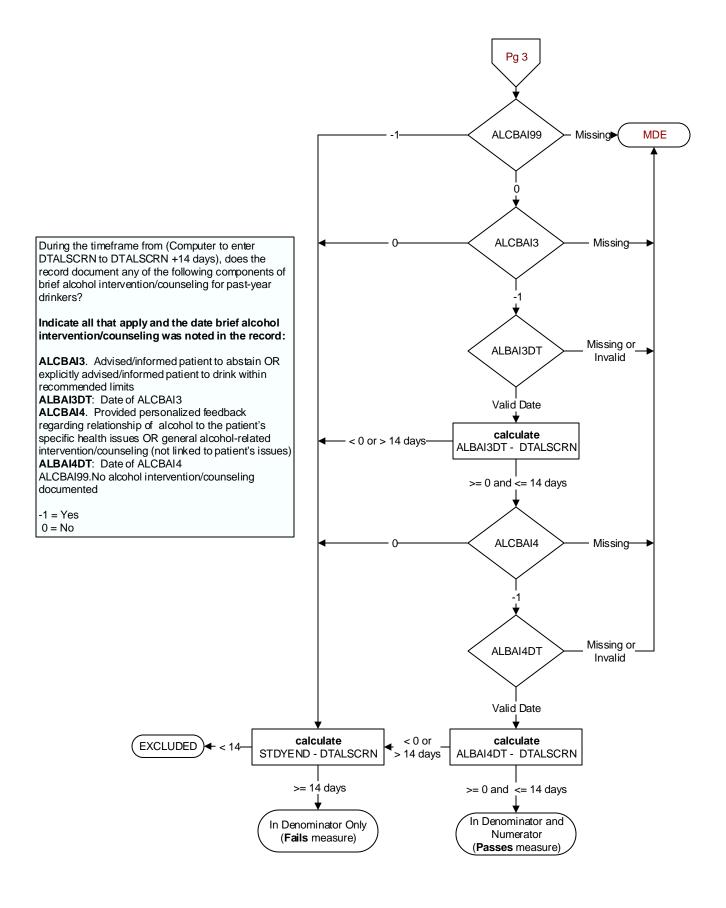

r.

"How often did you have a drink containing alcohol in the past year?

- 0. Never
- Monthly or less 1.
- Two to four times a month
- Two to three times a week
- Four or more times a week
- 99. Not documented

AUDC2 (MH) Enter the score documented for AUDIT-C Question #2 in the past year.

"How many drinks containing alcohol did you have on a typical day when you were drinking in the past year?"

- 0. 1 or 2
- 1. 3 or 4
- 2. 5 or 6
- 7 to 9 3.
- 4. 10 or more 95.

### Not applicable 99. Not documented

## AUDC3 (MH)

Enter the score documented for AUDIT-C Question #3 in the past year.

"How often did you have six or more drinks on one occasion in the past year?"

- 0. Never
- Less than monthly 1.
- Monthly 2.
- 3. Weekly
- Daily or almost daily
- 95. Not applicable
- 99. Not documented