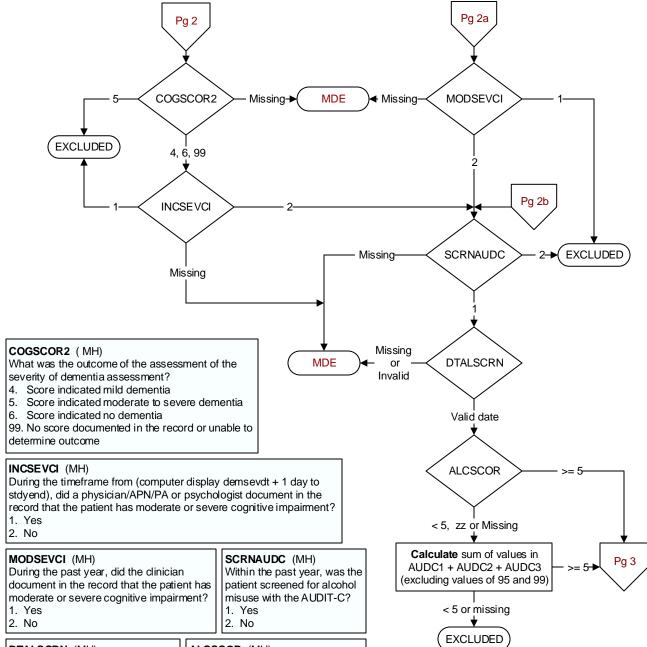

Enter the most recent date of the AUDIT-C.

## ALCSCOR (MH)

Enter the total AUDIT-C score documented within the past year in the medical record.

# DTALSCRN (MH)

screening for alcohol misuse with

### AUDC1 (MH)

Enter the score documented for AUDIT -C Question # 1 in the past year.

"How often did you have a drink containing alcohol in the past year?

- 0. Never
- Monthly or less 1.
- Two to four times a month
- Two to three times a week
- Four or more times a week
- 99. Not documented

AUDC2 (MH) Enter the score documented for AUDIT-C Question #2 in the past year.

"How many drinks containing alcohol did you have on a typical day when you were drinking in the past year?"

- 0. 1 or 2
- 1. 3 or 4
- 2. 5 or 6
- 7 to 9 3.
- 4. 10 or more 95.

### Not applicable 99. Not documented

## AUDC3 (MH)

Enter the score documented for AUDIT-C Question #3 in the past year.

"How often did you have six or more drinks on one occasion in the past year?"

- 0. Never
- Less than monthly 1.
- Monthly 2.
- 3. Weekly
- Daily or almost daily
- 95. Not applicable
- 99. Not documented