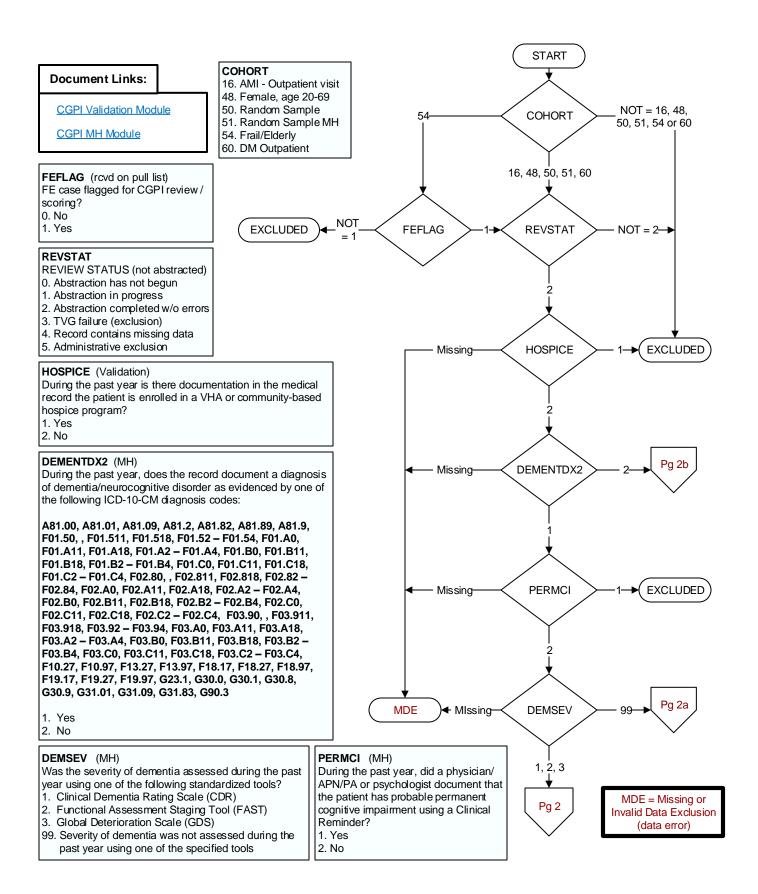

Enter the most recent date of the AUDIT-C.

## ALCSCOR (MH)

Enter the total AUDIT-C score documented within the past year in the medical record.

# DTALSCRN (MH)

screening for alcohol misuse with

### AUDC1 (MH)

Enter the score documented for AUDIT -C Question # 1 in the past year.

"How often did you have a drink containing alcohol in the past year?

- 0. Never
- Monthly or less 1.
- Two to four times a month
- Two to three times a week
- Four or more times a week
- 99. Not documented

AUDC2 (MH) Enter the score documented for AUDIT-C Question #2 in the past year.

"How many drinks containing alcohol did you have on a typical day when you were drinking in the past year?"

- 0. 1 or 2
- 1. 3 or 4
- 2. 5 or 6
- 7 to 9 3.
- 4. 10 or more 95.

### Not applicable 99. Not documented

## AUDC3 (MH)

Enter the score documented for AUDIT-C Question #3 in the past year.

"How often did you have six or more drinks on one occasion in the past year?"

- 0. Never
- Less than monthly 1.
- Monthly 2.
- 3. Weekly
- Daily or almost daily
- 95. Not applicable
- 99. Not documented