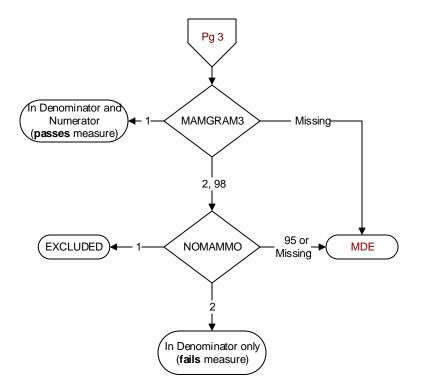

2. No

2. No

| MAMGRAM3 (PI Module)<br>Does the medical record contain the report of a<br>mammogram [screening, digital or tomosynthesis (3D<br>mammogram)] performed for this patient during the<br>timeframe from (computer to display stdybeg – 27<br>months to stdyend)? | <ul> <li>NOMAMMO (PI Module)</li> <li>Does the record document the patient had a bilateral mastectomy or gender alteration in the past?</li> <li>1. Yes</li> <li>2. No</li> <li>95. Not applicable</li> </ul> |
|---------------------------------------------------------------------------------------------------------------------------------------------------------------------------------------------------------------------------------------------------------------|---------------------------------------------------------------------------------------------------------------------------------------------------------------------------------------------------------------|
| <ol> <li>Yes</li> <li>No</li> <li>Patient refused to have mammogram performed</li> </ol>                                                                                                                                                                      |                                                                                                                                                                                                               |