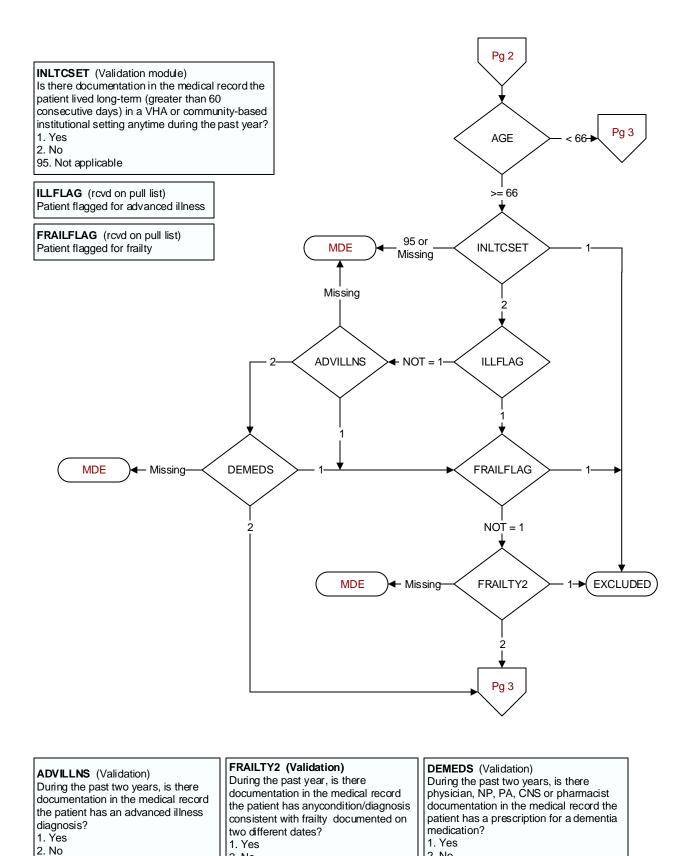

2. No



2. No



| MAMGRAM3 (PI Module)<br>Does the medical record contain the report of a<br>mammogram [screening, digital or tomosynthesis (3D<br>mammogram)] performed for this patient during the<br>timeframe from (computer to display stdybeg – 27<br>months to stdyend)? | <ul> <li>NOMAMMO (PI Module)</li> <li>Does the record document the patient had a bilateral mastectomy or gender alteration in the past?</li> <li>1. Yes</li> <li>2. No</li> <li>95. Not applicable</li> </ul> |
|---------------------------------------------------------------------------------------------------------------------------------------------------------------------------------------------------------------------------------------------------------------|------------------------------------------------------------------