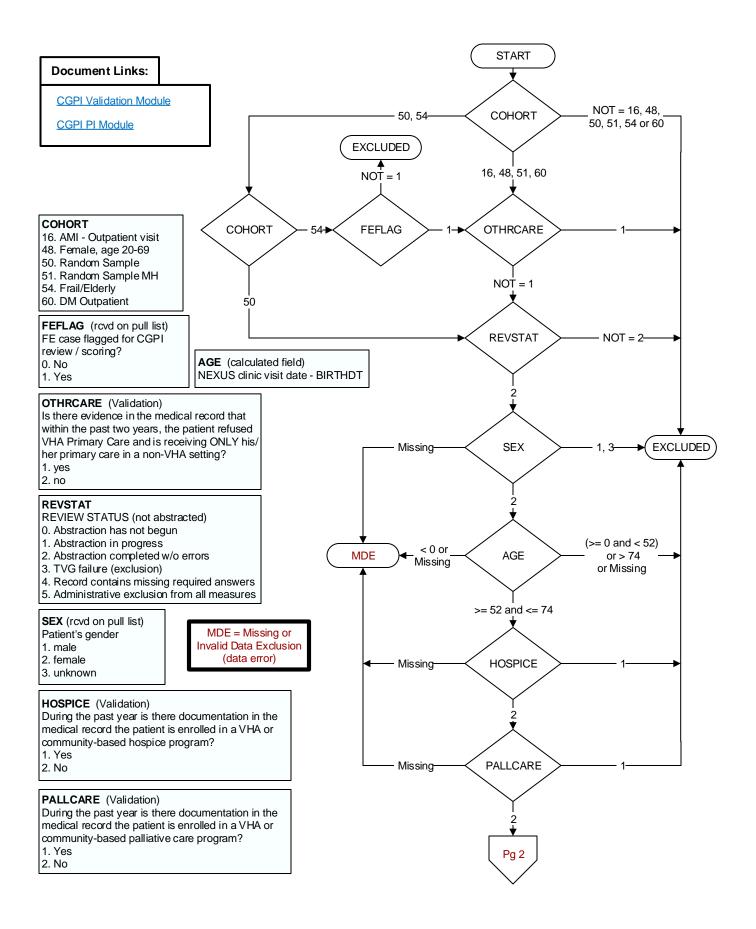

2. No



2. No



| MAMGRAM3 (PI Module)<br>Does the medical record contain the report of a<br>mammogram [screening, digital or tomosynthesis (3D<br>mammogram)] performed for this patient during the<br>timeframe from (computer to display stdybeg – 27<br>months to stdyend)? | <ul> <li>NOMAMMO (PI Module)</li> <li>Does the record document the patient had a bilateral mastectomy or gender alteration in the past?</li> <li>1. Yes</li> <li>2. No</li> <li>95. Not applicable</li> </ul> |
|---------------------------------------------------------------------------------------------------------------------------------------------------------------------------------------------------------------------------------------------------------------|---------------------------------------------------------