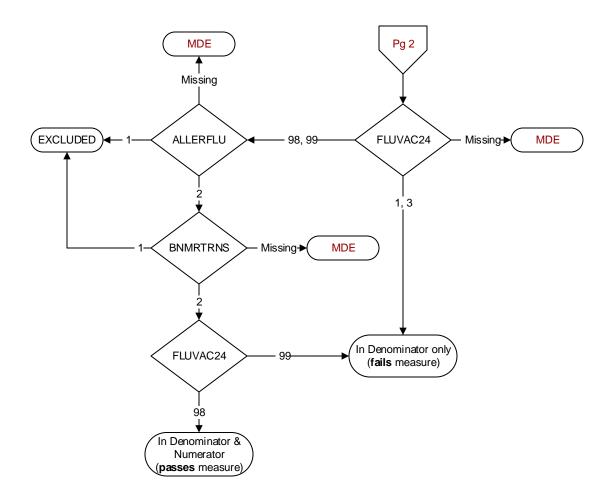

## FLUVAC24 (PI Module)

During the period from (computer display 7/01/2024 to pulldt), did the patient receive influenza vaccination?

- 1. received vaccination from VHA
- 3. received vaccination from private sector provider
- 98. patient refused vaccination
- 99. no documentation patient received vaccination

## ALLERFLU (PI Module)

Is one of the following documented in the medical record?

- Previous severe allergic reaction to any component of the influenza vaccine, or after a previous dose of any influenza vaccine
- · History of Guillain-Barre Syndrome
- 1. Yes
- 2. No

## **BNMRTRNS** (PI Module)

Is there documentation in the medical record the patient had a bone marrow transplant during the past year?

- 1. Yes
- 2. No