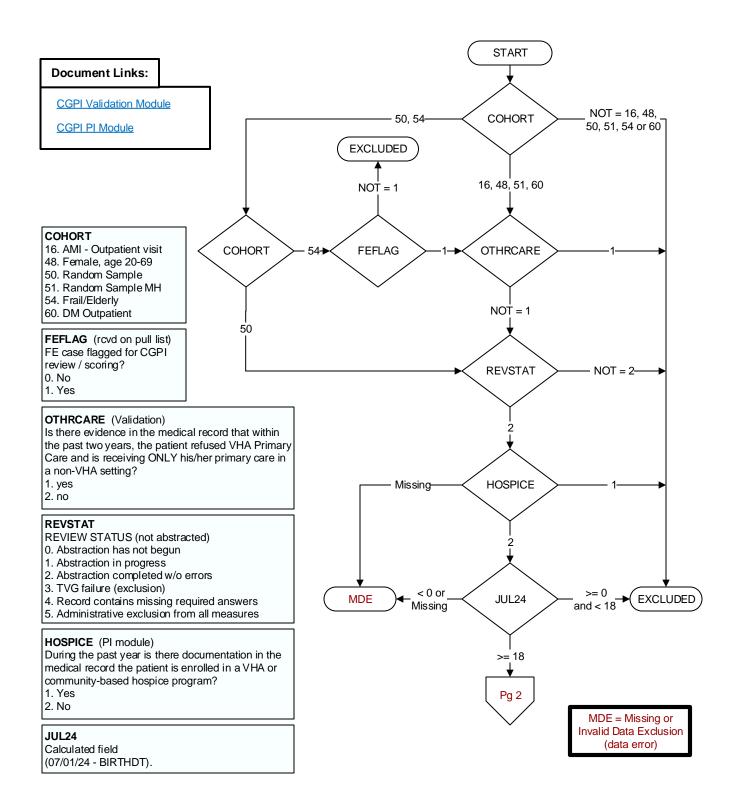

## FLUVAC24 (PI Module)

During the period from (computer display 7/01/2024 to pulldt), did the patient receive influenza vaccination?

- 1. received vaccination from VHA
- 3. received vaccination from private sector provider
- 98. patient refused vaccination
- 99. no documentation patient received vaccination

## ALLERFLU (PI Module)

Is one of the following documented in the medical record?

- Previous severe allergic reaction to any component of the influenza vaccine, or after a previous dose of any influenza vaccine
- · History of Guillain-Barre Syndrome
- 1. Yes
- 2. No

## **BNMRTRNS** (PI Module)

Is there documentation in the medical record the patient had a bone marrow transplant during the past year?

- 1. Yes
- 2. No