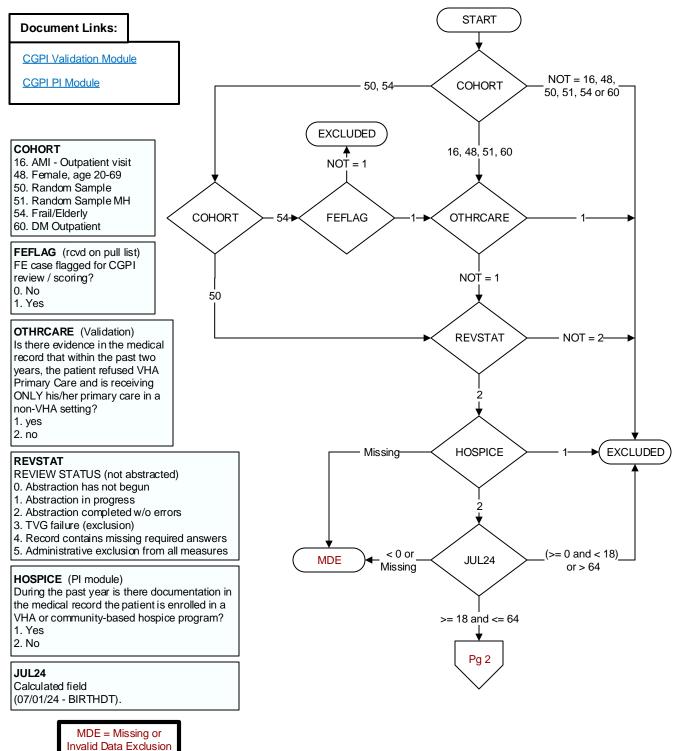

(data error)



## FLUVAC24 (PI Module)

During the period from (computer display 7/01/2024 to pulldt), did the patient receive influenza vaccination?

- 1. received vaccination from VHA
- 3. received vaccination from private sector provider
- 98. patient refused vaccination
- 99. no documentation patient received vaccination

## ALLERFLU (PI Module)

- Is one of the following documented in the medical record?
- Previous severe allergic reaction to any component of the influenza vaccine, or after a previous dose of any influenza vaccine
- History of Guillain-Barre Syndrome
- 1. Yes
- 2. No

## BNMRTRNS

During the past year is there documentation in the medical record the patient had a bone marrow transplant?

- 1. Yes
- 2. No