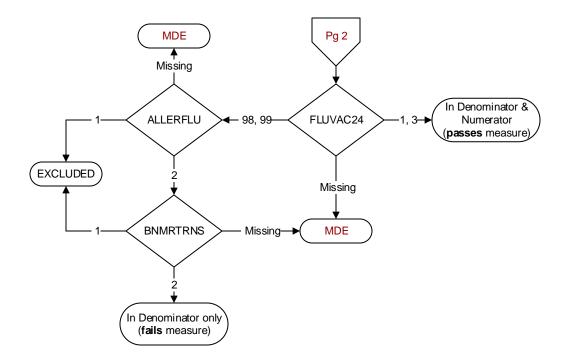

## FLUVAC24 (PI Module)

During the period from (computer display 7/01/2024 to pulldt), did the patient receive influenza vaccination?

- 1. received vaccination from VHA
- 3. received vaccination from private sector provider
- 98. patient refused vaccination
- 99. no documentation patient received vaccination

## ALLERFLU (PI Module)

- Is one of the following documented in the medical record?
- Previous severe allergic reaction to any component of the influenza vaccine, or after a previous dose of any influenza vaccine
- History of Guillain-Barre Syndrome
- 1. Yes
- 2. No

## BNMRTRNS

During the past year is there documentation in the medical record the patient had a bone marrow transplant?

- 1. Yes
- 2. No