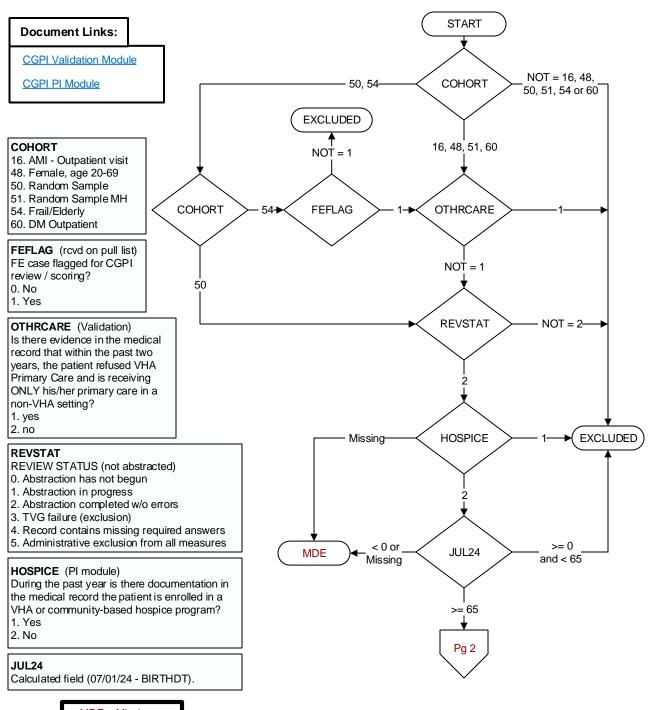

MDE = Missing or Invalid Data Exclusion (data error)



## FLUVAC24 (PI Module)

During the period from (computer display 7/01/2024 to pulldt), did the patient receive influenza vaccination?

- received vaccination from VHA
- 3. received vaccination from private sector provider
- 98. patient refused vaccination
- 99. no documentation patient received vaccination

## ALLERFLU (PI Module)

Is one of the following documented in the medical record?

- Previous severe allergic reaction to any component of the influenza vaccine, or after a previous dose of any influenza vaccine
- · History of Guillain-Barre Syndrome
- 1. Yes
- 2. No

## **BNMRTRNS** (PI Module)

During the past year is there documentation in the medical record the patient had a bone marrow transplant?

- 1. Yes
- 2. No