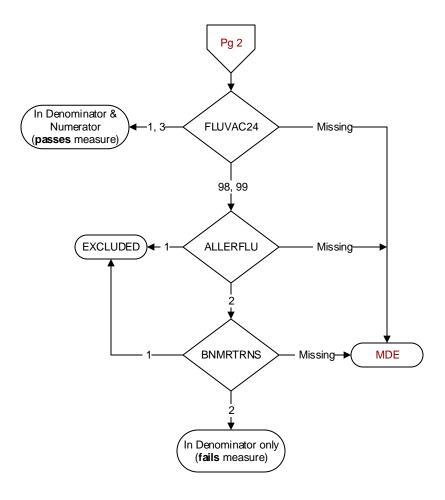

MDE = Missing or Invalid Data Exclusion (data error)

## FLUVAC24 (PI Module)

During the period from (computer display 7/01/2024 to pulldt), did the patient receive influenza vaccination?

- received vaccination from VHA
- 3. received vaccination from private sector provider
- 98. patient refused vaccination
- 99. no documentation patient received vaccination

## ALLERFLU (PI Module)

Is one of the following documented in the medical record?

- Previous severe allergic reaction to any component of the influenza vaccine, or after a previous dose of any influenza vaccine
- · History of Guillain-Barre Syndrome
- 1. Yes
- 2. No

## **BNMRTRNS** (PI Module)

During the past year is there documentation in the medical record the patient had a bone marrow transplant?

- 1. Yes
- 2. No