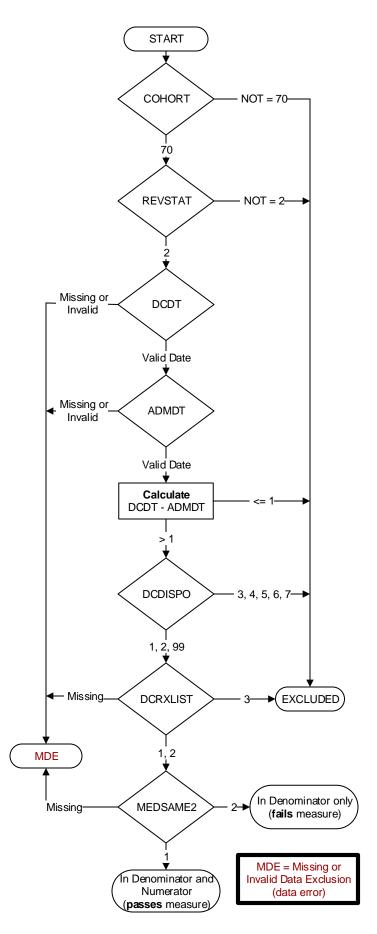

#### REVSTAT

REVIEW STATUS (not abstracted)

- 0. Abstraction has not begun
- 1. Abstraction in progress
- 2. Abstraction completed w/o errors
- 3. Cohort validation failure
- 4. Record contains missing data
- 5. Administrative exclusion

## COHORT

(rcvd on pull list) 70. Global Measures

ADMDT (GM)

Admission date:

**DCDT** (GM) Discharge date:

#### DCDISPO (GM)

What was the patient's discharge disposition on the day of discharge?

1. Home

- -- Assisted Living Facilities (ALFs) includes assisted living care at nursing home facility
- -- Court/Law Enforcement includes detention facilities, jails, and prison
- Home includes board and care, domiciliary, foster or residential care, group or personal care homes, retirement communities, and homeless shelters
- -- Home with Home Health Services
- -- Outpatient Services including outpatient procedures at another hospital, outpatient Chemical Dependency Programs and Partial Hospitalization
- 2. Hospice Home (or other home settings as listed in #1 above)
- 3. Hospice Health Care Facility
- -- General Inpatient and Respite, Residential and Skilled Facilities, and Other Health Care Facilities
- 4. Acute Care Facility
- -- Acute Short Term General and Critical Access Hospitals
- -- Cancer and Children's Hospitals
- -- Department of Defense and Veteran's Administration Hospitals
- 5. Other Health Care Facility
- -- Extended or Immediate Care Facility (ECF/ICF)
- -- Long Term Acute Care Hospital (LTACH)
- -- Nursing Home or Facility including Veteran's Administration Nursing Facility
- -- Psychiatric Hospital or Psychiatric Unit of a Hospital
- -- Rehabilitation Facility including Inpatient Rehabilitation Facility/ Hospital or Rehabilitation Unit of a Hospital
- -- Skilled Nursing Facility (SNF), Sub-Acute Care or Swing Bed
- -- Transitional Care Unit (TCU)
- -- Veteran's Home
- 6. Expired
- 7. Left Against Medical Advice/AMA
- 99. Not documented or unable to determine

# DCRXLIST (IP MedRec)

At the time of discharge, is there documentation that a written list of discharge medications was provided to the patient/caregiver?

- 1. Yes
- 2. No
- 3. Documented medications were not prescribed at discharge

#### MEDSAME2 (IP MedRec)

Were the <u>medications</u> listed on the patient's discharge instructions the same as the medications listed in the discharge summary?

- 1. Yes
- 2. No