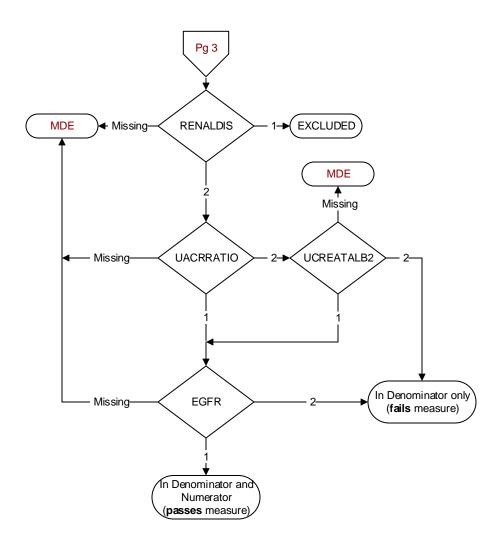

## RENALDIS (DM)

At any time prior to or on (computer to display stdyend) is there documentation in the medical record of any one of the following:

- End stage renal disease (ESRD)
- Dialysis
- 1. Yes
- 2. No

## **UACRRATIO** (Shared)

During the past year, was a urine albumin-creatinine ratio (uACR) documented in the medical record?

- 1. Yes
- 2. No

## UCREATALB2 (Shared)

During the past year, is there documentation in the medical record of a <u>urine creatinine</u> test AND a <u>urine albumin</u> or microalbumin test performed on the same date?

- 1. Yes
- 2. No

## EGFR (Shared)

During the past year is there documentation in the medical record of an estimated glomerular filtration rate (eGFR)?

- 1. Yes
- 2. No