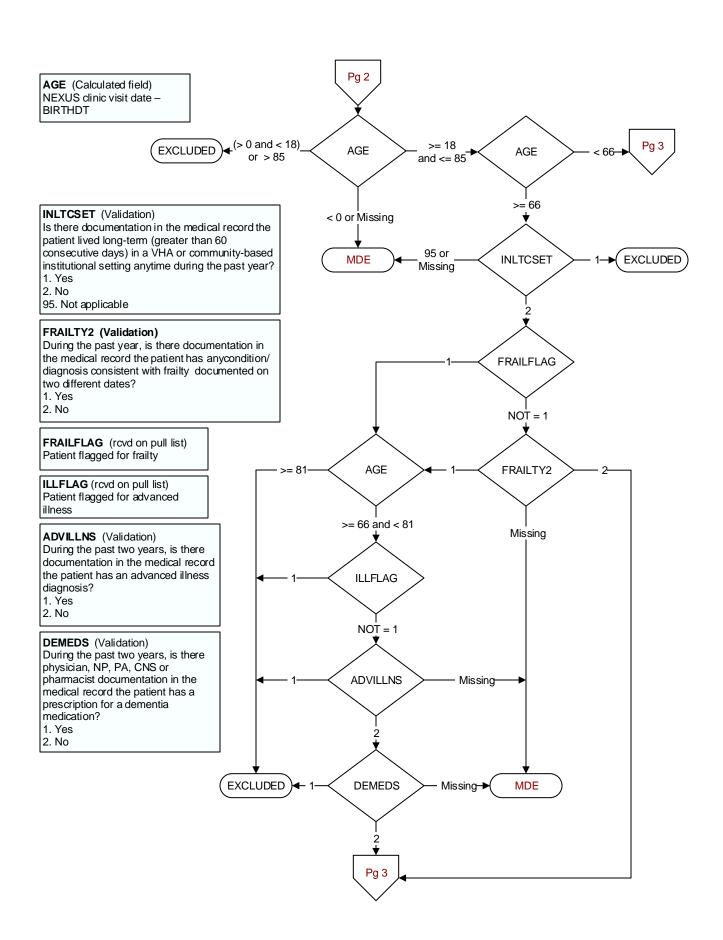

## RENALDIS (DM)

At any time prior to or on (computer to display stdyend) is there documentation in the medical record of any one of the following:

- End stage renal disease (ESRD)
- Dialysis
- 1. Yes
- 2. No

## **UACRRATIO** (Shared)

During the past year, was a urine albumin-creatinine ratio (uACR) documented in the medical record?

- 1. Yes
- 2. No

## UCREATALB2 (Shared)

During the past year, is there documentation in the medical record of a <u>urine creatinine</u> test AND a <u>urine albumin</u> or microalbumin test performed on the same date?

- 1. Yes
- 2. No

## EGFR (Shared)

During the past year is there documentation in the medical record of an estimated glomerular filtration rate (eGFR)?

- 1. Yes
- 2. No