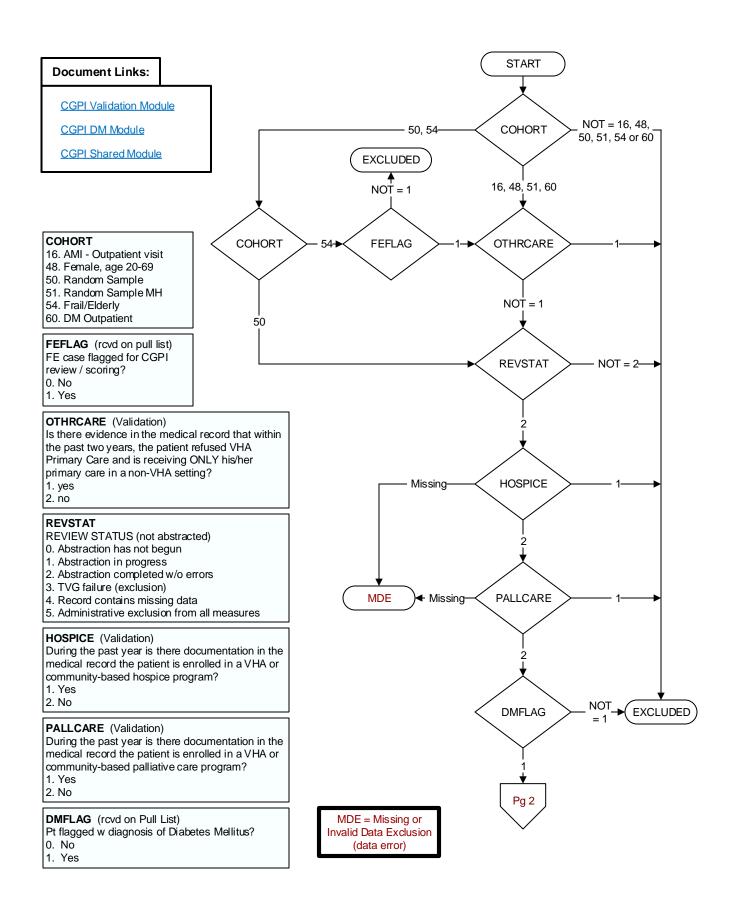

## RENALDIS (DM)

At any time prior to or on (computer to display stdyend) is there documentation in the medical record of any one of the following:

- End stage renal disease (ESRD)
- Dialysis
- 1. Yes
- 2. No

## **UACRRATIO** (Shared)

During the past year, was a urine albumin-creatinine ratio (uACR) documented in the medical record?

- 1. Yes
- 2. No

## UCREATALB2 (Shared)

During the past year, is there documentation in the medical record of a <u>urine creatinine</u> test AND a <u>urine albumin</u> or microalbumin test performed on the same date?

- 1. Yes
- 2. No

## EGFR (Shared)

During the past year is there documentation in the medical record of an estimated glomerular filtration rate (eGFR)?

- 1. Yes
- 2. No