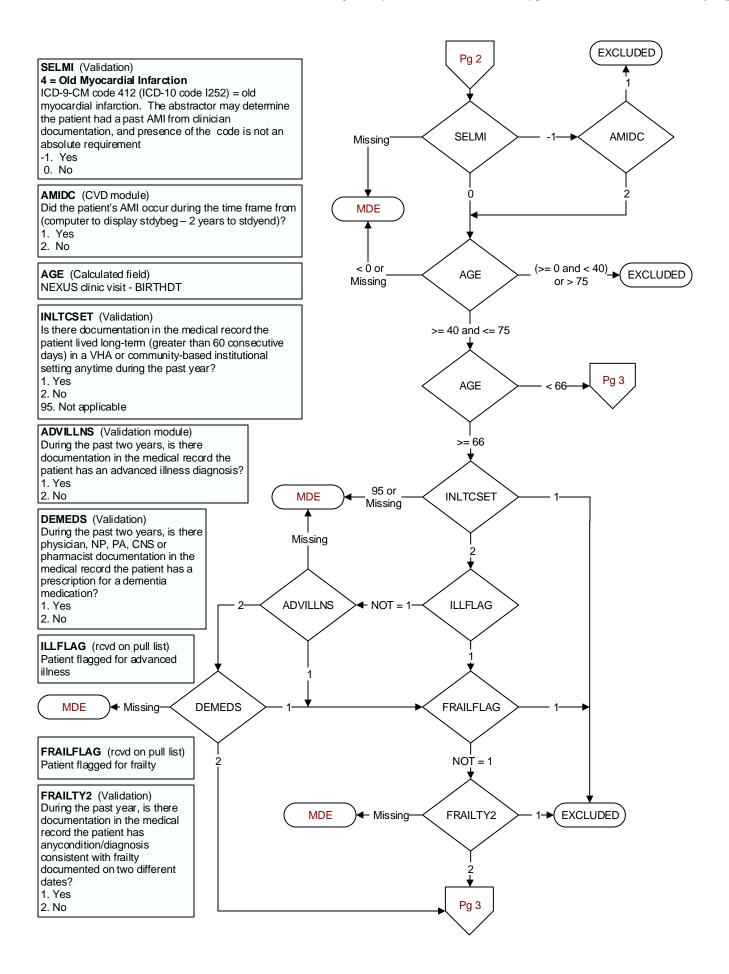

#### **SELECTDX** (Validation)

#### SELCABG - CABG in past two years

Abstractor must know approximate month and year of procedure

ICD-10 PCS 0210093, 0210493, 02100A3, 02100J3, 02100K3, 02100Z3, 02104A3, 02104J3, 02104K3, 02104Z3 ICD-10 PCS 021K0Z8, 021K0Z9, 021K0ZC, 021K0ZW, 021K4Z8, 021K4Z9, 021K4ZC, 021K4ZW, 021L4Z8, 021L4Z9, 021L0ZC, 021L0Z8, 021L0Z9, 021L4ZC

#### SELPCI - PCI in past two years

# Abstractor must know approximate month and year of procedure

ICD-10 02703ZZ, 02704ZZ, 02713ZZ, 02714ZZ, 02723ZZ, 02724ZZ, 02733ZZ, 02734ZZ

**SELCKD** - Chronic Kidney (Renal) Disease, stage 5 or ESRD (end stage renal disease) or dialysis (hemodialysis or peritoneal dialysis) documented any time prior to the study end date

ICD-10 codes N185, N186, Z9115, Z992, 3E1M39Z, 5A1D00Z, 5A1D60