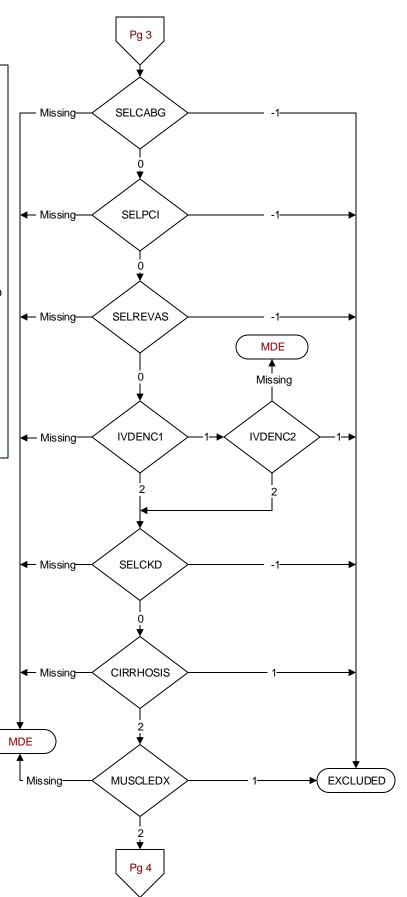

#### SELCABG - CABG in past two years

Abstractor must know approximate month and year of procedure

ICD-10 PCS 0210093, 0210493, 02100A3, 02100J3, 02100K3, 02100Z3, 02104A3, 02104J3, 02104K3, 02104Z3 ICD-10 PCS 021K0Z8, 021K0Z9, 021K0ZC, 021K0ZW, 021K4Z8, 021K4Z9, 021K4ZC, 021K4ZW, 021L4Z8, 021L4Z9, 021L0ZC, 021L0Z8, 021L0Z9, 021L4ZC

#### SELPCI - PCI in past two years

# Abstractor must know approximate month and year of procedure

ICD-10 02703ZZ, 02704ZZ, 02713ZZ, 02714ZZ, 02723ZZ, 02724ZZ, 02733ZZ, 02734ZZ

**SELCKD** - Chronic Kidney (Renal) Disease, stage 5 or ESRD (end stage renal disease) or dialysis (hemodialysis or peritoneal dialysis) documented any time prior to the study end date

ICD-10 codes N185, N186, Z9115, Z992, 3E1M39Z, 5A1D00Z, 5A1D60Z, 5A1D70Z, 5A1D80Z, 5A1D90Z

**SELREVAS** - Limb Revascularization in the past 2 years CPT codes: 37220, 37221, 37224, 37225, 37226, 37227, 37228, 37229, 37230, 37231

- -1. Yes / True
- 0. No / False

#### IVDENC1 (Validation)

Within the past year is there documentation the patient had an outpatient or acute inpatient encounter with a documented diagnosis of ischemic vascular disease (IVD)?

- 1. Yes
- 2. No

## IVDENC2 (Validation)

During the timeframe from (computer to display 2 years prior to stdybeg to 1 year prior to stdybeg) is there documentation the patient had an outpatient or acute inpatient encounter with a documented diagnosis of ischemic vascular disease?

- 1. Yes
- 2. No

## **CIRRHOSIS** (Validation)

Does the record document a diagnosis of cirrhosis during the past two years?

- 1. Yes
- 2. No

## MUSCLEDX (Validation)

Does the record document a diagnosis of myalgia, myositis, myopathy, or rhabdomyolysis during the past year?

- 1. Yes
- 2. No

SEX (Rcvd on pull list)

Patient Gender

- 1. Male
- 2. Female
- 3. Unknown