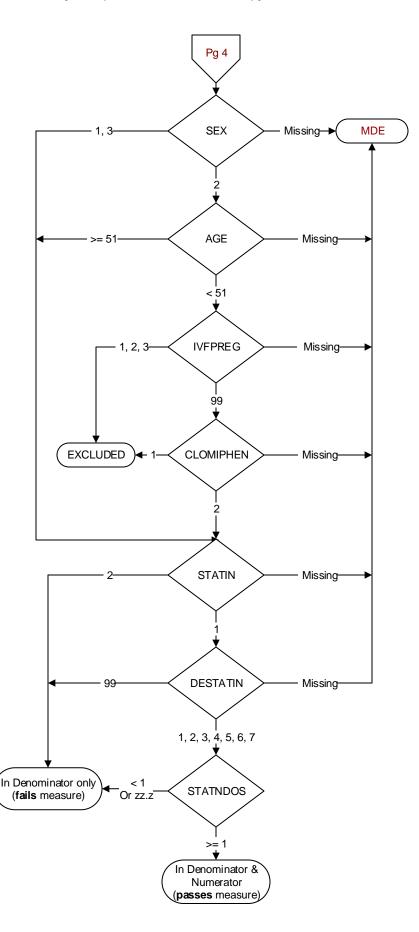

## MUSCLEDX (Validation)

Does the record document a diagnosis of myalgia, myositis, myopathy, or rhabdomyolysis during the past year?

- 1. Yes
- 2. No

SEX (Rcvd on pull list)

Patient Gender

- 1. Male
- 2. Female
- 3. Unknown

AGE (Calculated field)

NEXUSDT - BIRTHDT

## IVFPREG (Validation)

Does the record document any one of the following during the past two years:

- 1. Pregnancy
- 2. In vitro fertilization (IVF)
- 3. Both in vitro fertilization and pregnancy
- 99. None of the above

#### **CLOMIPHEN** (Validation)

Does the record document the patient was prescribed clomiphene during the past two years?

- 1. Yes
- 2. No

## STATIN (Shared)

During the past year, was a statin medication prescribed for the patient?

- 1. Yes
- 2. No

## **DESTATIN** (Shared)

Designate the statin prescribed for the patient during the past year.

- 1. Atorvastatin
- 2. Fluvastatin
- 3. Lovastatin
- 4. Pravastatin
- 5. Rosuvastatin
- 6. Simvastatin 7. Pitavastatin
- 99. Unable to determine

#### STATNDOS (Shared)

Enter the daily dose of the statin medication in milligrams.

(If dose is not documented, abstractor can enter zz.z)