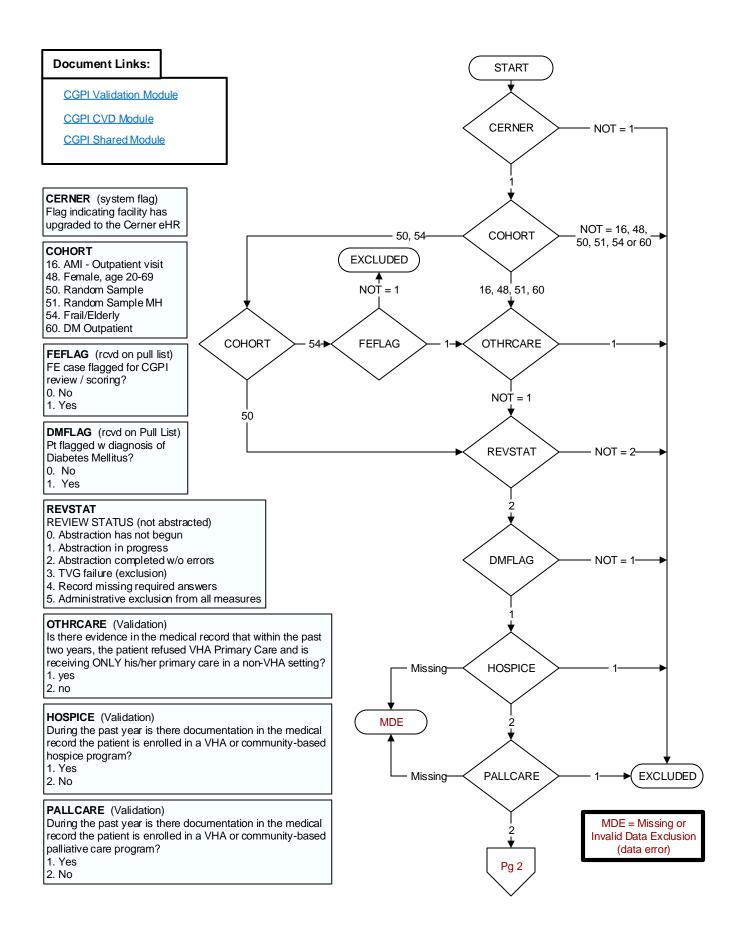

#### **SELECTDX** (Validation)

#### SELCABG - CABG in past two years

Abstractor must know approximate month and year of procedure

ICD-10 PCS 0210093, 0210493, 02100A3, 02100J3, 02100K3, 02100Z3, 02104A3, 02104J3, 02104K3, 02104Z3 ICD-10 PCS 021K0Z8, 021K0Z9, 021K0ZC, 021K0ZW, 021K4Z8, 021K4Z9, 021K4ZC, 021K4ZW, 021L4Z8, 021L4Z9, 021L0ZC, 021L0Z8, 021L0Z9, 021L4ZC

#### SELPCI - PCI in past two years

# Abstractor must know approximate month and year of procedure

ICD-10 02703ZZ, 02704ZZ, 02713ZZ, 02714ZZ, 02723ZZ, 02724ZZ, 02733ZZ, 02734ZZ

**SELCKD** - Chronic Kidney (Renal) Disease, stage 5 or ESRD (end stage renal disease) or dialysis (hemodialysis or peritoneal dialysis) documented any time prior to the study end date

ICD-10 codes N185, N186, Z9115, Z992, 3E1M39Z, 5A1D00Z, 5A1D