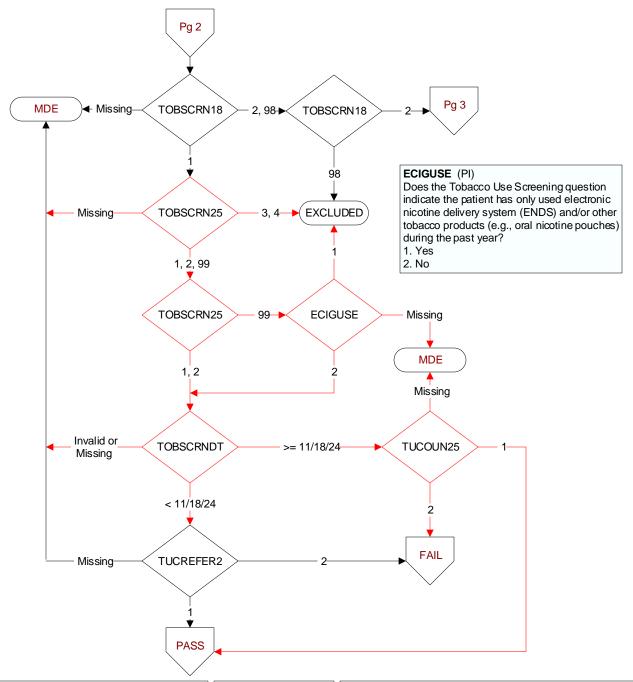

### TOBSCRN18 (PI module)

During the past year, was the patient screened for tobacco use by clinical staff using the **National Clinical Reminder for** 

#### Tobacco Use?

- 1. Yes
- 2. No

98. Patient declined to answer National Clinical Reminder for Tobacco Use screening questions

# TOBSCRN2 (PI)

During the time frame from (computer to display stdybeg – 1 year to <= pulldt or to 11/17/2024 if < pulldt), was the patient advised to quit smoking or stop using tobacco using the National Clinical Reminder for Tobacco Use?

- 1. Yes
- 2. No

## TOBSCRNDT (PI)

Enter the date of the most recent tobacco use screening by an acceptable provider using the National Clinical Reminder for Tobacco Use.

## TUCREFER2 (PI)

During the time frame from (computer to display stdybeg – 1 year to <= pulldt or to 11/17/2024 if < pulldt), did the provider provide information about behavioral counseling or treatment options other than medication to assist patient with quitting smoking or using tobacco using the National Clinical Reminder for Tobacco Use?

### TUCOUN25 (PI)

During the time frame from (computer to display stdybeg – 1 year to <= pulldt or to 11/17/2024 if < pulldt), did the provider provide information about behavioral counseling or treatment options other than medication to assist patient with quitting smoking or using tobacco using the National Clinical Reminder for Tobacco Use?