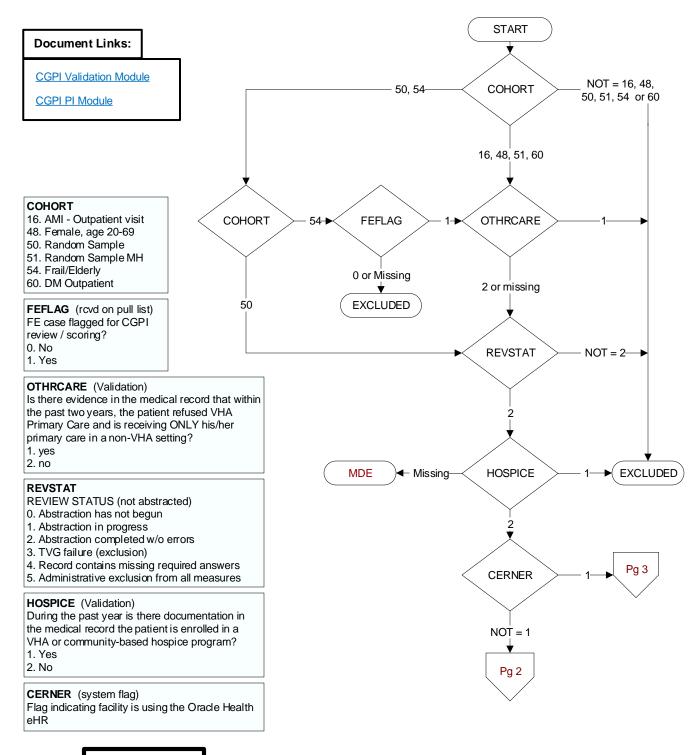

MDE = Missing or Invalid Data Exclusion (data error)



### TOBSCRN18 (PI module)

During the past year, was the patient screened for tobacco use by clinical staff using the **National Clinical Reminder for** 

#### Tobacco Use?

- 1. Yes
- 2. No

98. Patient declined to answer National Clinical Reminder for Tobacco Use screening questions

# TOBSCRN2 (PI)

During the time frame from (computer to display stdybeg – 1 year to <= pulldt or to 11/17/2024 if < pulldt), was the patient advised to quit smoking or stop using tobacco using the National Clinical Reminder for Tobacco Use?

- 1. Yes
- 2. No

## TOBSCRNDT (PI)

Enter the date of the most recent tobacco use screening by an acceptable provider using the National Clinical Reminder for Tobacco Use.

## TUCREFER2 (PI)

During the time fra