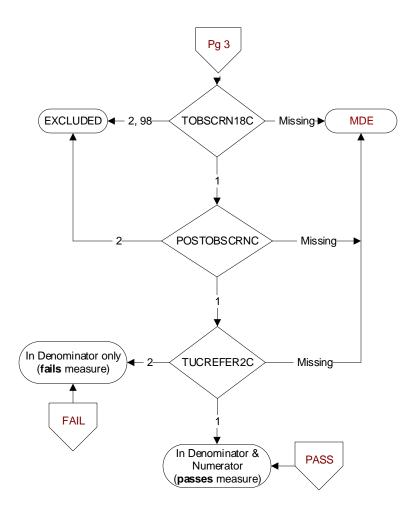

### TOBSCRN18C (PI)

During the past year, was the patient screened for tobacco use by an acceptable provider?

- 1. Yes
- 2. No

98. Patient declined to answer screening questions

### POSTOBSCRNC (PI)

Was the tobacco screening done on (computer to display tobscmdtc) positive for tobacco use?

- 1. Yes
- 2. No

#### TUCREFER2C (PI)

During the past year, did the provider provide information about behavioral counseling or treatment options other than medication to assist patient with quitting smoking or using tobacco?

- 1. Yes
- 2. No