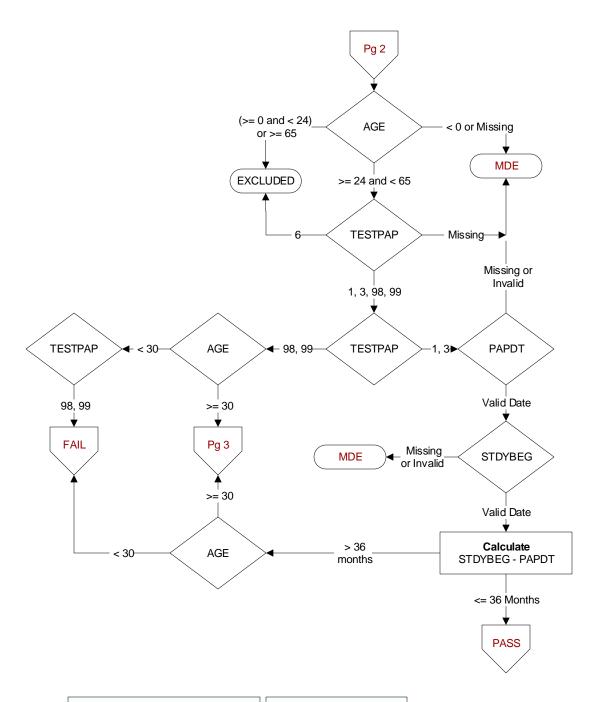

Invalid Data Exclusion

(data error)

2. female

3. unknown

AGE (Calculated field)

NEXUS clinic visit date - BIRTHDT

STDYBEG (rcvd on pull list) Study Interval begin date

## TESTPAP (PI)

Does the medical record contain the report of a Pap test performed for this patient within the past five years?

- 1. Pap test performed by VHA
- 3. Pap test performed by private sector provider
- Hysterectomy (with no residual cervix) or congenital absence of a cervix (cervical agenesis)
- 98. Patient refused all Pap tests
- 99. No documentation Pap test performed

## PAPDT (PI)

Enter the collection date of the most recent Pap test performed during the past five years.