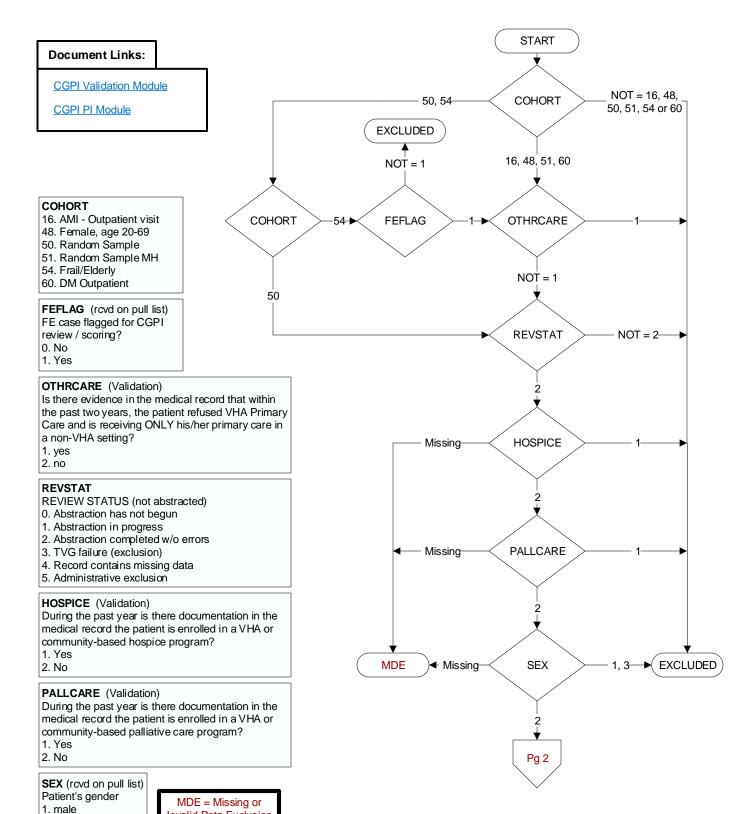

Invalid Data Exclusion

(data error)

2. female

3. unknown

AGE (Calculated field)

NEXUS clinic visit date - BIRTHDT

STDYBEG (rcvd on pull list) Study Interval begin date