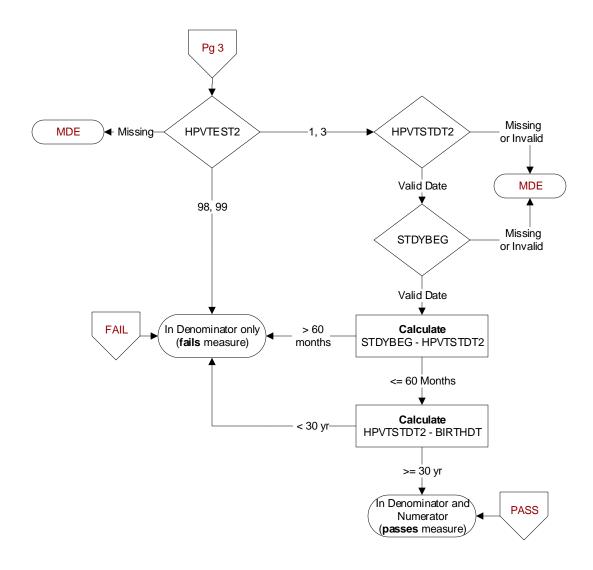

## HPVTEST2 (PI)

Within the past 5 years, was a cervical hrHPV/HPV test performed?

- 1. hrHPV/HPV test was performed by the VHA
- 3. hrHPV/HPV test was performed by the private sector 98. Patient refused all hrHPV/HPV test
- 99. No documentation hrHPV/HPV test performed

## HPVTSTDT2 (PI)

Enter the date of the most recent cervical hrHPV/HPV test performed..

**BIRTHDT** (rcvd on pull list) Patient's date of birth