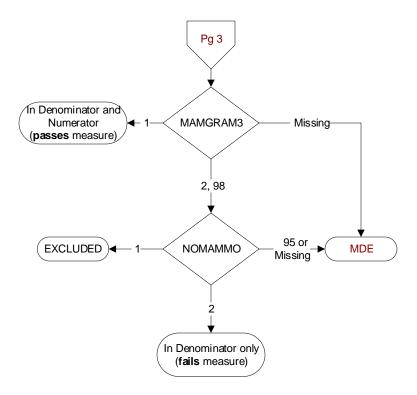

## MAMGRAM3 (PI Module)

Does the medical record contain the report of a mammogram [screening, digital or tomosynthesis (3D mammogram)] performed for this patient during the timeframe from (computer to display stdybeg – 27 months to stdyend)?

- 1. Yes
- 2. No
- 98. Patient refused to have mammogram performed

## NOMAMMO (PI Module)

Does the record document the patient had a bilateral mastectomy or gender alteration in the past?

- 1. Yes
- 2. No
- 95. Not applicable