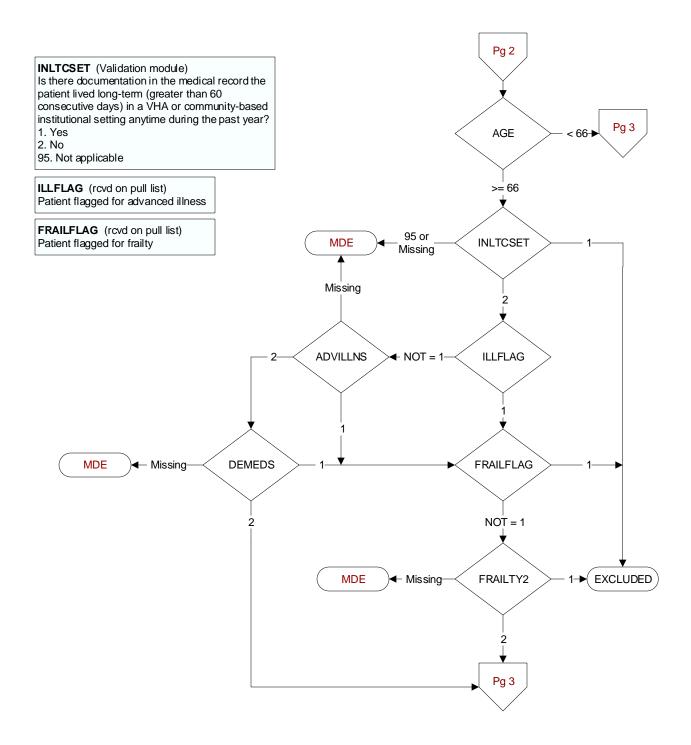

### ADVILLNS (Validation)

During the past two years, is there documentation in the medical record the patient has an advanced illness diagnosis?

1. Yes

2. No

#### FRAILTY2 (Validation)

During the past year, is there documentation in the medical record the patient has anycondition/diagnosis consistent with frailty documented on two different dates?

1. Yes

2. No

# **DEMEDS** (Validation)

During the past two years, is there physician, NP, PA, CNS or pharmacist documentation in the medical record the patient has a prescription for a dementia medication?

1. Yes

2. No