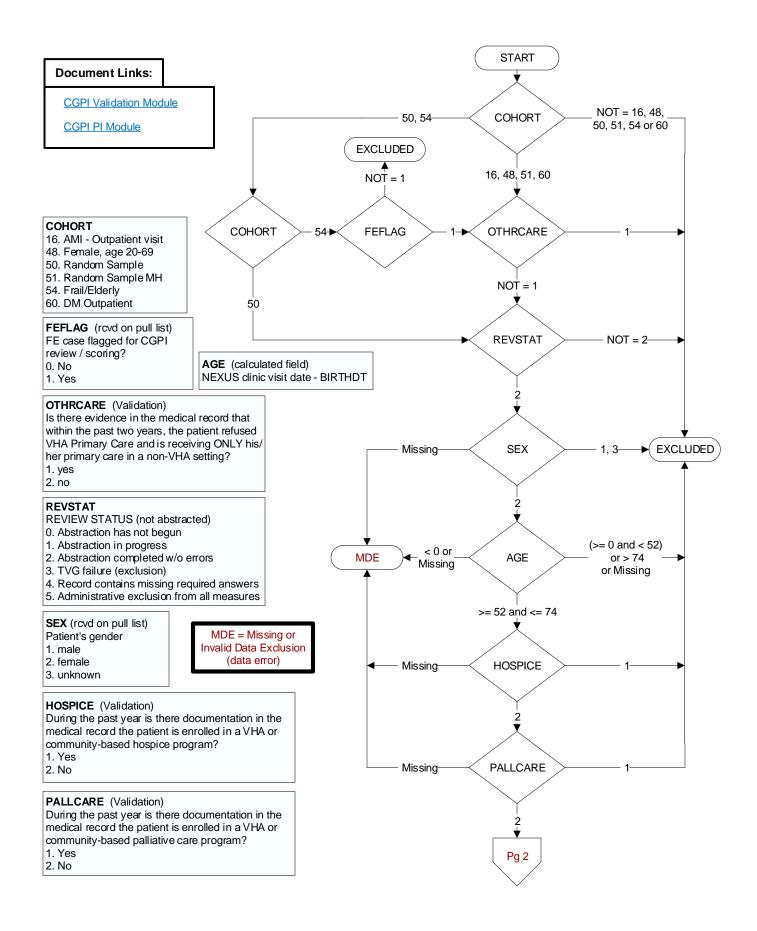

### ADVILLNS (Validation)

During the past two years, is there documentation in the medical record the patient has an advanced illness diagnosis?

1. Yes

2. No

#### FRAILTY2 (Validation)

During the past year, is there documentation in the medical record the patient has anycondition/diagnosis consistent with frailty documented on two different dates?

1. Yes

2. No

# **DEMEDS** (Validation)

During the past two years, is there physician, NP, PA, CNS or pharmacist documentation in the medical record the patient has a prescription for a dementia medication?

1. Yes

2. No



## MAMGRAM3 (PI Module)

Does the medical record contain the report of a mammogram [screening, digital or tomosynthesis (3D mammogram)] performed for this patient during the timeframe from (computer to display std