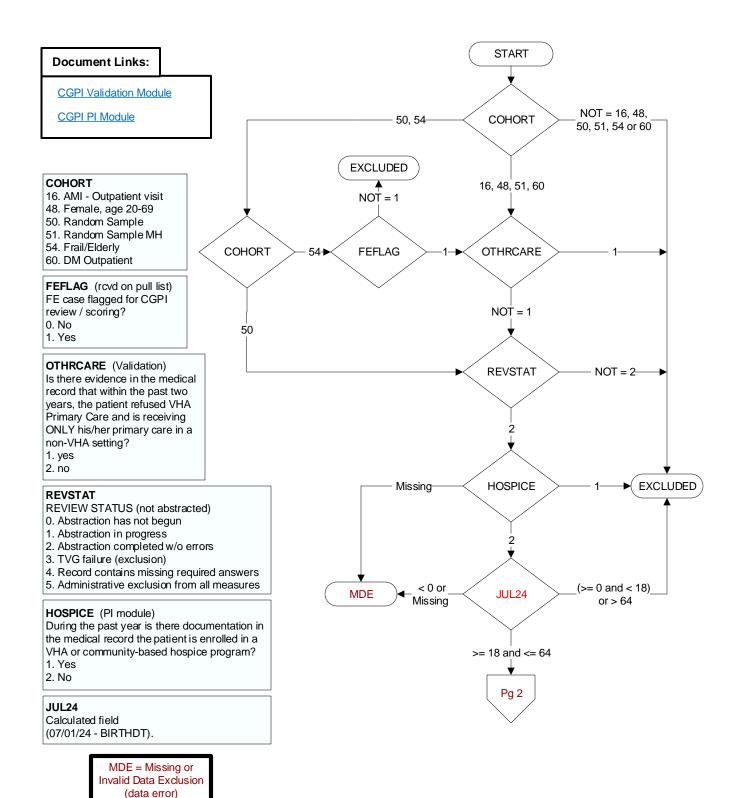

## FLUVAC24 (PI Module)

During the period from (computer display 7/01/2024 to pulldt), did the patient receive influenza vaccination?

- 1. received vaccination from VHA
- 3. received vaccination from private sector provider
- 98. patient refused vaccination
- 99. no documentation patient received vaccination

## ALLERFLU (PI Module)

Is one of the following documented in the medical record?

- Previous severe allergic reaction to any component of the influenza vaccine, or after a previous dose of any influenza vaccine
- · History of Guillain-Barre Syndrome
- 1. Yes
- 2. No

## **BNMRTRNS**

During the past year is there documentation in the medical record the patient had a bone marrow transplant?

- 1. Yes
- 2. No