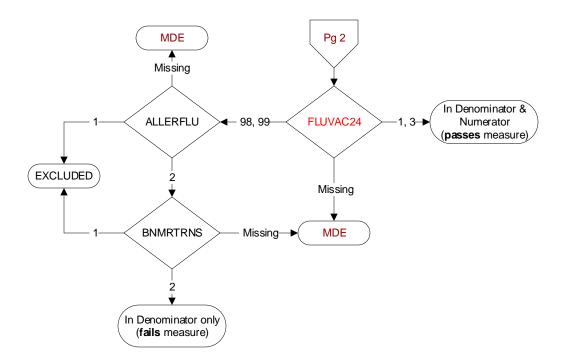

## FLUVAC24 (PI Module)

During the period from (computer display 7/01/2024 to pulldt), did the patient receive influenza vaccination?

- 1. received vaccination from VHA
- 3. received vaccination from private sector provider
- 98. patient refused vaccination
- 99. no documentation patient received vaccination

## ALLERFLU (PI Module)

Is one of the following documented in the medical record?

- Previous severe allergic reaction to any component of the influenza vaccine, or after a previous dose of any influenza vaccine
- · History of Guillain-Barre Syndrome
- 1. Yes
- 2. No

## **BNMRTRNS**

During the past year is there documentation in the medical record the patient had a bone marrow transplant?

- 1. Yes
- 2. No