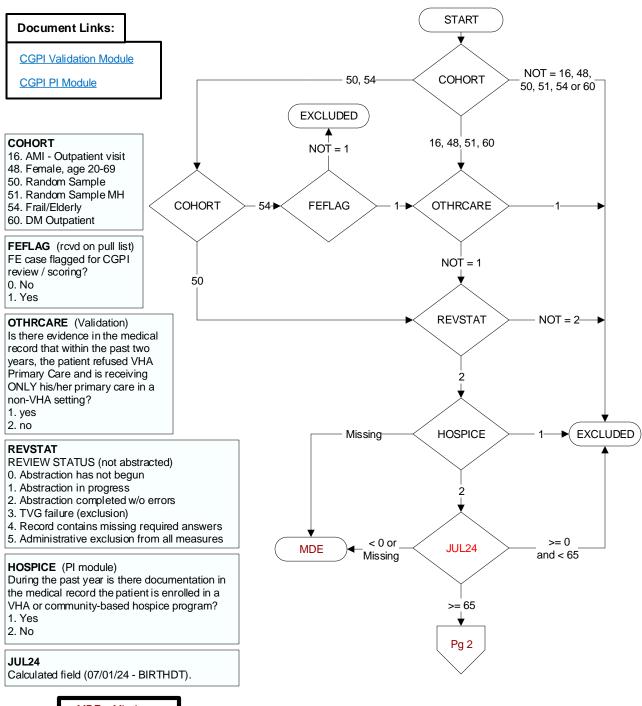

MDE = Missing or Invalid Data Exclusion (data error)



## FLUVAC24 (PI Module)

During the period from (computer display 7/01/2024 to pulldt), did the patient receive influenza vaccination?

- received vaccination from VHA
- 3. received vaccination from private sector provider
- 98. patient refused vaccination
- 99. no documentation patient received vaccination

## ALLERFLU (PI Module)

Is one of the following documented in the medical record?

- Previous severe allergic reaction to any component of the influenza vaccine, or after a previous dose of any influenza vaccine
- · History of Guillain-Barre Syndrome
- 1. Yes
- 2. No

## **BNMRTRNS** (PI Module)

During the past year is there documentation in the medical record the patient had a bone marrow transplant?

- 1. Yes
- 2. No