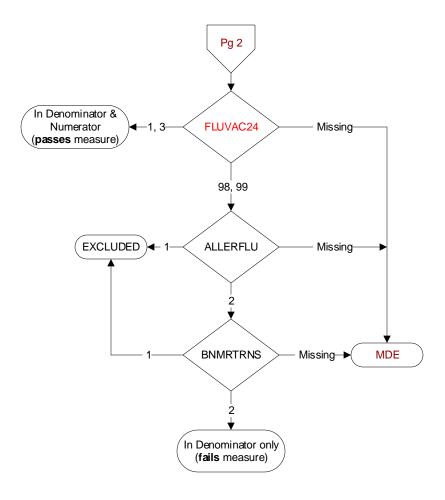

MDE = Missing or Invalid Data Exclusion (data error)

## FLUVAC24 (PI Module)

During the period from (computer display 7/01/2024 to pulldt), did the patient receive influenza vaccination?

- received vaccination from VHA
- 3. received vaccination from private sector provider
- 98. patient refused vaccination
- 99. no documentation patient received vaccination

## ALLERFLU (PI Module)

Is one of the following documented in the medical record?

- Previous severe allergic reaction to any component of the influenza vaccine, or after a previous dose of any influenza vaccine
- · History of Guillain-Barre Syndrome
- 1. Yes
- 2. No

## **BNMRTRNS** (PI Module)

During the past year is there documentation in the medical record the patient had a bone marrow transplant?

- 1. Yes
- 2. No