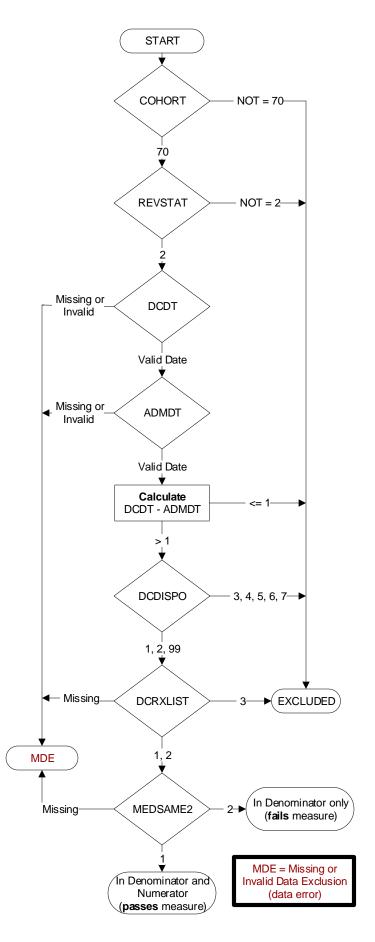

#### REVSTAT

REVIEW STATUS (not abstracted)

- 0. Abstraction has not begun
- 1. Abstraction in progress
- 2. Abstraction completed w/o errors
- 3. Cohort validation failure
- 4. Record contains missing data
- 5. Administrative exclusion

### COHORT

(rcvd on pull list) 70. Global Measures

ADMDT (GM)

Admission date:

**DCDT** (GM) Discharge date:

#### DCDISPO (GM)

What was the patient's discharge disposition on the day of discharge?

1. Home

- -- Assisted Living Facilities (ALFs) includes assisted living care at nursing home facility
- -- Court/Law Enforcement includes detention facilities, jails, and prison
- -- Home includes board and care, domiciliary, foster or residential care, group or personal care homes, retirement communities, and homeless shelters
- -- Home with Home Health Services
- Outpatient Services including outpatient procedures at another hospital, outpatient Chemical Dependency Programs and Partial Hospitalization
- 2. Hospice Home (or other home settings as listed in #1 above)
- 3. Hospice Health Care Facility
- -- General Inpatient and Respite, Residential and Skilled Facilities, and Other Health Care Facilities
- 4. Acute Care Facility
- -- Acute Short Term General and Critical Access Hospitals
- -- Cancer and Children's Hospitals
- -- Department of Defense and Veteran's Administration Hospitals
- 5. Other Health Care Facility
- -- Extended or Immediate Care Facility (ECF/ICF)
- -- Long Term Acute Care Hospital (LTACH)
- -- Nursing Home or Facility including Veteran's Administration Nursing Facility
- -- Psychiatric Hospital or Psychiatric Unit of a Hospital
- -- Rehabilitation Facility including Inpatient Rehabilitation Facility/ Hospital or Rehabilitation Unit of a Hospital
- -- Skilled Nursing Facility (SNF), Sub-Acute Care or Swing Bed
- -- Transitional Care Unit (TCU)
- -- Veteran's Home
- 6. Expired
- 7. Left Against Medical Advice/AMA
- 99. Not documented or unable to determine

# DCRXLIST (IP MedRec)

At the time of discharge, is there documentation that a written list of discharge medications was provided to the patient/caregiver?

- 1. Yes
- 2. No
- 3. Documented medications were not prescribed at discharge

## MEDSAME2 (IP MedRec)

Were the <u>medications</u> listed on the patient's discharge instructions the same as the medications listed in the discharge summary?

- 1. Yes
- 2. No