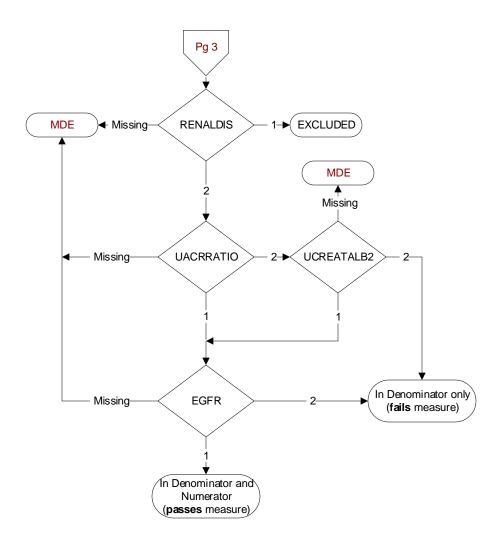

## RENALDIS (DM)

At any time prior to or on (computer to display stdyend) is there documentation in the medical record of any one of the following:

- End stage renal disease (ESRD)
- Dialysis
- 1. Yes
- 2. No

## **UACRRATIO** (Shared)

During the past year, was a urine albumin-creatinine ratio (uACR) documented in the medical record?

- 1. Yes
- 2. No

## UCREATALB2 (Shared)

During the past year, is there documentation in the medical record of a <u>urine creatinine</u> test AND a <u>urine albumin</u> or microalbumin test performed on the same date?

- 1. Yes
- 2. No

## EGFR (Shared)

During the past year is there documentation in the medical record of an estimated glomerular filtration rate (eGFR)?

- 1. Yes
- 2. No