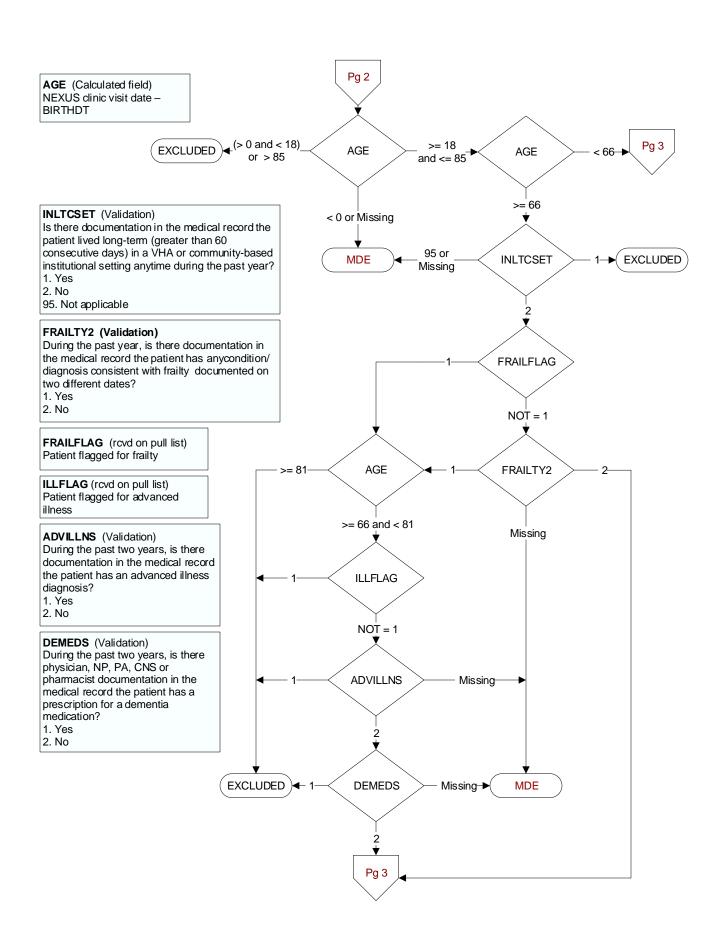

## RENALDIS (DM)

At any time prior to or on (computer to display stdyend) is there documentation in the medical record of any one of the following:

- End stage renal disease (ESRD)
- Dialysis
- 1. Yes
- 2. No

## **UACRRATIO** (Shared)

During the past year, was a urine albumin-creatinine ratio (uACR) documented in the medical record?

- 1. Yes
- 2. No

## UCREATALB2 (Shared)

During the past year, is there documentation in the medical record of a <u>urine creatinine</u> test AND a <u>urine albumin</u> or microalbumin test performed on the same date?

- 1. Yes
- 2. No

## EGFR (Shared)

During the past year is there documentation in the medical record of an estimated glomerular filtration rate (eGFR)?

- 1. Yes
- 2. No