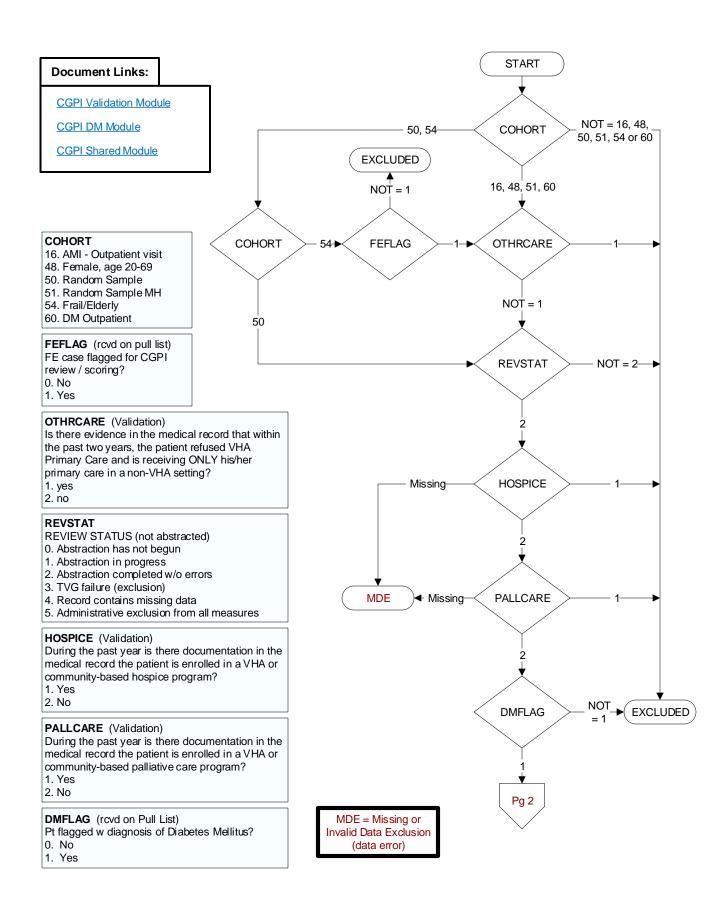

## RENALDIS (DM)

At any time prior to or on (computer to display stdyend) is there documentation in the medical record of any one of the following:

- End stage renal disease (ESRD)
- Dialysis
- 1. Yes
- 2. No

## **UACRRATIO** (Shared)

During the past year, was a urine albumin-creatinine ratio (uACR) documented in the medical record?

- 1. Yes
- 2. No

## UCREATALB2 (Shared)

During the past year, is there documentation in the medical record of a <u>urine creatinine</u> test AND a <u>urine albumin</u> or microalbumin test performed on the same date?

- 1. Yes
- 2. No

## EGFR (Shared)

During the past year is there documentation in the medical record of an estimated glomerular filtration rate (eGFR)?

- 1. Yes
- 2. No