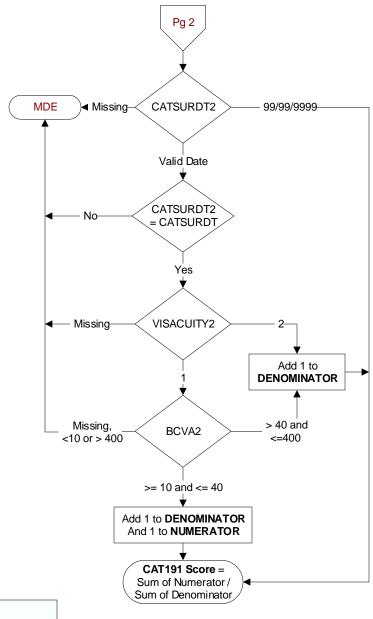

MDE = Missing or Invalid Data Exclusion (data error)

## CATSURDT2

Enter the date of the second cataract surgery performed by a VHA ophthalmologist representing this VAMC on (computer display catsurdt).

#### VISACUITY2

During the timeframe from (computer display catsurdt2 + 1 day to catsurdt2 + 90 days), did the ophthalmologist or optometrist document the patient's visual acuity?

- 1. Yes
- 2. No

# BCV A2

During the timeframe from (computer display catsurdt + 1 day to catsurdt + 90 days), enter the best visual acuity documented for the eye on which cataract surgery was performed and the date.