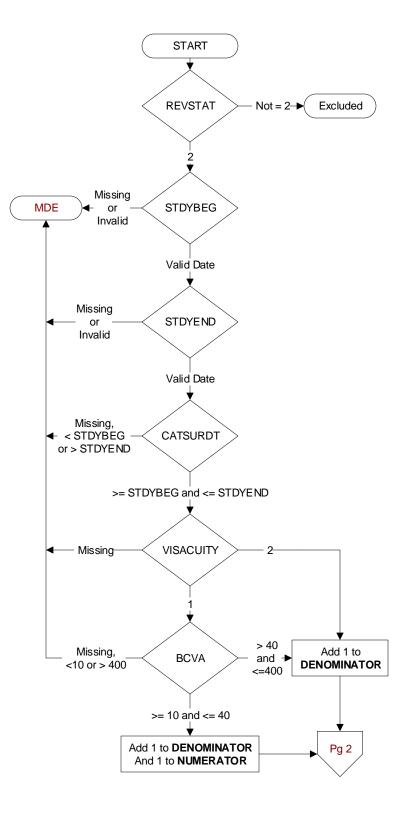

#### **REVSTAT**

REVIEW STATUS (not abstracted)

- 0. Abstraction has not begun
- 1. Abstraction in progress
- 2. Abstraction completed w/o errors
- 3. TVG failure (exclusion)
- 4. Record contains missing required answers
- 5. Administrative exclusion from all measures

**STDYBEG** (rcvd on pull list) Begin date of study interval

**STDYEND** (rcvd on pull list) End date of study interval

#### **CATSURDT**

Enter the date of the <u>earliest</u> cataract surgery performed by a VHA ophthalmologist representing this VAMC during the timeframe from (computer display stdybeg to stdyend).

#### VISACUITY

During the timeframe from (computer display catsurdt + 1 day to catsurdt + 90 days), did the ophthalmologist or optometrist document the patient's visual acuity?

- 1. Yes
- 2. No

#### **BCVA**

During the timeframe from (computer display catsurdt + 1 day to catsurdt + 90 days), enter the best visual acuity documented for the eye on which cataract surgery was performed and the date.

MDE = Missing or Invalid Data Exclusion (data error)