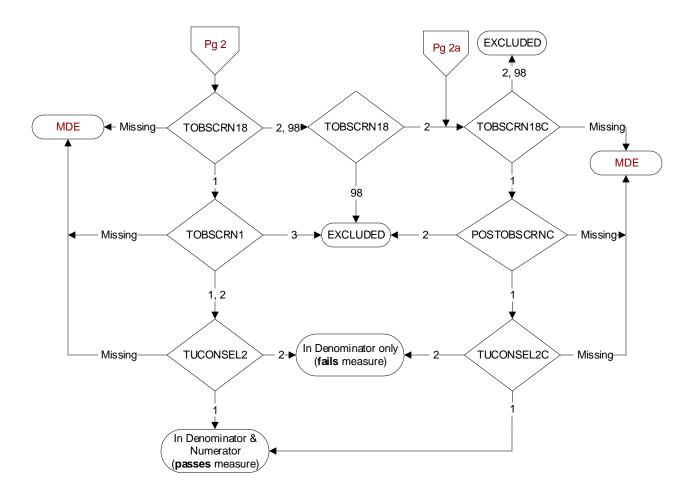

MDE = Missing or Invalid Data Exclusion (data error)

## TOBSCRN18 (PI)

During the past year was the patient screened for tobacco use by an acceptable provider using the **National Clinical Reminder for Tobacco Use?** 

- 1. Yes
- 2. No

98. Patient declined to answer National Clinical Reminder for Tobacco Use screening questions

#### TOBSCRN1 (PI)

Enter the response to Tobacco Use Screening question #1 "Do you smoke cigarettes, or use tobacco every day, some days, or not at all?"

- 1. Every Day
- 2. Some Days
- 3. Not at all

#### TUCONSEL2 (PI)

During the past year was the patient advised to quit smoking or stop using tobacco using the National Clinical Reminder for Tobacco Use?

- 1. Yes
- 2. No

### TOBSCRN18C (PI)

During the past year, was the patient screened for tobacco use by an acceptable provider?

- 1. Yes
- 2. No
- 98. Patient declined to answer screening questions

# POSTOBSCRNC (PI)

Was the tobacco screening done on (computer to display tobscmdtc) positive for tobacco use?

- 1. Yes
- 2. No

## TUCONSEL2C (PI)

During the past year was the patient advised to quit smoking or stop using tobacco?

- 1. Yes
- 2. No