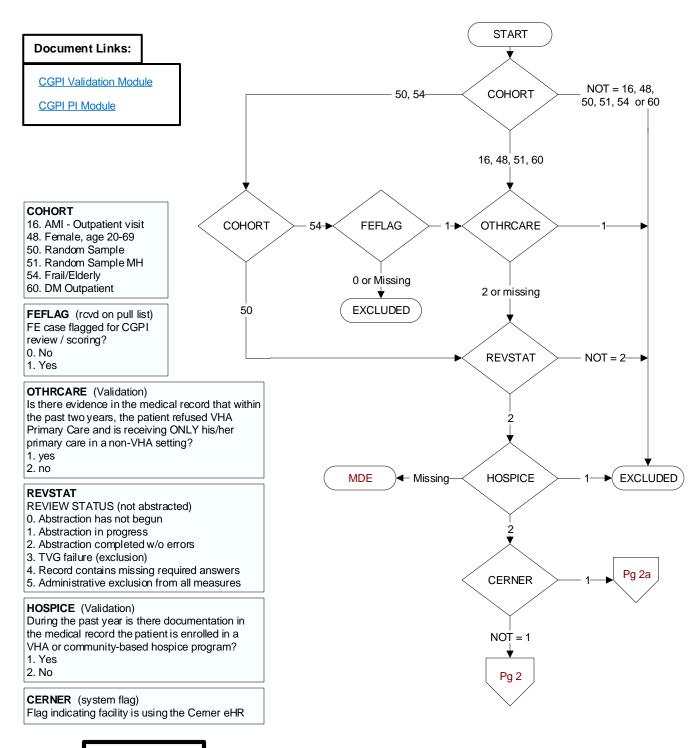

MDE = Missing or Invalid Data Exclusion (data error)



## TOBSCRN18 (PI)

During the past year was the patient screened for tobacco use by an acceptable provider using the **National Clinical Reminder for Tobacco Use?** 

- 1. Yes
- 2. No

98. Patient declined to answer National Clinical Reminder for Tobacco Use screening questions

#### TOBSCRN1 (PI)

Enter the response to Tobacco Use Screening question #1 "Do you smoke cigarettes, or use tobacco every day, some days, or not at all?"

- 1. Every Day
- 2. Some Days
- 3. Not at all

#### TUCONSEL2 (PI)

During the past year was the patient advised to quit smoking or stop using tobacco using the National Clinical Reminder for Tobacco Use?

- 1. Yes
- 2. No

### TOBSCRN18C (PI)

During the past year, was the patient screened for tobacco us