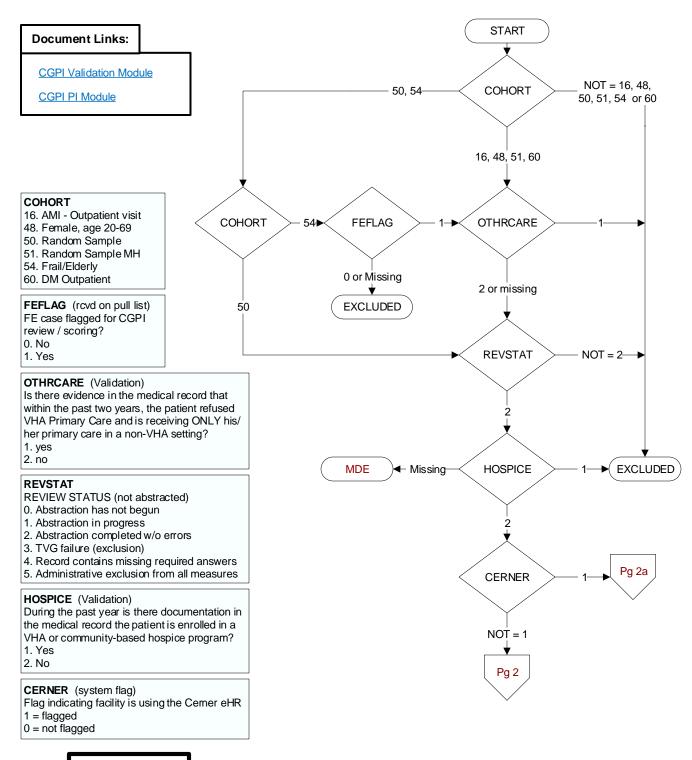

MDE = Missing or Invalid Data Exclusion (data error)



## TOBSCRN18 (PI)

During the past year was the patient screened for tobacco use by an acceptable provider using the **National Clinical Reminder for Tobacco Use?** 

- 1. Yes
- 2. No

98. Patient declined to answer National Clinical Reminder for Tobacco Use screening questions

### TOBSCRN1 (PI)

Enter the response to Tobacco Use Screening question #1 "Do you smoke cigarettes, or use tobacco every day, some days, or not at all?"

- 1. Every Day
- 2. Some Days
- 3. Not at all

#### OFFTUCRX2 (PI)

During the past year, was the patient offered FDA approved medications by a provider to assist in tobacco use cessation using the National Clinical Reminder for Tobacco Use?

- 1. Yes
- 2. No

#### TOBSCRN18C (PI)

During the past year, wa