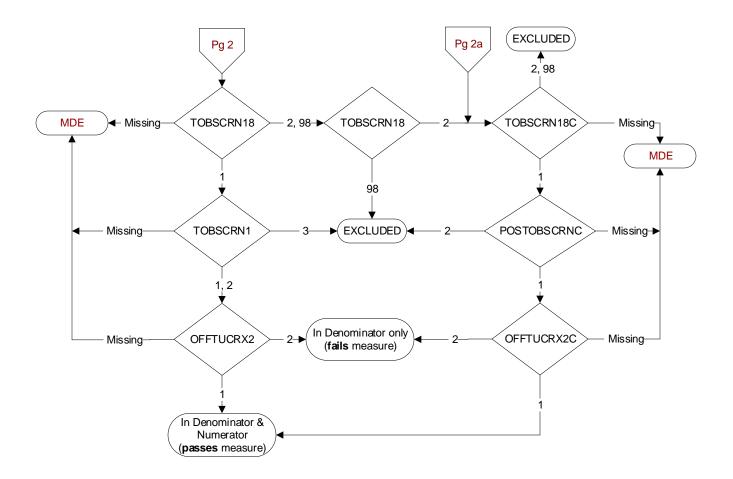

## TOBSCRN18 (PI)

During the past year was the patient screened for tobacco use by an acceptable provider using the **National Clinical Reminder for Tobacco Use?** 

- 1. Yes
- 2. No

98. Patient declined to answer National Clinical Reminder for Tobacco Use screening questions

### TOBSCRN1 (PI)

Enter the response to Tobacco Use Screening question #1 "Do you smoke cigarettes, or use tobacco every day, some days, or not at all?"

- 1. Every Day
- 2. Some Days
- 3. Not at all

#### OFFTUCRX2 (PI)

During the past year, was the patient offered FDA approved medications by a provider to assist in tobacco use cessation using the National Clinical Reminder for Tobacco Use?

- 1. Yes
- 2. No

#### TOBSCRN18C (PI)

During the past year, was the patient screened for tobacco use by an acceptable provider?

- 1. Yes
- 2. No
- 98. Patient declined to answer screening questions

## POSTOBSCRNC (PI)

Was the tobacco screening done on (computer to display tobscmdtc) positive for tobacco use?

- 1. Yes
- 2. No

# OFFTUCRX2C (PI)

During the past year, was the patient offered FDA approved medications by a provider to assist in tobacco use cessation?

- 1. Yes
- 2. No