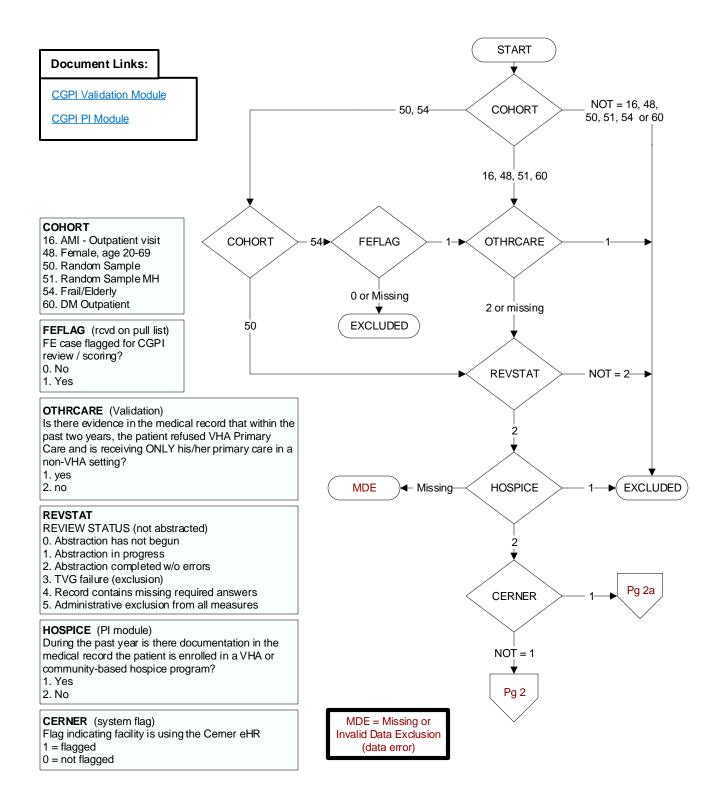

| <ul> <li>TOBSCRN18 (PI module)</li> <li>During the past year, was the patient screened for tobacco use by an acceptable provider using the National Clinical Reminder for Tobacco Use?</li> <li>1. Yes</li> <li>2. No</li> <li>98. Patient declined to answer National Clinical</li> </ul> | <b>TOBSCRN18C</b> (PI module)         During the past year, was the patient         screened for tobacco use by an acceptable         provider?         1. Yes         2. No         98. Patient declined to answer screening |
|--------------------------------------------------------------------------------------------------------------------------------------------------------------------------------------------------------------------------------------------------------------------------------------------|-------------------------------------------------------------------------------------------------------------------------------------------------------------------------------------------------------------------------------|
| 98. Patient declined to answer National Clinical Reminder for Tobacco Use screening questions                                                                                                                                                                                              | 98. Patient declined to answer screening questions                                                                                                                                                                            |