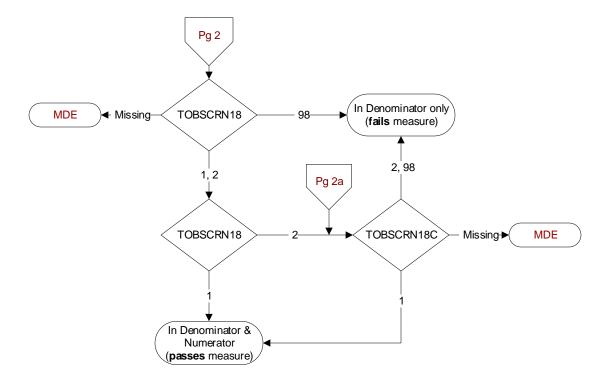

| <ul> <li>TOBSCRN18 (PI module)</li> <li>During the past year, was the patient screened for tobacco use by an acceptable provider using the National Clinical Reminder for Tobacco Use?</li> <li>1. Yes</li> <li>2. No</li> <li>98. Patient declined to answer National Clinical</li> </ul> | <b>TOBSCRN18C</b> (PI module)         During the past year, was the patient         screened for tobacco use by an acceptable         provider?         1. Yes         2. No         98. Patient declined to answer screening |
|--------------------------------------------------------------------------------------------------------------------------------------------------------------------------------------------------------------------------------------------------------------------------------------------|-------------------------------------------------------------------------------------------------------------------------------------------------------------------------------------------------------------------------------|
| 98. Patient declined to answer National Clinical Reminder for Tobacco Use screening questions                                                                                                                                                                                              | 98. Patient declined to answer screening questions                                                                                                                                                                            |