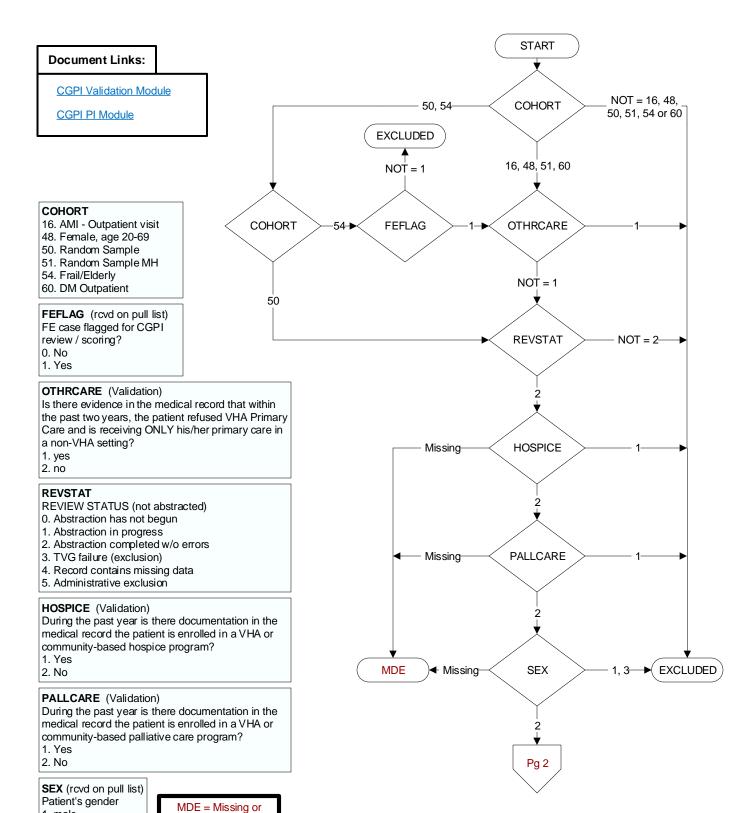

1. male

2. female

3. unknown

Invalid Data Exclusion

(data error)

AGE (Calculated field)

NEXUS clinic visit date - BIRTHDT

STDYBEG (rcvd on pull list) Study Interval begin date