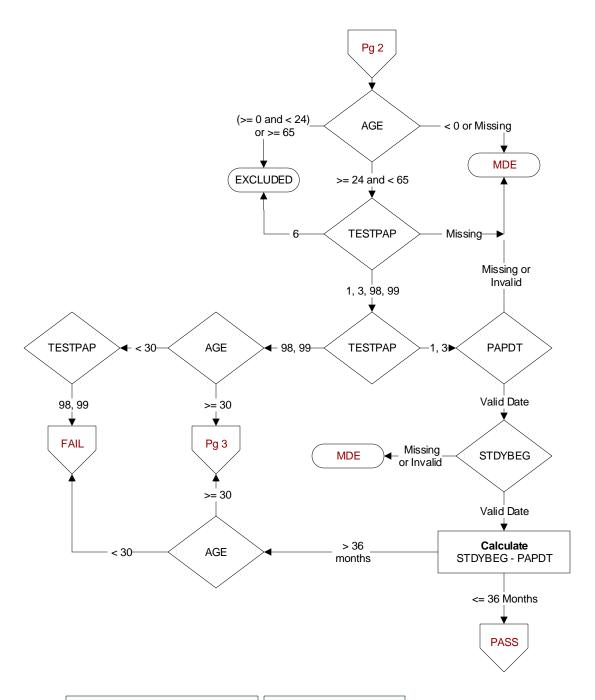

1. male

2. female

3. unknown

Invalid Data Exclusion

(data error)

AGE (Calculated field)

NEXUS clinic visit date - BIRTHDT

STDYBEG (rcvd on pull list) Study Interval begin date

## TESTPAP (PI)

Does the medical record contain the report of a Pap test performed for this patient within the past five years?

- 1. Pap test performed by VHA
- 3. Pap test performed by private sector provider
- Hysterectomy (with no residual cervix) or congenital absence of a cervix (cervical agenesis)
- 98. Patient refused all Pap tests
- 99. No documentation Pap test performed

## PAPDT (PI)

Enter the collection date of the most recent Pap test performed during the past five years.