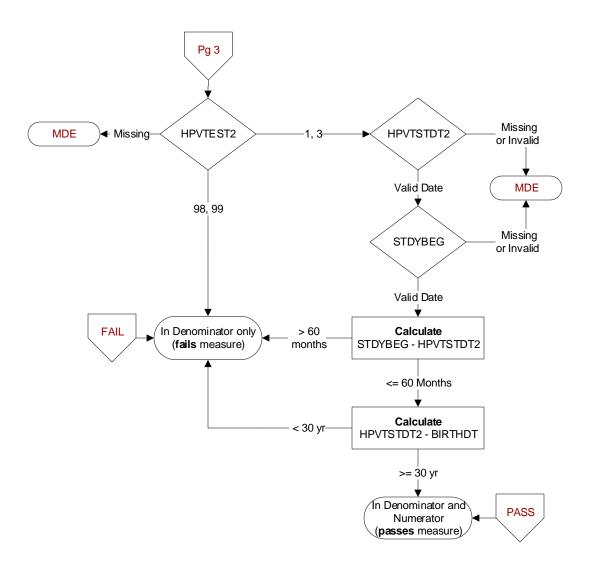

## HPVTEST2 (PI)

Within the past 5 years, was a cervical hrHPV/HPV test performed?

- 1. hrHPV/HPV test was performed by the VHA
- 3. hrHPV/HPV test was performed by the private sector 98. Patient refused all hrHPV/HPV test
- 99. No documentation hrHPV/HPV test performed

## HPVTSTDT2 (PI)

Enter the date of the most recent cervical hrHPV/HPV test performed..

**BIRTHDT** (rcvd on pull list) Patient's date of birth