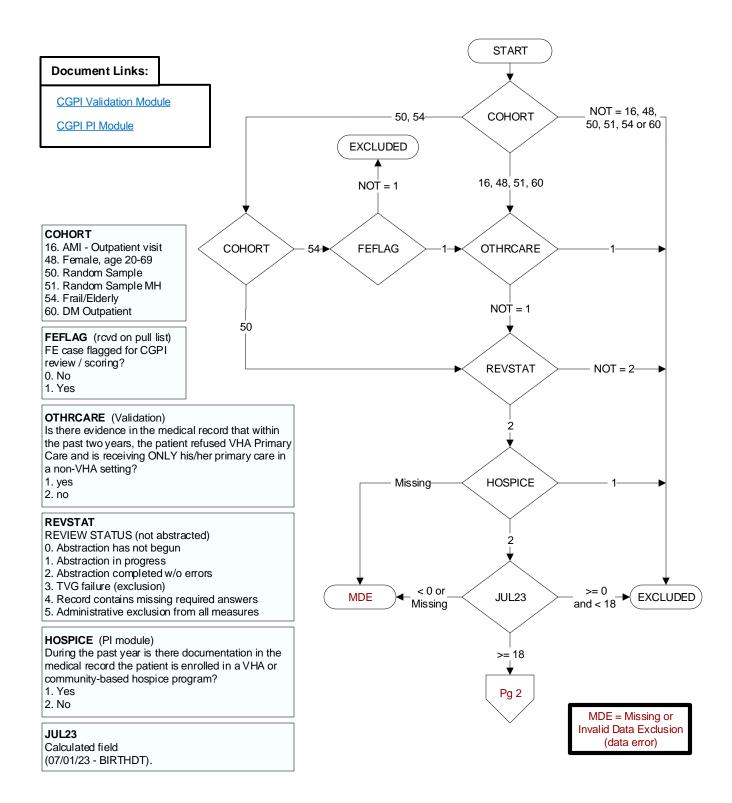

## FLUVAC23 (PI Module)

During the period from (computer display 7/01/2023to (pulldt or <= stdyend if stdyend > pulldt)), did the patient receive influenza vaccination?

- 1. received vaccination from VHA
- 3. received vaccination from private sector provider
- 98. patient refused vaccination
- 99. no documentation patient received vaccination

## ALLERFLU (PI Module)

Is one of the following documented in the medical record?

- Previous severe allergic reaction to any component of the influenza vaccine, or after a previous dose of any influenza vaccine
- · History of Guillain-Barre Syndrome
- 1. Yes
- 2. No

## **BNMRTRNS**

Is there documentation in the medical record the patient had a bone marrow transplant during the past year?

- 1. Yes
- 2. No