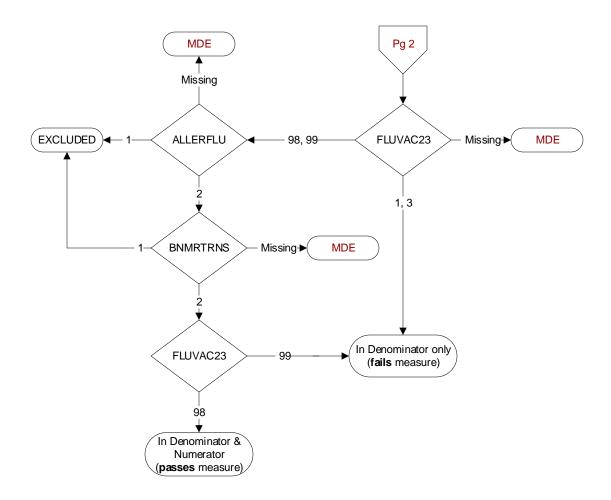

## FLUVAC23 (PI Module)

During the period from (computer display 7/01/2023to (pulldt or <= stdyend if stdyend > pulldt)), did the patient receive influenza vaccination?

- 1. received vaccination from VHA
- 3. received vaccination from private sector provider
- 98. patient refused vaccination
- 99. no documentation patient received vaccination

## ALLERFLU (PI Module)

Is one of the following documented in the medical record?

- Previous severe allergic reaction to any component of the influenza vaccine, or after a previous dose of any influenza vaccine
- · History of Guillain-Barre Syndrome
- 1. Yes
- 2. No

## **BNMRTRNS**

Is there documentation in the medical record the patient had a bone marrow transplant during the past year?

- 1. Yes
- 2. No