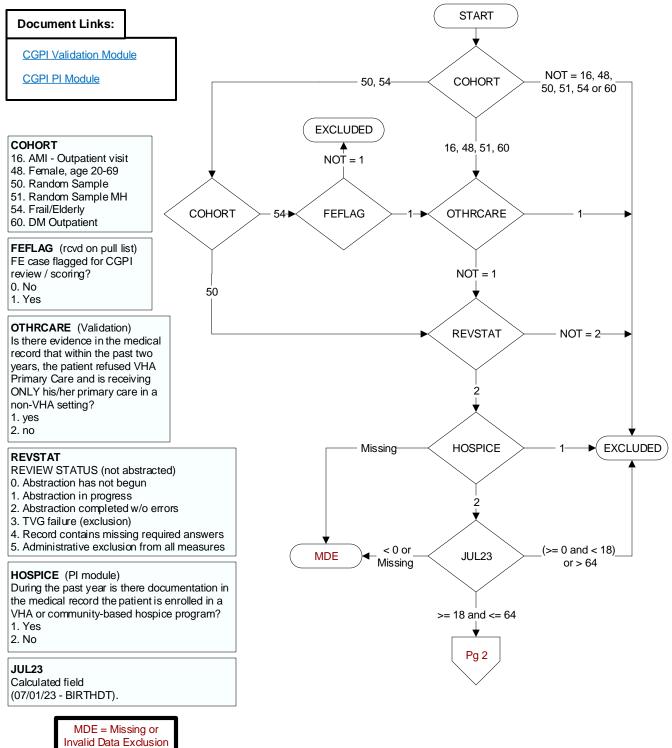

## FLUVAC23 (PI Module)

During the period from (computer display 7/01/2023to (pulldt or <= stdyend if stdyend > pulldt)), did the patient receive influenza vaccination?

- 1. received vaccination from VHA
- 3. received vaccination from private sector provider
- 98. patient refused vaccination
- 99. no documentation patient received vaccination

## ALLERFLU (PI Module)

- Is one of the following documented in the medical record?
- Previous severe allergic reaction to any component of the influenza vaccine, or after a previous dose of any influenza vaccine
- History of Guillain-Barre Syndrome
- 1. Yes
- 2. No

## BNMRTRNS

During the past year is there documentation in the medical record the patient had a bone marrow transplant?

- 1. Yes
- 2. No