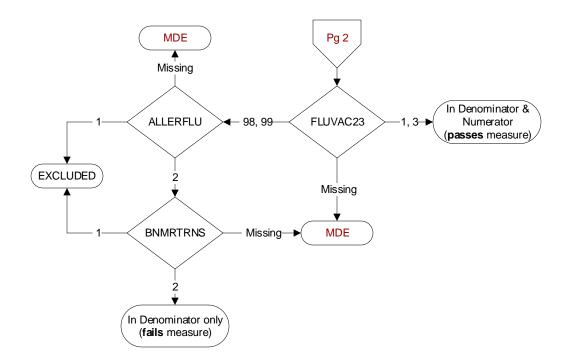

## FLUVAC23 (PI Module)

During the period from (computer display 7/01/2023to (pulldt or <= stdyend if stdyend > pulldt)), did the patient receive influenza vaccination?

- 1. received vaccination from VHA
- 3. received vaccination from private sector provider
- 98. patient refused vaccination
- 99. no documentation patient received vaccination

## ALLERFLU (PI Module)

- Is one of the following documented in the medical record?
- Previous severe allergic reaction to any component of the influenza vaccine, or after a previous dose of any influenza vaccine
- History of Guillain-Barre Syndrome
- 1. Yes
- 2. No

## BNMRTRNS

During the past year is there documentation in the medical record the patient had a bone marrow transplant?

- 1. Yes
- 2. No