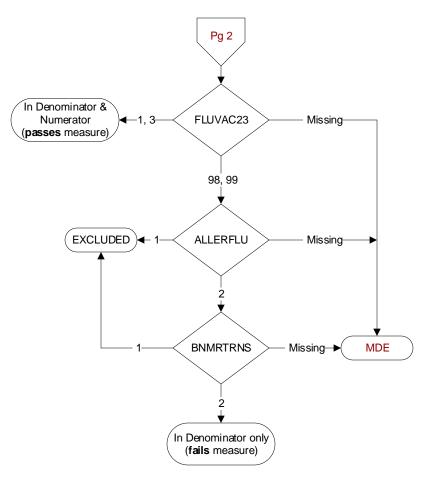

## FLUVAC23 (PI Module)

During the period from (computer display 7/01/2023to (pulldt or <= stdyend

- if stdyend > pulldt)), did the patient receive influenza vaccination?
- 1. received vaccination from VHA
- 3. received vaccination from private sector provider
- 98. patient refused vaccination
- 99. no documentation patient received vaccination

## ALLERFLU (PI Module)

- Is one of the following documented in the medical record?
- Previous severe allergic reaction to any component of the influenza vaccine, or after a previous dose of any influenza vaccine
- History of Guillain-Barre Syndrome
- 1. Yes
- 2. No

## BNMRTRNS

During the past year is there documentation in the medical record the patient had a bone marrow transplant?

- 1. Yes
- 2. No