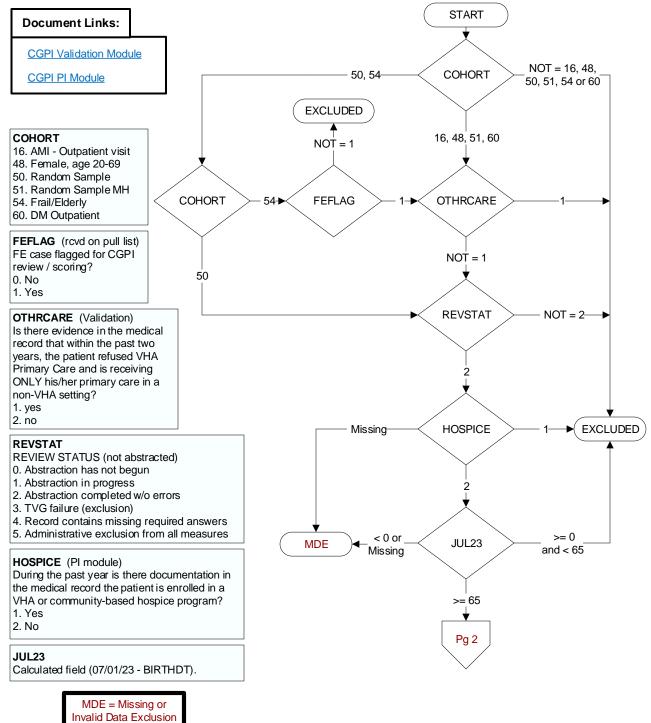

(data error)



## FLUVAC23 (PI Module)

During the period from (computer display 7/01/2023to (pulldt or <= stdyend

- if stdyend > pulldt)), did the patient receive influenza vaccination?
- 1. received vaccination from VHA
- 3. received vaccination from private sector provider
- 98. patient refused vaccination
- 99. no documentation patient received vaccination

## ALLERFLU (PI Module)

- Is one of the following documented in the medical record?
- Previous severe allergic reaction to any component of the influenza vaccine, or after a previous dose of any influenza vaccine
- History of Guillain-Barre Syndrome
- 1. Yes
- 2. No

## BNMRTRNS

During the past year is there documentation in the medical record the patient had a bone marrow transplant?

- 1. Yes
- 2. No