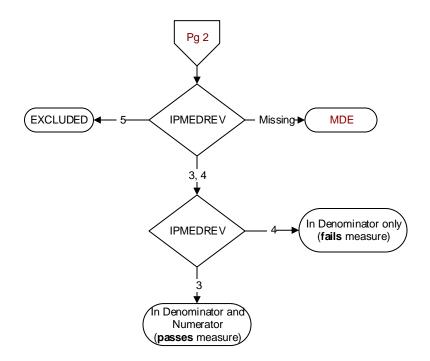

MDE = Missing or Invalid Data Exclusion (data error)

## IPMEDREV (IP MedRec)

Upon admission or during the 24 hours after admission, is there documentation the available medication list components were reviewed with the patient/caregiver?

- 3. Yes
- 4. No: There is no documentation that the available essential medication list components were reviewed with the patient/caregiver
- 5. Documentation the patient/caregiver refused or was unable to participate in review of essential medication list components