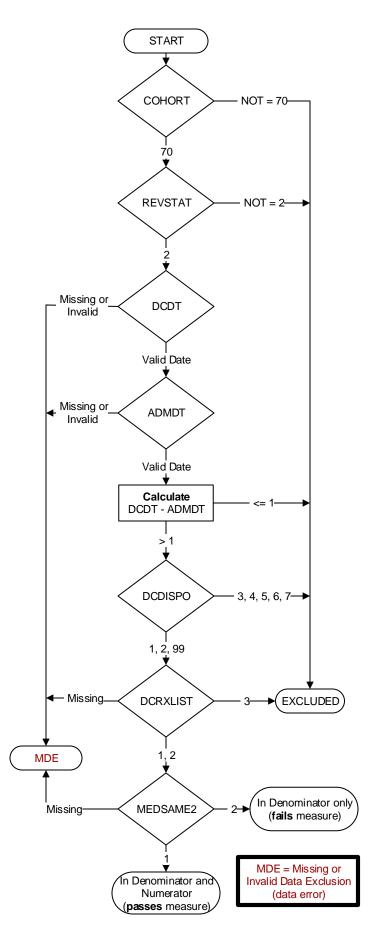

#### **REVSTAT**

REVIEW STATUS (not abstracted)

- 0. Abstraction has not begun
- 1. Abstraction in progress
- 2. Abstraction completed w/o errors
- 3. Cohort validation failure
- 4. Record contains missing data
- 5. Administrative exclusion

## COHORT

(rcvd on pull list) 70. Global Measures

ADMDT (GM)

Admission date:

**DCDT** (GM) Discharge date:

## DCDISPO (GM)

What was the patient's discharge disposition on the day of discharge?

1. Home

- -- Assisted Living Facilities (ALFs) includes assisted living care at nursing home facility
- -- Court/Law Enforcement includes detention facilities, jails, and prison
- Home includes board and care, domiciliary, foster or residential care, group or personal care homes, retirement communities, and homeless shelters
- -- Home with Home Health Services
- -- Outpatient Services including outpatient procedures at another hospital, outpatient Chemical Dependency Programs and Partial Hospitalization
- 2. Hospice Home (or other home settings as listed in #1 above)
- 3. Hospice Health Care Facility
- -- General Inpatient and Respite, Residential and Skilled Facilities, and Other Health Care Facilities
- 4. Acute Care Facility
- -- Acute Short Term General and Critical Access Hospitals
- -- Cancer and Children's Hospitals
- -- Department of Defense and Veteran's Administration Hospitals
- 5. Other Health Care Facility
- -- Extended or Immediate Care Facility (ECF/ICF)
- -- Long Term Acute Care Hospital (LTACH)
- -- Nursing Home or Facility including Veteran's Administration Nursing Facility
- -- Psychiatric Hospital or Psychiatric Unit of a Hospital
- -- Rehabilitation Facility including Inpatient Rehabilitation Facility/ Hospital or Rehabilitation Unit of a Hospital
- -- Skilled Nursing Facility (SNF), Sub-Acute Care or Swing Bed
- -- Transitional Care Unit (TCU)
- -- Veteran's Home
- 6. Expired
- 7. Left Against Medical Advice/AMA
- 99. Not documented or unable to determine

# DCRXLIST (IP MedRec)

At the time of discharge, is there documentation that a written list of discharge medications was provided to the patient/caregiver?

- 1. Yes
- 2. No
- 3. Documented medications were not prescribed at discharge

#### MEDSAME2 (IP MedRec)

Were the <u>medications</u> listed on the patient's discharge instructions the same as the medications listed in the discharge summary?

- 1. Yes
- 2. No