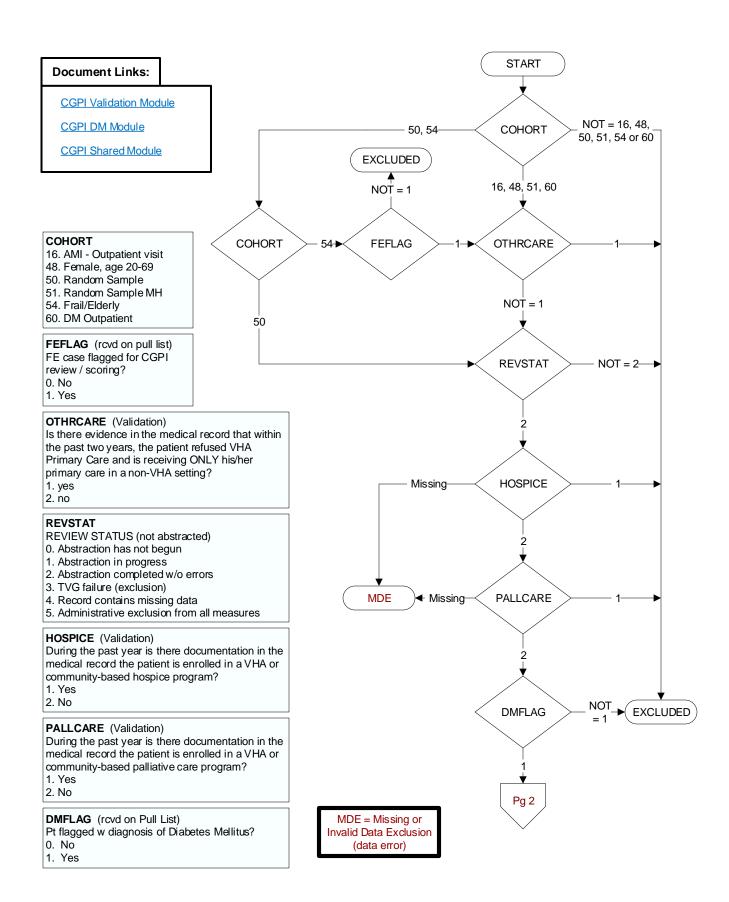

## RENALDIS (DM)

At any time prior to or on (computer to display stdyend) is there documentation in the medical record of any one of the following:

- End stage renal disease (ESRD)
- Dialysis
- 1. Yes
- 2. No

## **UACRRATIO** (Shared)

During the past year, was a urine albumin-creatinine ratio (uACR) documented in the medical record?

- 1. Yes
- 2. No

## UCREATALB2 (Shared)

During the past year, is there documentation in the medical record of a <u>urine creatinine</u> test AND a <u>urine albumin</u> or microalbumin test performed on the same date?

- 1. Yes
- 2. No

## EGFR (Shared)

During the past year is there documentation in the medical record of an estimated glomerular filtration rate (eGFR)?

- 1. Yes
- 2. No