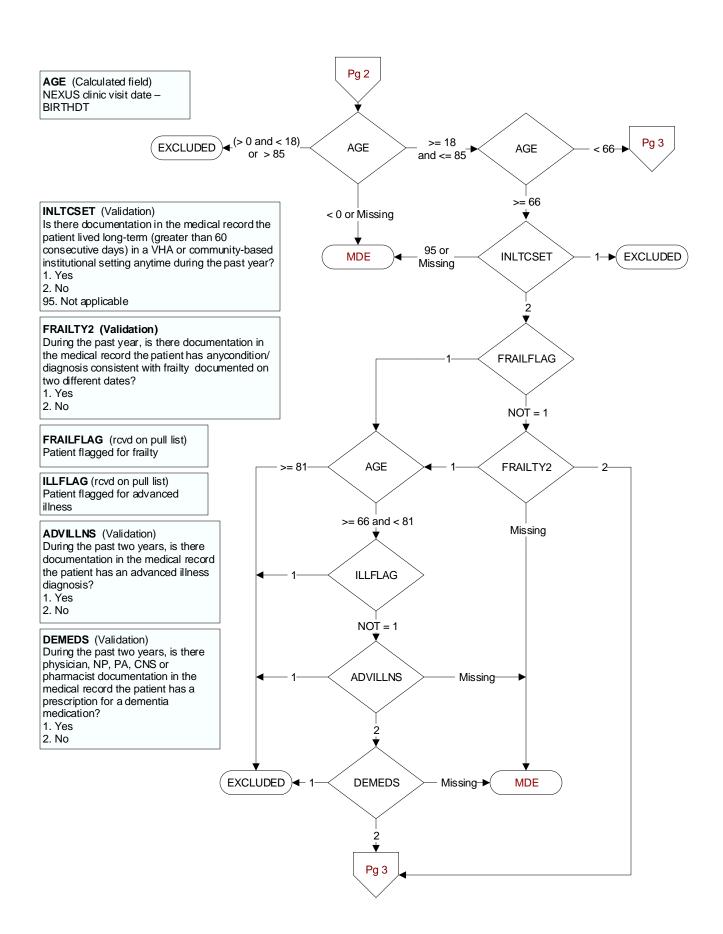

## RENALDIS (DM)

At any time prior to or on (computer to display stdyend) is there documentation in the medical record of any one of the following:

- End stage renal disease (ESRD)
- Dialysis
- 1. Yes
- 2. No

## **UACRRATIO** (Shared)

During the past year, was a urine albumin-creatinine ratio (uACR) documented in the medical record?

- 1. Yes
- 2. No

## UCREATALB2 (Shared)

During the past year, is there documentation in the medical record of a <u>urine creatinine</u> test AND a <u>urine albumin</u> or microalbumin test performed on the same date?

- 1. Yes
- 2. No

## EGFR (Shared)

During the past year is there documentation in the medical record of an estimated glomerular filtration rate (eGFR)?

- 1. Yes
- 2. No