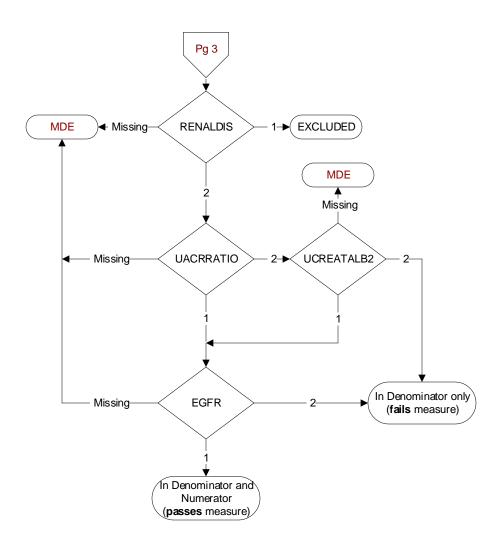

## RENALDIS (DM)

At any time prior to or on (computer to display stdyend) is there documentation in the medical record of any one of the following:

- End stage renal disease (ESRD)
- Dialysis
- 1. Yes
- 2. No

## **UACRRATIO** (Shared)

During the past year, was a urine albumin-creatinine ratio (uACR) documented in the medical record?

- 1. Yes
- 2. No

## UCREATALB2 (Shared)

During the past year, is there documentation in the medical record of a <u>urine creatinine</u> test AND a <u>urine albumin</u> or microalbumin test performed on the same date?

- 1. Yes
- 2. No

## EGFR (Shared)

During the past year is there documentation in the medical record of an estimated glomerular filtration rate (eGFR)?

- 1. Yes
- 2. No