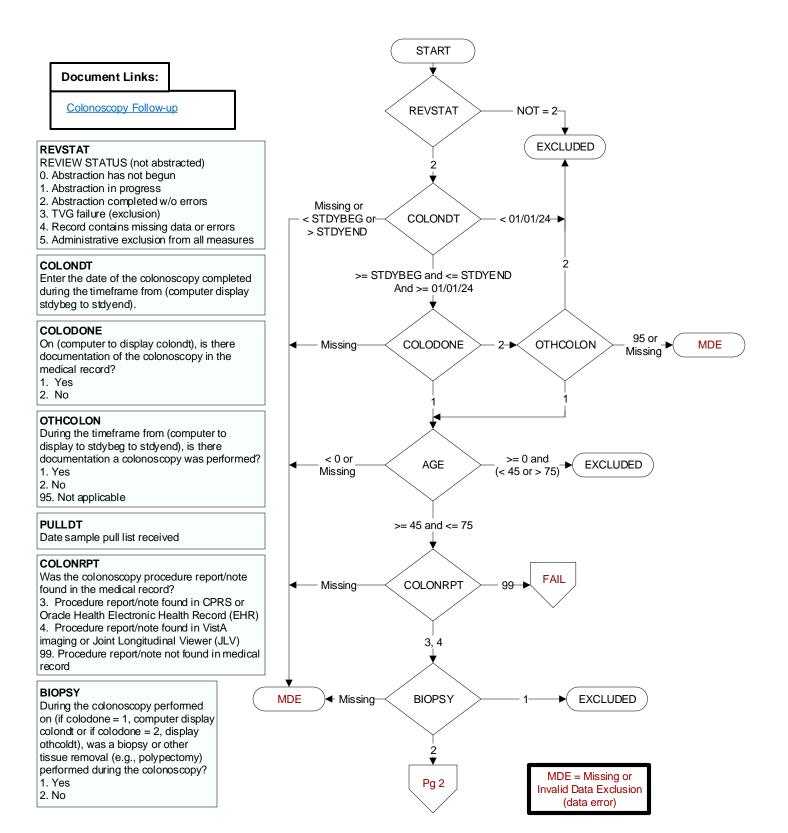

## FOLOINT

Does the colonoscopy report contain documentation of a recommended follow-up interval of at <u>least 10 years</u> for a repeat colonoscopy? 1. Yes

2. No

# FOLOLESS

Does the colonoscopy report document a recommended follow-up interval of <u>less than</u> <u>10 years</u> for a repeat colonoscopy? 1. Yes

2. No

## REASLESS

Is there physician/APN/PA documentation of a medical reason for a recommended follow-up interval of less than 10 years for a repeat colonoscopy? 1. Yes

2. No

#### NOFOLO

Did the physician/APN/PA document in the colonoscopy report that a follow-up colonoscopy is NOT needed or recommended? 1. Yes 2. No

LIFEEXPEC At any time prior to and including (if colodone = 1, computer display colondt or if colodone = 2, display othcoldt), did a physician/APN/PA document that patient's life expectancy is less than 10 years?

1. Yes 2. No