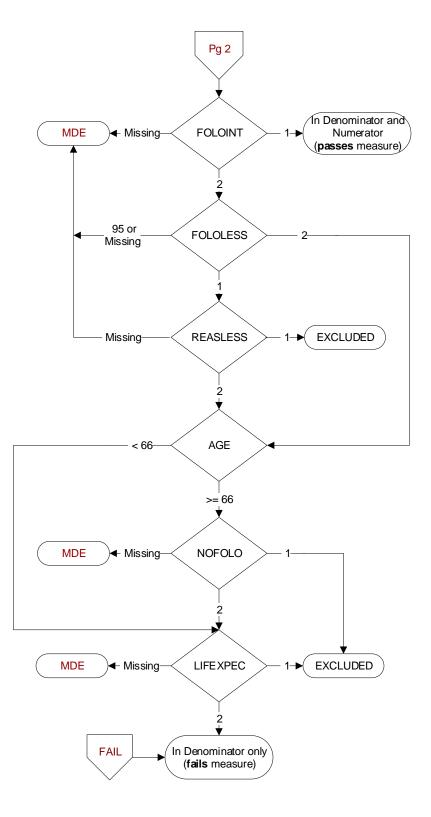

## FOLOINT

Does the colonoscopy report contain documentation of a recommended follow-up interval of at <u>least 10 years</u> for a repeat colonoscopy? 1. Yes

2. No

# FOLOLESS

Does the colonoscopy report document a recommended follow-up interval of <u>less than</u> <u>10 years</u> for a repeat colonoscopy? 1. Yes

2. No

## REASLESS

Is there physician/APN/PA documentation of a medical reason for a recommended follow-up interval of less than 10 years for a repeat colonoscopy? 1. Yes

2. No

#### NOFOLO

Did the physician/APN/PA document in the colonoscopy report that a follow-up colonoscopy is NOT needed or recommended? 1. Yes 2. No

LIFEEXPEC At any time prior to and including (if colodone = 1, computer display colondt or if colodone = 2, display othcoldt), did a physician/APN/PA document that patient's life expectancy is less than 10 years?

1. Yes 2. No