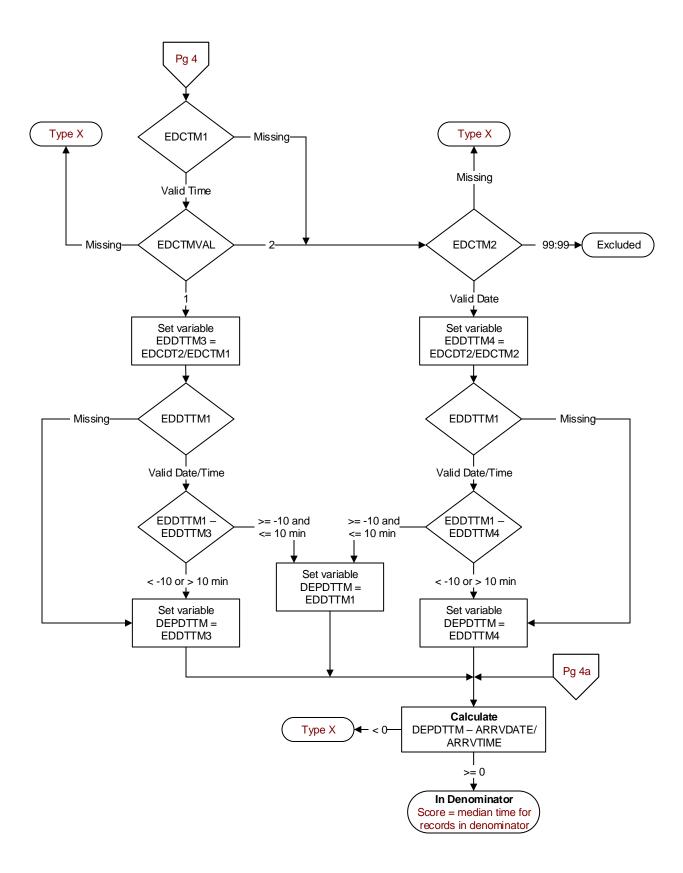

teral<br>lity (ECF/ICF)<br>_TACH)<br>g Veteran's Administr<br>c Unit of a Hospital<br>patient Rehabilitation<br>Unit of a Hospital<br>b-Acute Care or Swir | ring care at<br>jails, and prison<br>residential care,<br>ss, and homeless<br>another<br>and Partial<br>above)<br>Facilities, and<br>n's<br>ration |  |





**ARRVDATE** (HOP) Enter the <u>earliest</u> documented date the patient arrived in the hospital outpatient setting at this VAMC.

## ARRVTIME (HOP)

Enter the <u>earliest</u> documented time the patient arrived at the outpatient or emergency department at this VAMC.

## EDCDT1 (HOP)

**Computer will pre-fill** the date the patient departed from the emergency department.

## EDCTM1 (HOP)

Computer will pre-fill the time the patient departed from the emergency department.



2. No