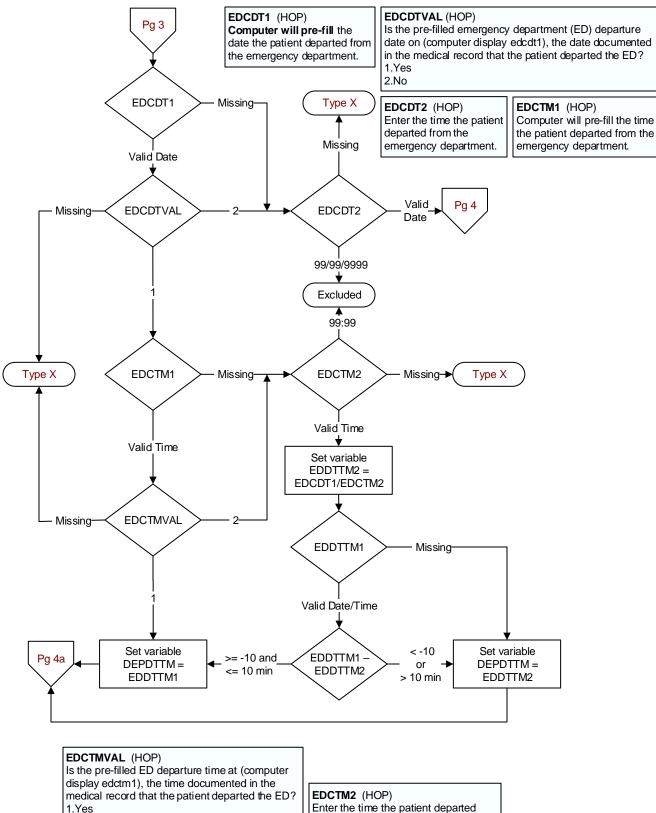

## EDCDT1 (HOP)

**Computer will pre-fill** the date the patient departed from the emergency department.

## EDCTM1 (HOP)

Computer will pre-fill the time the patient departed from the emergency department.

2. No