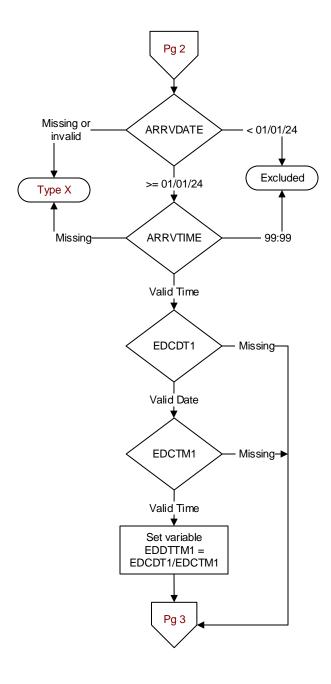

**ARRVDATE** (HOP) Enter the <u>earliest</u> documented date the patient arrived in the hospital outpatient setting at this VAMC.

## ARRVTIME (HOP)

Enter the <u>earliest</u> documented time the patient arrived at the outpatient or emergency department at this VAMC.

## EDCDT1 (HOP)

**Computer will pre-fill** the date the patient departed from the emergency department.

## EDCTM1 (HOP)

Computer will pre-fill the time the patient departed from the emergency department.

2. No