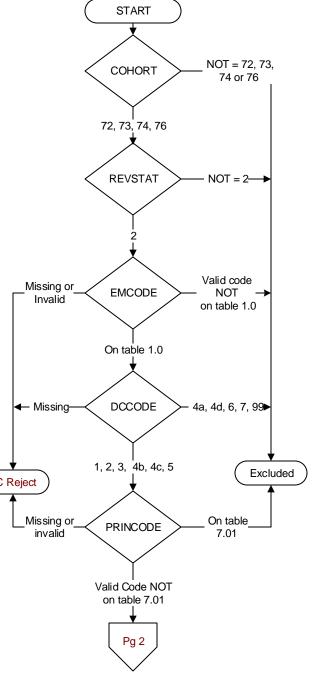

| Hospital Outpatient Instrument         REVSTAT<br>REVIEW STATUS (not abstracted)<br>0. Abstraction in progress<br>2. Abstraction completed w/o errors<br>3. TVG failure (exclusion)<br>4. Record contains missing data<br>5. Administrative exclusion         REMODE<br>5. Administrative exclusion         RECODE<br>6. HOP         Enter the E/M code documented for this outpatient encounter.         DCCODE<br>7. HOP         Mata was the patient's discharge disposition from the outpatient setting?         1. Home<br>• Assisted Living Facilities (ALFs) – includes assisted living care at<br>nursing home/facility<br>• Court/Law Enforcement – includes detention facilities, jails, and prison<br>• Home – includes board and care, domiciliary, foster or residential care,<br>group or personal care homes, retirement communities, and homeless<br>shelters<br>• Outpatient Services including outpatient procedures at another<br>hospial_auptatient Chemical Dependency Programs and Partial<br>Hospial_auptatient Chemical Dependency Programs and Partial<br>Hospial                                                                                                             | Document Links:                                                                                                                                                                                                                                                                                                                                                                                                                                                                                                                                                                                                                                                                                                                                                                                                                                                                                                                                                                                                                                                                                                                                                                                                                                                                                                                                                                                                                                                                                                                                                              |                                                                                                                                                                                                                                                                                                                                                                                                                                                    |                                                                                                                                                    |  |
|--------------------------------------------------------------------------------------------------------------------------------------------------------------------------------------------------------------------------------------------------------------------------------------------------------------------------------------------------------------------------------------------------------------------------------------------------------------------------------------------------------------------------------------------------------------------------------------------------------------------------------------------------------------------------------------------------------------------------------------------------------------------------------------------------------------------------------------------------------------------------------------------------------------------------------------------------------------------------------------------------------------------------------------------------------------------------------------------------------------------------------------------------------------------------------------------------------------------------------------------------------------------------------------------------------------------------------------------------------------------------------------------------------------------------------------------------------------------------------------------------------------------------------------------------------------------------------------------------------------------------------------------------------------------------------------------------------------------------------------------------------------------------------------------------------------------------------------------------------------------------------------------------------------------------------------------------------------------------------------------------------------------------------------------------------------------------------------------------------------------------|------------------------------------------------------------------------------------------------------------------------------------------------------------------------------------------------------------------------------------------------------------------------------------------------------------------------------------------------------------------------------------------------------------------------------------------------------------------------------------------------------------------------------------------------------------------------------------------------------------------------------------------------------------------------------------------------------------------------------------------------------------------------------------------------------------------------------------------------------------------------------------------------------------------------------------------------------------------------------------------------------------------------------------------------------------------------------------------------------------------------------------------------------------------------------------------------------------------------------------------------------------------------------------------------------------------------------------------------------------------------------------------------------------------------------------------------------------------------------------------------------------------------------------------------------------------------------|----------------------------------------------------------------------------------------------------------------------------------------------------------------------------------------------------------------------------------------------------------------------------------------------------------------------------------------------------------------------------------------------------------------------------------------------------|----------------------------------------------------------------------------------------------------------------------------------------------------|--|
| REVIEW STATUS (not abstracted)<br>0. Abstraction has not begun<br>1. Abstraction completed w/o errors<br>3. TVG failure (exclusion)<br>4. Record contains missing data<br>5. Administrative exclusion<br><b>EMCODE</b> (HOP)<br>Enter the E/M code documented for this outpatient encounter.<br><b>EMCODE</b> (HOP)<br>What was the patient's discharge disposition from the outpatient setting?<br>1. Home<br>- Assisted Living Facilities (ALFs) – includes assisted living care at<br>nursing home/facility<br>- Court/Law Enforcement – includes detention facilities, jails, and prison<br>- Home with Home Health Services<br>- Outpatient Services<br>- Outpatient Services including outpatient procedures at another<br>hospital, outpatient Chemical Dependency Programs and Partial<br>Hospitalization<br>2. Hospice – Home (or other home setting as listed in #1 above)<br>3. Hospice – Health Care Facility<br>- General Inpatient and Respite, Residential and Skilled Facilities, and<br>Other Health Care Facility – General Inpatient Care<br>40. Acute Care Facility – Concer or Children's Hospitals<br>41. Acute Care Facility – Concer or Children's Hospitals<br>5. Other Health Care Facility – General Inpatient Care<br>40. Acute Care Facility – Concer or Children's Hospitals<br>5. Other Health Care Facility – Concer or Children's Hospitals<br>5. Other Health Care Facility – Concer or Children's Hospitals<br>5. Other Health Care Facility – Concer or Children's Hospitals<br>5. Other Health Care Facility – Concer or Children's Hospitals<br>5. Other Health Care Facility – Concer or Signals<br>4. Acute Care Facility – Concer or Signals<br>5. Other Health Care Facility including Veteran's Administration<br>Nursing Facility including Inpatient Rehabilitation<br>Facility/Hospital or Psychiatric Unit of a Hospital<br>- Rehabilitation Facility including Inpatient Rehabilitation<br>Facility/Hospital or Rehabilitation Unit of a Hospital<br>- Skilled Nursing Facility (SNF), Sub-Acute Care or Swing Bed<br>- Transitional Care Unit (TCU)<br>- Veteran's Home | Hospital Outpatient Instrument                                                                                                                                                                                                                                                                                                                                                                                                                                                                                                                                                                                                                                                                                                                                                                                                                                                                                                                                                                                                                                                                                                                                                                                                                                                                                                                                                                                                                                                                                                                                               |                                                                                                                                                                                                                                                                                                                                                                                                                                                    |                                                                                                                                                    |  |
| Enter the E/M code documented for this outpatient encounter.                                                                                                                                                                                                                                                                                                                                                                                                                                                                                                                                                                                                                                                                                                                                                                                                                                                                                                                                                                                                                                                                                                                                                                                                                                                                                                                                                                                                                                                                                                                                                                                                                                                                                                                                                                                                                                                                                                                                                                                                                                                             | REVIEW STATUS (not abstracted)<br>0. Abstraction has not begun<br>1. Abstraction in progress<br>2. Abstraction completed w/o errors<br>3. TVG failure (exclusion)<br>4. Record contains missing data                                                                                                                                                                                                                                                                                                                                                                                                                                                                                                                                                                                                                                                                                                                                                                                                                                                                                                                                                                                                                                                                                                                                                                                                                                                                                                                                                                         | 72 = HOP – AMI<br>73 = HOP – Chest<br>74 = HOP – ED                                                                                                                                                                                                                                                                                                                                                                                                | Pain                                                                                                                                               |  |
| <ul> <li>What was the patient's discharge disposition from the outpatient setting?</li> <li>1. Home <ul> <li>Assisted Living Facilities (ALFs) – includes assisted living care at nursing home/facility</li> <li>Court/Law Enforcement – includes detention facilities, jails, and prison</li> <li>Home – includes board and care, domiciliary, foster or residential care, group or personal care homes, retirement communities, and homeless shelters</li> <li>Home with Home Health Services</li> <li>Outpatient Services including outpatient procedures at another hospital, outpatient Chemical Dependency Programs and Partial Hospitalization</li> </ul> </li> <li>2. Hospice – Home (or other home setting as listed in #1 above)</li> <li>3. Hospice – Health Care Facility</li> <li>General Inpatient and Respite, Residential and Skilled Facilities, and Other Health Care Facility – General Inpatient Care</li> <li>4b. Acute Care Facility – Cancer or Children's Hospitals</li> <li>4d. Acute Care Facility – Centical Access Hospital</li> <li>4c. Acute Care Facility – Department of Defense or Veteran's Administration Hospitals</li> <li>5. Other Health Care Facility (ECF/ICF)</li> <li>Long Term Acute Care Hospital (LTACH)</li> <li>Nursing Home or Facility including Veteran's Administration Nursing Facility</li> <li>Psychiatric Hospital or Psychiatric Unit of a Hospital</li> <li>Rehabilitation Facility including Inpatient Rehabilitation Facility/Hospital or Rehabilitation Unit of a Hospital</li> <li>Skilled Nursing Facility (SNF), Sub-Acute Care or Swing Bed</li> <li>Transitional Care Unit (TCU)</li> <li>Veteran's Home</li> </ul>                                                                                                                                                                                                                                                                                                                                                                                                                                    | · · · ·                                                                                                                                                                                                                                                                                                                                                                                                                                                                                                                                                                                                                                                                                                                                                                                                                                                                                                                                                                                                                                                                                                                                                                                                                                                                                                                                                                                                                                                                                                                                                                      | nis outpatient encoun                                                                                                                                                                                                                                                                                                                                                                                                                              | iter.                                                                                                                                              |  |
| 7. Left Against Medical Advice/AMA<br>99. Not documented or unable to determine                                                                                                                                                                                                                                                                                                                                                                                                                                                                                                                                                                                                                                                                                                                                                                                                                                                                                                                                                                                                                                                                                                                                                                                                                                                                                                                                                                                                                                                                                                                                                                                                                                                                                                                                                                                                                                                                                                                                                                                                                                          | <ul> <li>What was the patient's discharge disp</li> <li>1. Home <ul> <li>Assisted Living Facilities (ALFs) – nursing home/facility</li> <li>Court/Law Enforcement – includes</li> <li>Home – includes board and care, group or personal care homes, reshelters</li> <li>Home with Home Health Services</li> <li>Outpatient Services including outphospital, outpatient Chemical DepHospitalization</li> </ul> </li> <li>Hospice – Home (or other home se</li> <li>Hospice – Health Care Facility <ul> <li>General Inpatient and Respite, ReOther Health Care Facility</li> <li>General Inpatient and Respite, ReOther Health Care Facility – General Inpatient and Respite</li> </ul> </li> <li>Non-VA Acute Care Facility – General Acute Care Facility – Center Acute Care Facility – Extended or Immediate Care Facility – Psychiatric Hospital or Psychiatric – Rehabilitation Facility including Infacility/Hospital or Rehabilitation I – Skilled Nursing Facility including Infacility/Hospital or Rehabilitation I – Skilled Nursing Facility (SNF), Sut – Transitional Care Unit (TCU) – Veteran's Home</li> <li>Expired</li> <li>Left Against Medical Advice/AMA</li> </ul> | includes assisted liv<br>s detention facilities,<br>domiciliary, foster or<br>tirement communitie<br>patient procedures at<br>endency Programs a<br>atting as listed in #1 a<br>esidential and Skilled<br>heral Inpatient Care<br>is Hospital<br>hildren's Hospitals<br>of Defense or Veteral<br>lity (ECF/ICF)<br>_TACH)<br>g Veteran's Administr<br>c Unit of a Hospital<br>patient Rehabilitation<br>Unit of a Hospital<br>b-Acute Care or Swir | ring care at<br>jails, and prison<br>residential care,<br>ss, and homeless<br>another<br>and Partial<br>above)<br>Facilities, and<br>n's<br>ration |  |