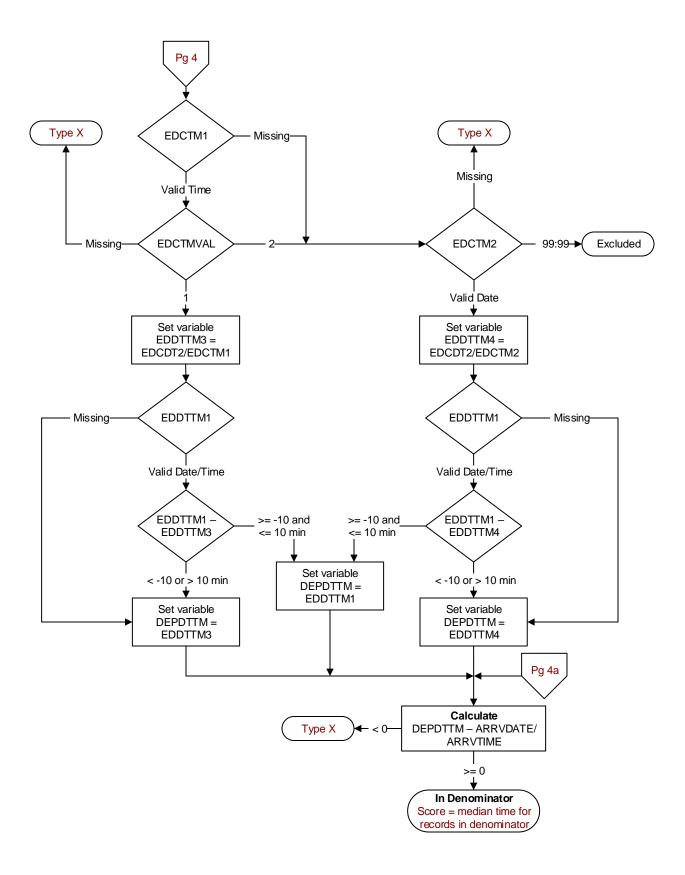

## ARRVDATE (HOP)

Enter the <u>earliest</u> documented date the patient arrived in the hospital outpatient setting at this VAMC.

## ARRVTIME (HOP)

Enter the <u>earliest</u> documented time the patient arrived at the outpatient or emergency department at this VAMC.

## EDCDT1 (HOP)

**Computer will pre-fill** the date the patient departed from the emergency department.

## EDCTM1 (HOP)

Computer will pre-fill the time the patient departed from the emergency department.