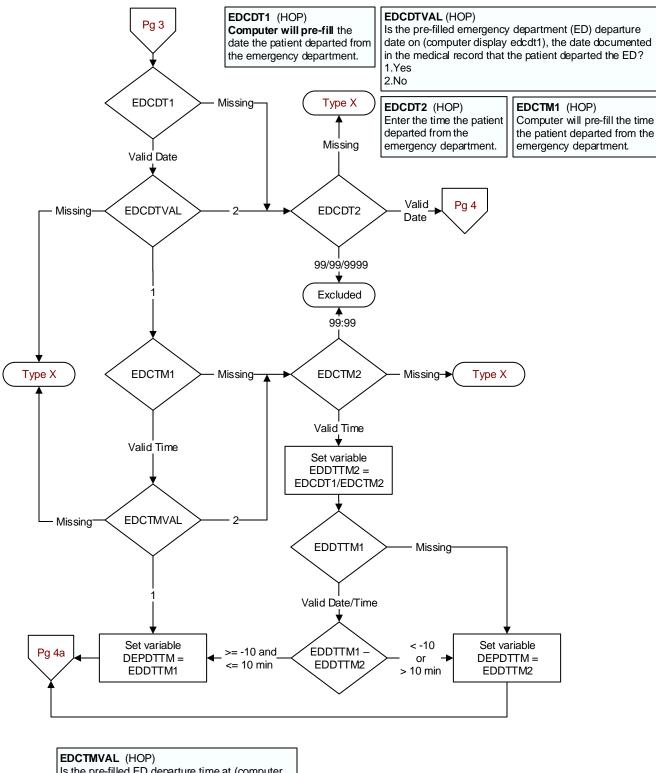

## EDCDT1 (HOP)

**Computer will pre-fill** the date the patient departed from the emergency department.

## EDCTM1 (HOP)

Computer will pre-fill the time the patient departed from the emergency department.