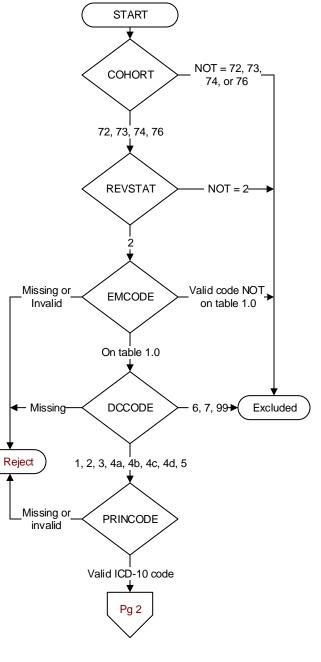

| Document Links:                                                                                                                                                                                                                                                                                                               |                                                                                                                                                                                                                                                                                                                                                                                                                                                                                                                                                                          |       |
|-------------------------------------------------------------------------------------------------------------------------------------------------------------------------------------------------------------------------------------------------------------------------------------------------------------------------------|--------------------------------------------------------------------------------------------------------------------------------------------------------------------------------------------------------------------------------------------------------------------------------------------------------------------------------------------------------------------------------------------------------------------------------------------------------------------------------------------------------------------------------------------------------------------------|-------|
| Hospital Outpatient Instrument                                                                                                                                                                                                                                                                                                |                                                                                                                                                                                                                                                                                                                                                                                                                                                                                                                                                                          |       |
| REVSTAT<br>REVIEW STATUS (not abstracted)<br>0. Abstraction has not begun<br>1. Abstraction in progress<br>2. Abstraction completed w/o errors<br>3. TVG failure (exclusion)<br>4. Record contains missing data<br>5. Administrative exclusion                                                                                | <b>COHORT</b> (revd on pull list)<br>72 = HOP - AMI<br>73 = HOP - Chest Pain<br>74 = HOP - ED<br>76 = HOP - Stroke                                                                                                                                                                                                                                                                                                                                                                                                                                                       |       |
| EMCODE (HOP)<br>Enter the E/M code documented for<br>this outpatient encounter.                                                                                                                                                                                                                                               |                                                                                                                                                                                                                                                                                                                                                                                                                                                                                                                                                                          |       |
| <ul> <li>Home – includes board and care,<br/>group or personal care homes, reshelters</li> <li>Home with Home Health Services</li> <li>Outpatient Services including outphospital, outpatient Chemical Dep<br/>Hospitalization</li> <li>Hospice – Home (or other home set)</li> <li>Hospice – Health Care Facility</li> </ul> | - includes assisted living care at<br>s detention facilities, jails, and prison<br>domiciliary, foster or residential care,<br>tirement communities, and homeless<br>batient procedures at another<br>bendency Programs and Partial<br>etting as listed in #1 above)<br>esidential and Skilled Facilities, and<br>heral Inpatient Care<br>tass Hospital<br>hildren's Hospitals<br>of Defense or Veteran's<br>lity (ECF/ICF)<br>LTACH)<br>g Veteran's Administration<br>c Unit of a Hospital<br>patient Rehabilitation<br>Unit of a Hospital<br>b-Acute Care or Swing Bed | JC Re |