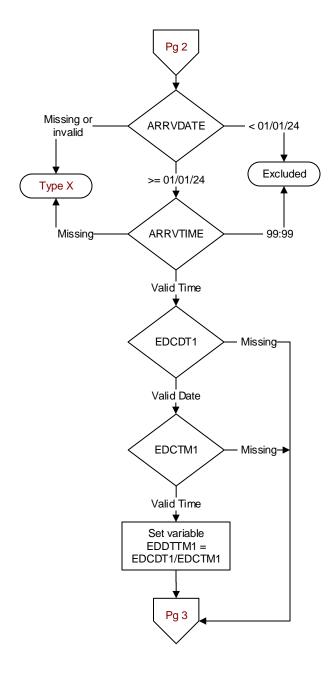

## ARRVDATE (HOP)

Enter the <u>earliest</u> documented date the patient arrived in the hospital outpatient setting at this VAMC.

## ARRVTIME (HOP)

Enter the <u>earliest</u> documented time the patient arrived at the outpatient or emergency department at this VAMC.

## EDCDT1 (HOP)

**Computer will pre-fill** the date the patient departed from the emergency department.

## EDCTM1 (HOP)

Computer will pre-fill the time the patient departed from the emergency department.