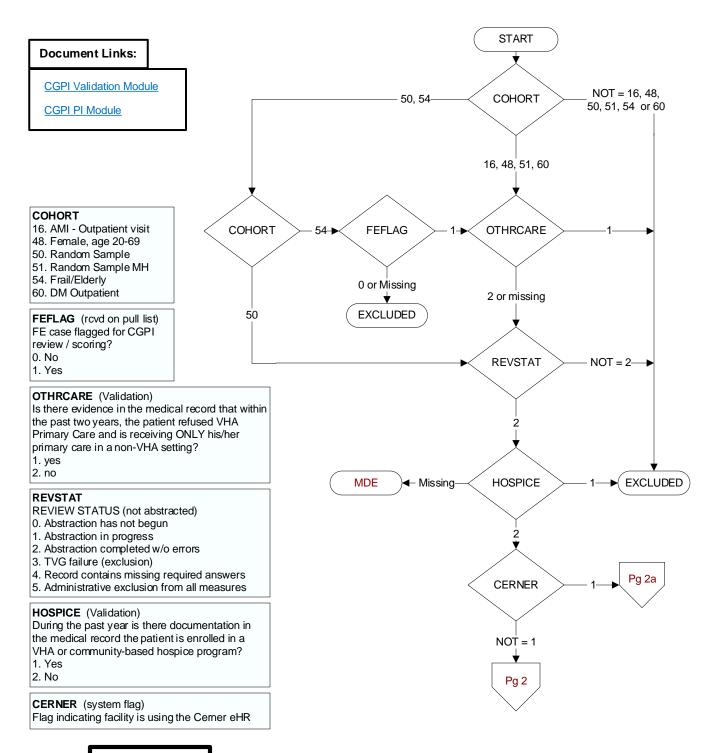

MDE = Missing or Invalid Data Exclusion (data error)



## TOBSCRN18 (PI)

During the past year was the patient screened for tobacco use by an acceptable provider using the **National Clinical Reminder for Tobacco Use?** 

- 1. Yes
- 2. No

98. Patient declined to answer National Clinical Reminder for Tobacco Use screening questions

#### TOBSCRN1 (PI)

Enter the response to Tobacco Use Screening question #1 "Do you smoke cigarettes, or use tobacco every day, some days, or not at all?"

- 1. Every Day
- 2. Some Days
- 3. Not at all

#### TUCONSEL2 (PI)

During the past year was the patient advised to quit smoking or stop using tobacco using the National Clinical Reminder for Tobacco Use?

- 1. Yes
- 2. No

### TOBSCRN18C (PI)

During the past year, was the patient screened for tobacco us