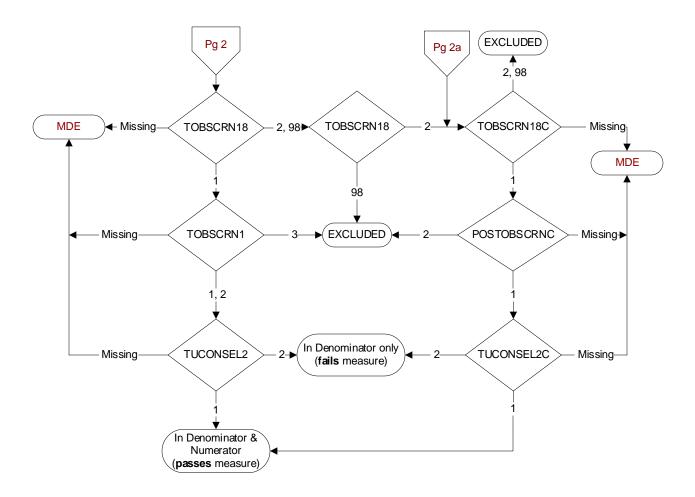

MDE = Missing or Invalid Data Exclusion (data error)

## TOBSCRN18 (PI)

During the past year was the patient screened for tobacco use by an acceptable provider using the **National Clinical Reminder for Tobacco Use?** 

- 1. Yes
- 2. No

98. Patient declined to answer National Clinical Reminder for Tobacco Use screening questions

#### TOBSCRN1 (PI)

Enter the response to Tobacco Use Screening question #1 "Do you smoke cigarettes, or use tobacco every day, some days, or not at all?"

- 1. Every Day
- 2. Some Days
- 3. Not at all

#### TUCONSEL2 (PI)

During the past year was the patient advised to quit smoking or stop using tobacco using the National Clinical Reminder for Tobacco Use?

- 1. Yes
- 2. No

### TOBSCRN18C (PI)

During the past year, was the patient screened for tobacco use by an acceptable provider?

- 1. Yes
- 2. No
- 98. Patient declined to answer screening questions

# POSTOBSCRNC (PI)

Was the tobacco screening done on (computer to display tobscmdtc) positive for tobacco use?

- 1. Yes
- 2. No

## TUCONSEL2C (PI)

During the past year was the patient advised to quit smoking or stop using tobacco?

- 1. Yes
- 2. No