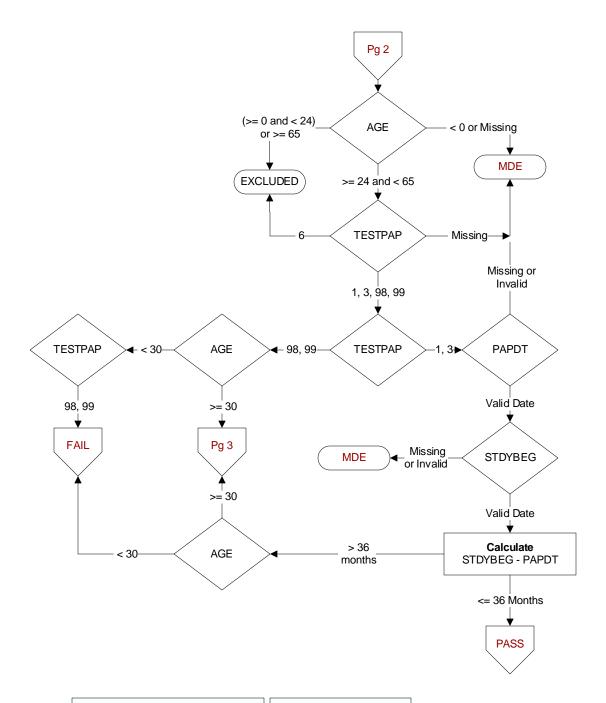

(data error)

3. unknown

**AGE** (Calculated field)

NEXUS clinic visit date - BIRTHDT

STDYBEG (rcvd on pull list) Study Interval begin date

## TESTPAP (PI)

Does the medical record contain the report of a Pap test performed for this patient within the past five years?

- 1. Pap test performed by VHA
- 3. Pap test performed by private sector provider
- Hysterectomy (with no residual cervix) or congenital absence of a cervix (cervical agenesis)
- 98. Patient refused all Pap tests
- 99. No documentation Pap test performed

## PAPDT (PI)

Enter the collection date of the most recent Pap test performed during the past five years.