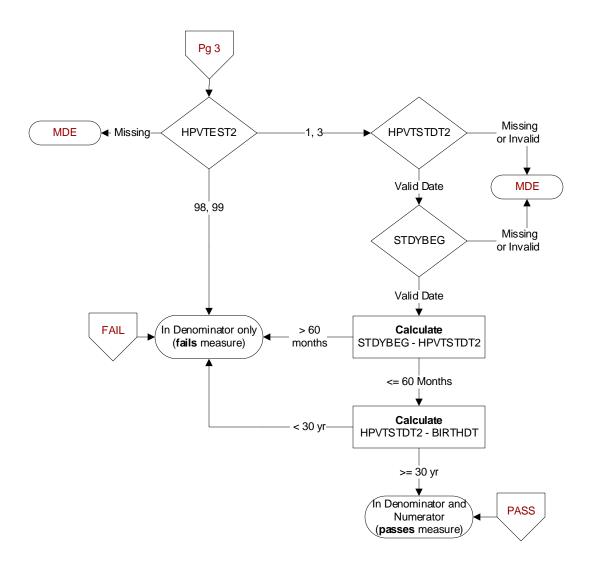

## HPVTEST2 (PI)

Within the past 5 years, was a cervical hrHPV/HPV test performed?

- 1. hrHPV/HPV test was performed by the VHA
- 3. hrHPV/HPV test was performed by the private sector
- 98. Patient refused all hrHPV/HPV test
- 99. No documentation hrHPV/HPV test performed

## HPVTSTDT2 (PI)

Enter the date of the most recent cervical hrHPV/HPV test performed..

**BIRTHDT** (rcvd on pull list) Patient's date of birth