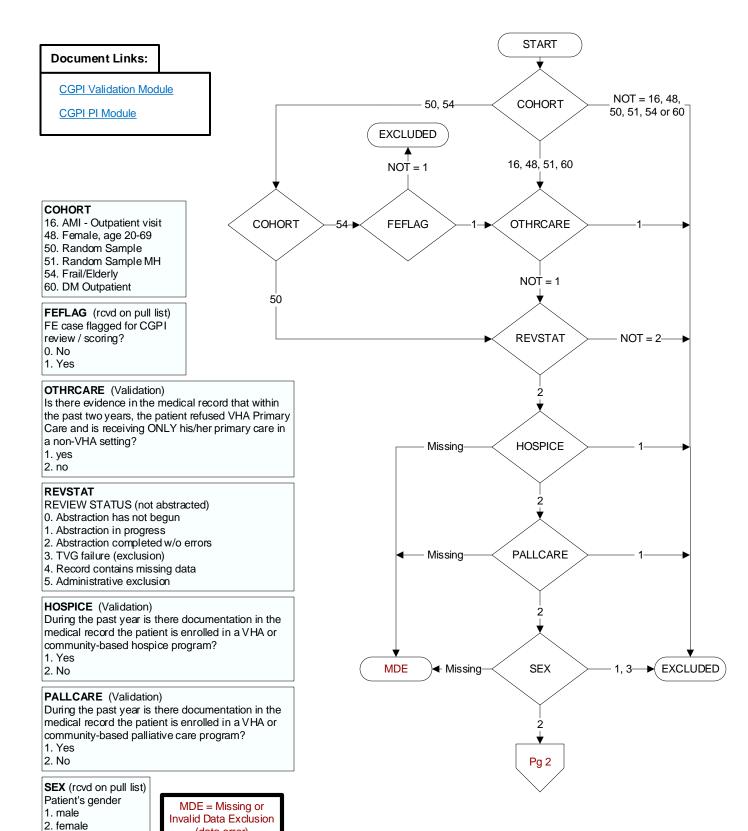

(data error)

3. unknown

**AGE** (Calculated field)

NEXUS clinic visit date - BIRTHDT

STDYBEG (rcvd on pull list) Study Interval begin date