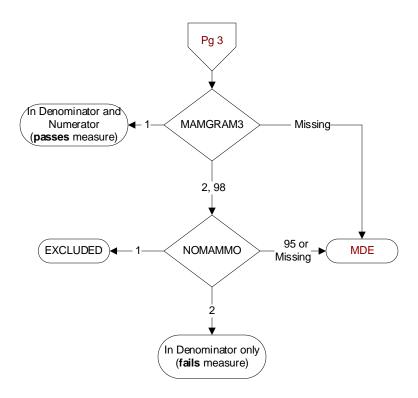

### MAMGRAM3 (PI Module)

Does the medical record contain the report of a mammogram [screening, digital or tomosynthesis (3D mammogram)] performed for this patient during the timeframe from (computer to display stdybeg – 27 months to stdyend)?

- 1. Yes
- 2. No
- 98. Patient refused to have mammogram performed

### NOMAMMO (PI Module)

Does the record document the patient had a bilateral mastectomy or gender alteration in the past?

- 1. Yes
- 2. No
- 95. Not applicable