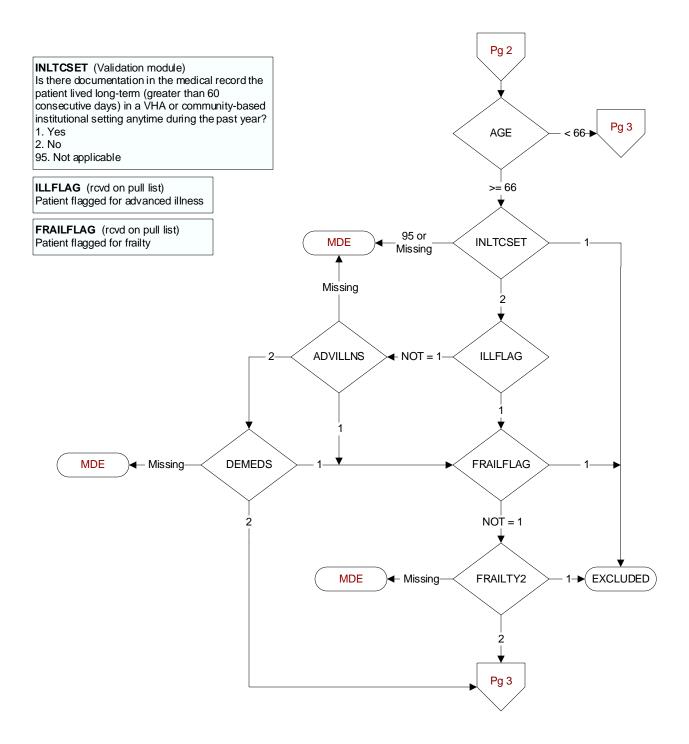

## ADVILLNS (Validation)

During the past two years, is there documentation in the medical record the patient has an advanced illness diagnosis?

1. Yes

2. No

#### FRAILTY2 (Validation)

During the past year, is there documentation in the medical record the patient has anycondition/diagnosis consistent with frailty documented on two different dates?

1. Yes

2. No

# **DEMEDS** (Validation)

During the past two years, is there physician, NP, PA, CNS or pharmacist documentation in the medical record the patient has a prescription for a dementia medication?

1. Yes

2. No