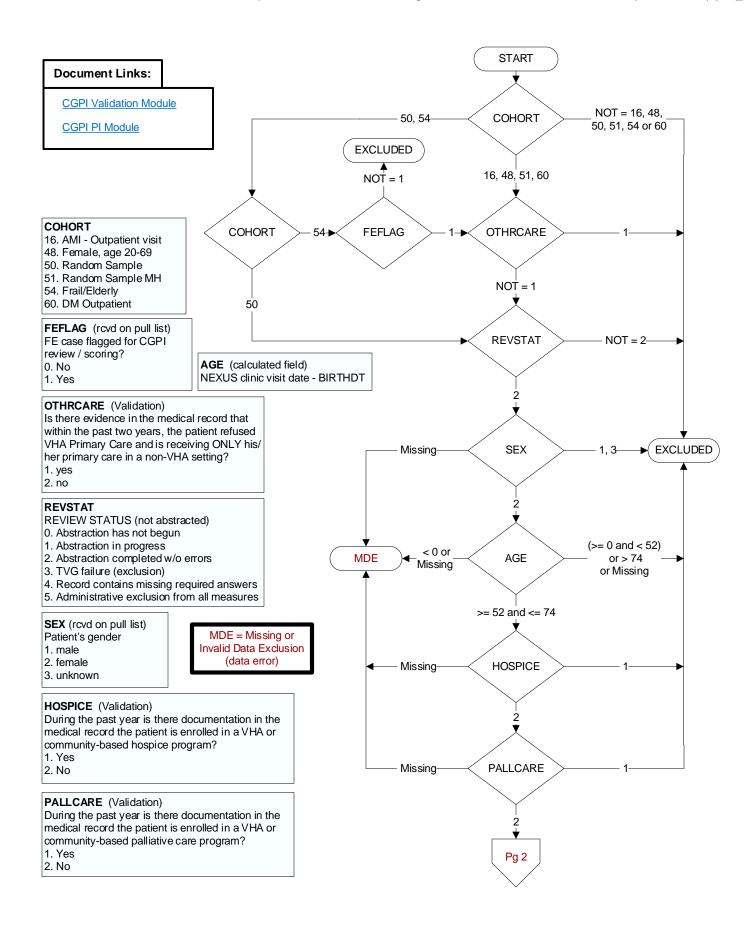

## ADVILLNS (Validation)

During the past two years, is there documentation in the medical record the patient has an advanced illness diagnosis?

1. Yes

2. No

#### FRAILTY2 (Validation)

During the past year, is there documentation in the medical record the patient has anycondition/diagnosis consistent with frailty documented on two different dates?

1. Yes

2. No

# **DEMEDS** (Validation)

During the past two years, is there physician, NP, PA, CNS or pharmacist documentation in the medical record the patient has a prescription for a dementia medication?

1. Yes

2. No



### MAMGRAM3 (PI Module)

Does the medical record contain the report of a mammogram [screening, digital or tomosynthesis (3D mammogram)] performed for this patient during the timeframe from (computer to display std