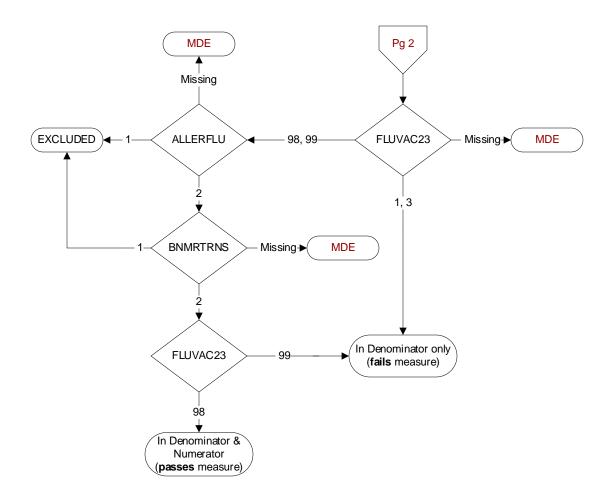

## FLUVAC23 (PI Module)

During the period from (computer display 7/01/2023to (pulldt or <= stdyend if stdyend > pulldt)), did the patient receive influenza vaccination?

- 1. received vaccination from VHA
- 3. received vaccination from private sector provider
- 98. patient refused vaccination
- 99. no documentation patient received vaccination

## ALLERFLU (PI Module)

Is one of the following documented in the medical record?

- Previous severe allergic reaction to any component of the influenza vaccine, or after a previous dose of any influenza vaccine
- · History of Guillain-Barre Syndrome
- 1. Yes
- 2. No

## **BNMRTRNS**

Is there documentation in the medical record the patient had a bone marrow transplant during the past year?

- 1. Yes
- 2. No