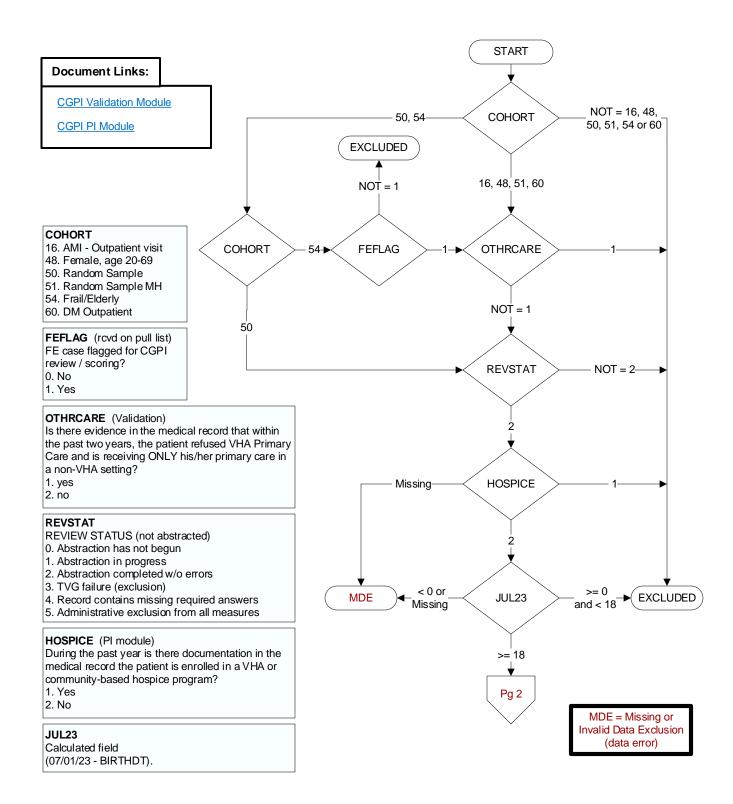

## FLUVAC23 (PI Module)

During the period from (computer display 7/01/2023to (pulldt or <= stdyend if stdyend > pulldt)), did the patient receive influenza vaccination?

- 1. received vaccination from VHA
- 3. received vaccination from private sector provider
- 98. patient refused vaccination
- 99. no documentation patient received vaccination

## ALLERFLU (PI Module)

Is one of the following documented in the medical record?

- Previous severe allergic reaction to any component of the influenza vaccine, or after a previous dose of any influenza vaccine
- · History of Guillain-Barre Syndrome
- 1. Yes
- 2. No

## **BNMRTRNS**

Is there documentation in the medical record the patient had a bone marrow transplant during the past year?

- 1. Yes
- 2. No