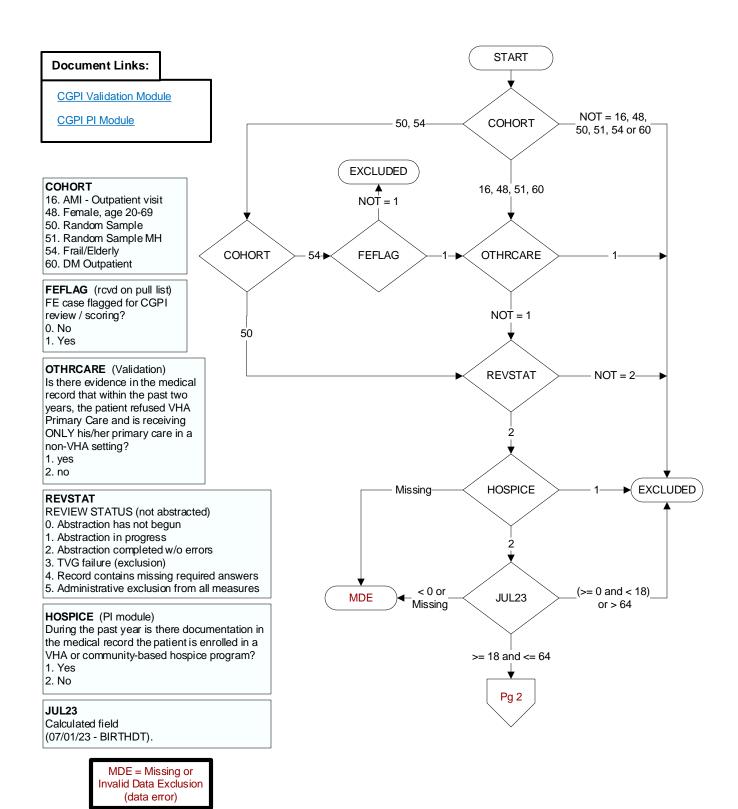

## FLUVAC23 (PI Module)

During the period from (computer display 7/01/2023to (pulldt or <= stdyend if stdyend > pulldt)), did the patient receive influenza vaccination?

- 1. received vaccination from VHA
- 3. received vaccination from private sector provider
- 98. patient refused vaccination
- 99. no documentation patient received vaccination

## ALLERFLU (PI Module)

Is one of the following documented in the medical record?

- Previous severe allergic reaction to any component of the influenza vaccine, or after a previous dose of any influenza vaccine
- History of Guillain-Barre Syndrome
- 1. Yes
- 2. No

## **BNMRTRNS**

During the past year is there documentation in the medical record the patient had a bone marrow transplant?

- 1. Yes
- 2. No